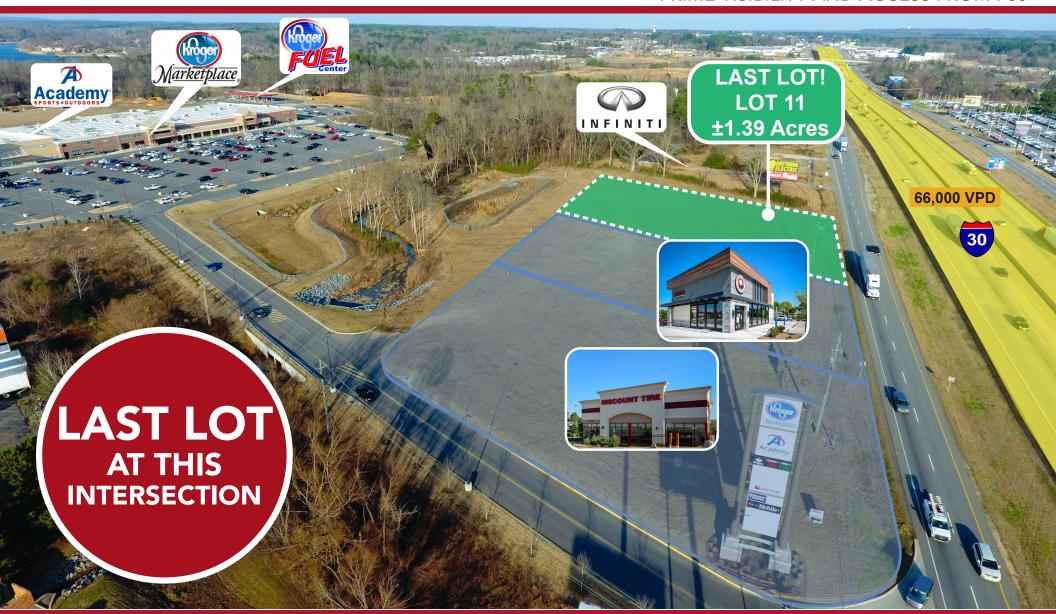

#### **PROPERTY HIGHLIGHTS**

- FINAL OPPORTUNITY TO SECURE A LOT AT THE I-30/ALCOA INTERSECTION
- 7th most visited Arkansas shopping center in 2021 with 3.27M visits, compared to 67 other shopping centers in the Central AR MSA\*
- Prime visibility from I-30 and Highway 5
- Premier location in the most popular retail and dining district in Saline County
- High-volume anchor tenants and restaurants
- Multiple signalized entrances
- Ample parking
- Adjacent to Hurricane Creek Estates, a 1,000acre residential development of high-end homes

#### **TRAFFIC COUNTS\***

Interstate 30 87,800 Alcoa Road 14,300 Highway 5\*\* 18,100

Total 120,200 vehicles per day

Hurricane Creek Village is a very popular, fully-leased retail and dining location in the city of Benton, Arkansas. It is perfectly situated just off Interstate 30 which runs straight through the Central Arkansas Trade Area, serving more than 1M Arkansans. In addition to this dense population, the Central Arkansas Trade Area is located at the half-way point between Dallas and Memphis, making I-30 one of the most traveled interstates in the county.