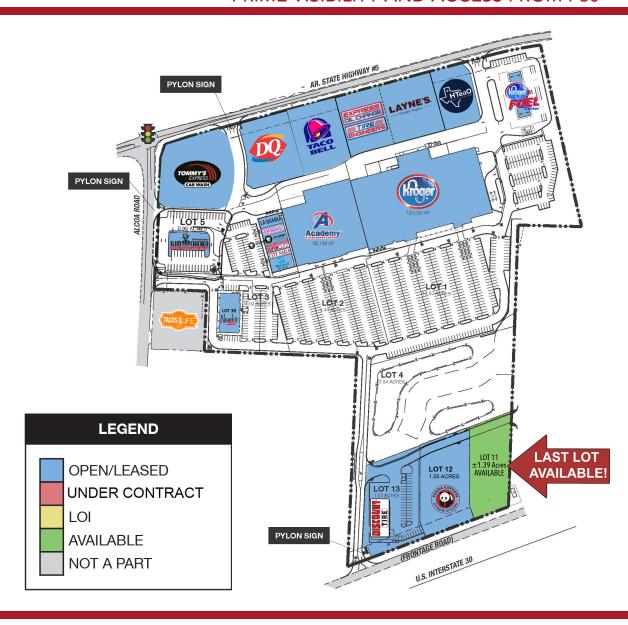

#### **PROPERTY HIGHLIGHTS**

- FINAL OPPORTUNITY TO SECURE A LOT AT THE I-30/ALCOA INTERSECTION
- 7th most visited Arkansas shopping center in 2021 with 3.27M visits, compared to 67 other shopping centers in the Central AR MSA\*
- Prime visibility from I-30 and Highway 5
- Premier location in the most popular retail and dining district in Saline County
- High-volume anchor tenants and restaurants
- Multiple signalized entrances
- Ample parking
- Adjacent to Hurricane Creek Estates, a 1,000acre residential development of high-end homes

#### **TRAFFIC COUNTS\***

Interstate 30 87,800 Alcoa Road 14,300 Highway 5\*\* 18,100

Total 120,200 vehicles per day

Hurricane Creek Village is a very popular, fully-leased retail and dining location in the city of Benton, Arkansas. It is perfectly situated just off Interstate 30 which runs straight through the Central Arkansas Trade Area, serving more than 1M Arkansans. In addition to this dense population, the Central Arkansas Trade Area is located at the half-way point between Dallas and Memphis, making I-30 one of the most traveled interstates in the county.