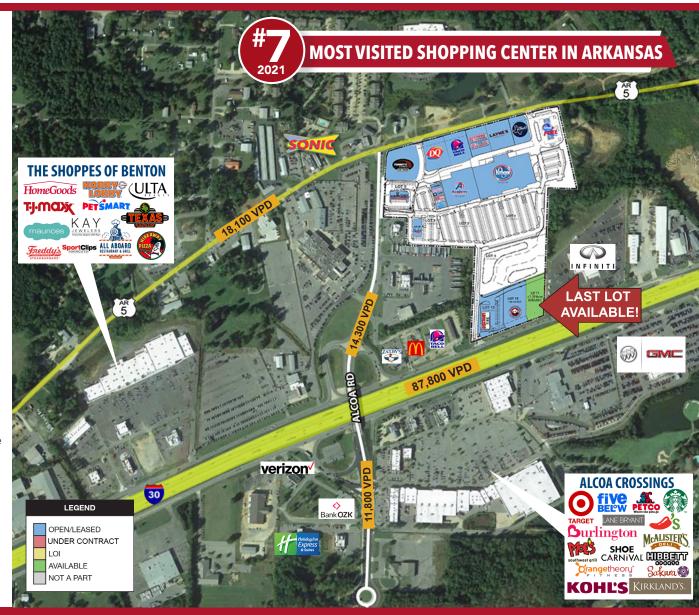

#### **PROPERTY HIGHLIGHTS**

- FINAL OPPORTUNITY TO SECURE A LOT AT THE I-30/ALCOA INTERSECTION
- 7th most visited Arkansas shopping center in 2021 with 3.27M visits, compared to 67 other shopping centers in the Central AR MSA\*
- Prime visibility from I-30 and Highway 5
- Premier location in the most popular retail and dining district in Saline County
- High-volume anchor tenants and restaurants
- Multiple signalized entrances
- Ample parking
- Adjacent to Hurricane Creek Estates, a 1,000acre residential development of high-end homes

#### **TRAFFIC COUNTS\***

Interstate 30 87,800 Alcoa Road 14,300 Highway 5\*\* 18,100

Total 120,200 vehicles per day

Hurricane Creek Village is a very popular, fully-leased retail and dining location in the city of Benton, Arkansas. It is perfectly situated just off Interstate 30 which runs straight through the Central Arkansas Trade Area, serving more than 1M Arkansans. In addition to this dense population, the Central Arkansas Trade Area is located at the half-way point between Dallas and Memphis, making I-30 one of the most traveled interstates in the county.

- \* Highest traffic counts in the city of Benton
- \*\* Highway 5 expansion underway