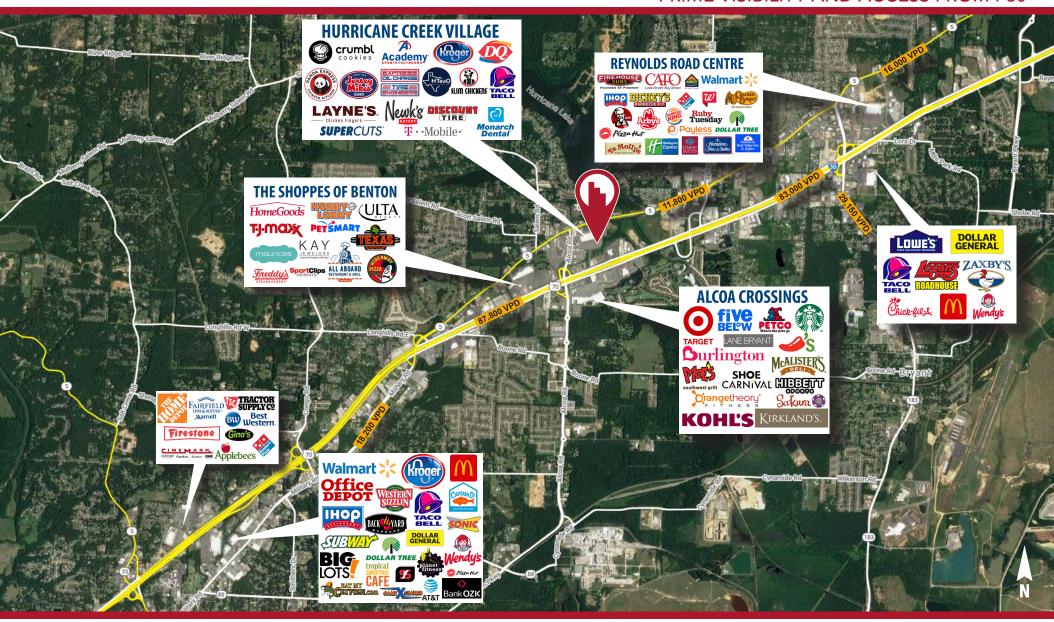

#### **TRAFFIC COUNTS\***

Interstate 30 87,800 Alcoa Road 14,300 Highway 5\*\* 18,100

Total 120,200 vehicles per day

Hurricane Creek Village is a very popular, fully-leased retail and dining location in the city of Benton, Arkansas. It is perfectly situated just off Interstate 30 which runs straight through the Central Arkansas Trade Area, serving more than 1M Arkansans. In addition to this dense population, the Central Arkansas Trade Area is located at the half-way point between Dallas and Memphis, making I-30 one of the most traveled interstates in the county.

- \* Highest traffic counts in the city of Benton
- \*\* Highway 5 expansion underway