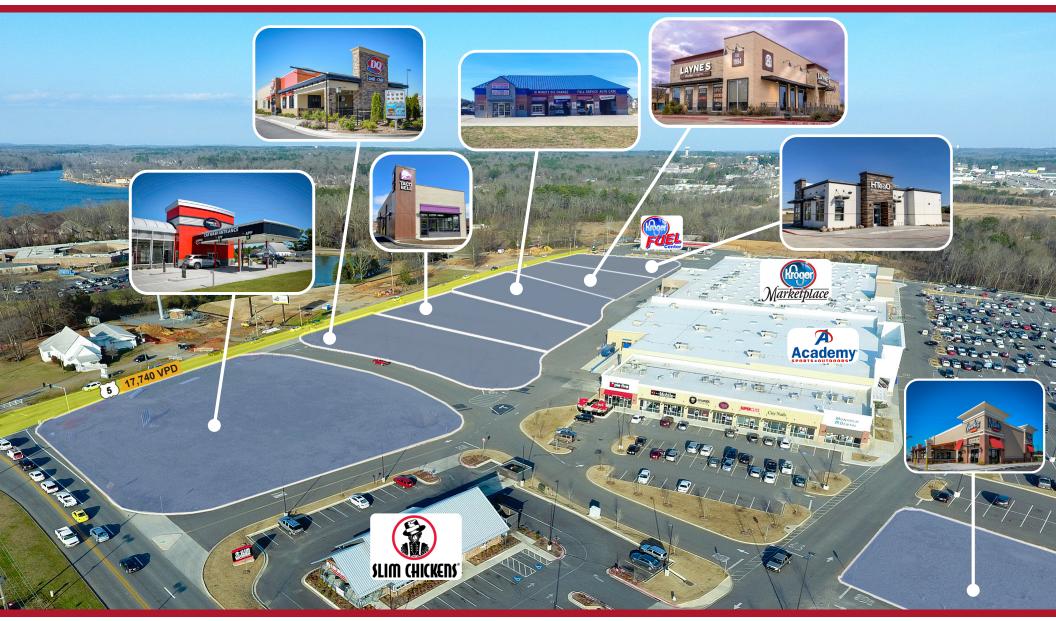

#### **PROPERTY HIGHLIGHTS**

- FINAL OPPORTUNITY TO SECURE A LOT AT THE I-30/ALCOA INTERSECTION
- 7th most visited Arkansas shopping center in 2021 with 3.27M visits, compared to 67 other shopping centers in the Central AR MSA\*
- Prime visibility from I-30 and Highway 5
- Premier location in the most popular retail and dining district in Saline County
- High-volume anchor tenants and restaurants
- Multiple signalized entrances
- Ample parking
- Adjacent to Hurricane Creek Estates, a 1,000acre residential development of high-end homes

When the new Dairy Queen opened in late 2018, it broke their world record for one day sales and they have more than 7,000 stores worldwide! The Hurricane Creek location also broke the record for highest sales in one hour.