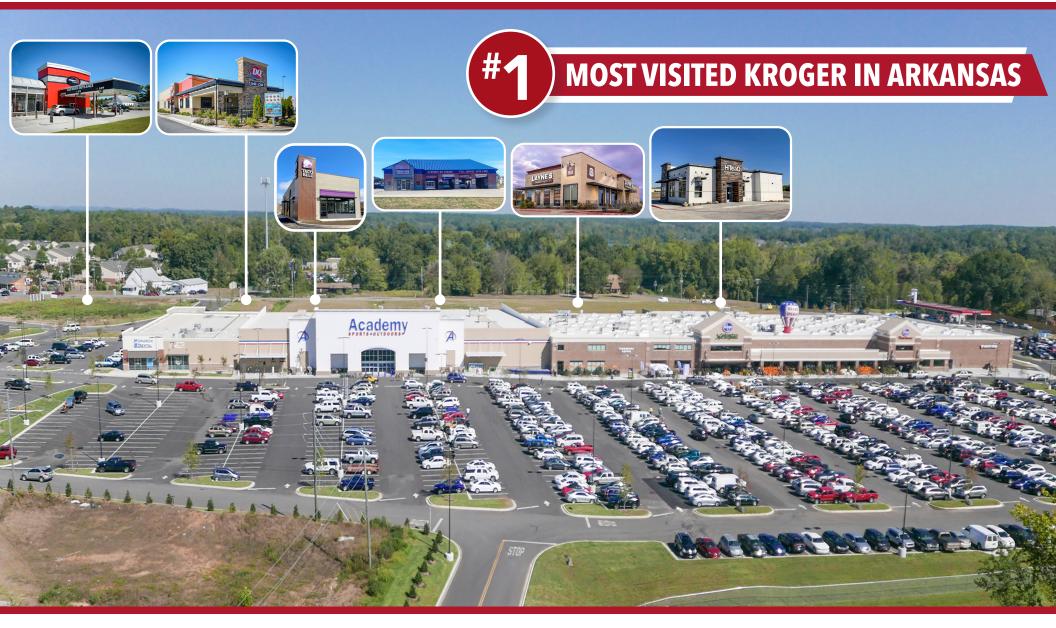

There are 29 Kroger locations in the state of Arkansas. The average number of visits per store is 839K. The Hurricane Creek Village location had almost twice that number of visits, approximately 1.6M, outperforming any other Kroger in the state!\*

When the new Dairy Queen opened in late 2018, it broke their world record for one day sales and they have more than 7,000 stores worldwide! The Hurricane Creek location also broke the record for highest sales in one hour.