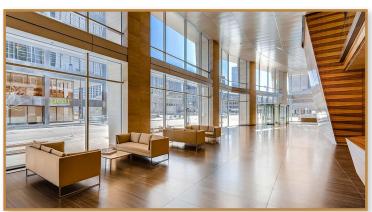

#### **ABOUT THE PROPERTY**

The 40-floor building features a gracious lobby, a 5,000-sq-ft fitness center, tenant lounge and sculpted terraces. The building also includes 858 parking spaces and 24/7 security. The building is a LEED-Gold-Certified workplace with a state-of-the-art air filtration system.

With its prime location amidst the cultural and culinary riches of the LoDo (Lower Downtown) Financial District, it provides for easy access to main roads and the Denver International Airport.

FOR MORE INFORMATION: DAVID LEUTHOLD C: 303.520.7729 dleuthold@stcharlestown.com