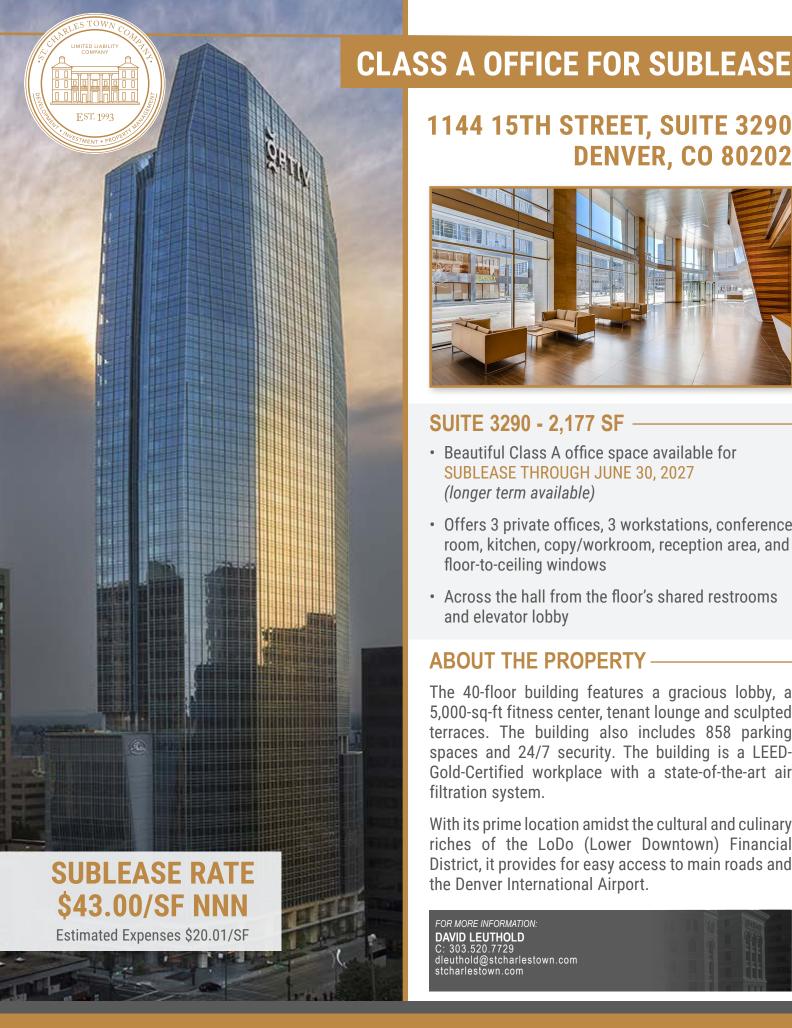

#### **ABOUT THE PROPERTY**

The 40-floor building features a gracious lobby, a 5,000-sq-ft fitness center, tenant lounge and sculpted terraces. The building also includes 858 parking spaces and 24/7 security. The building is a LEED-Gold-Certified workplace with a state-of-the-art air filtration system.

With its prime location amidst the cultural and culinary riches of the LoDo (Lower Downtown) Financial District, it provides for easy access to main roads and the Denver International Airport.

FOR MORE INFORMATION: DAVID LEUTHOLD C: 303.520.7729 dleuthold@stcharlestown.com