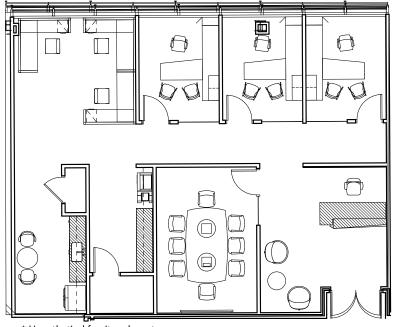

### **SUITE 3290 - 2,177 SF**

- · Beautiful Class A office space available for SUBLEASE THROUGH JUNE 30, 2027 (longer term available)
- Offers 3 private offices, 3 workstations, conference room, kitchen, copy/workroom, reception area, and floor-to-ceiling windows
- Across the hall from the floor's shared restrooms and elevator lobby

### 32ND FLOOR PLATE

FOR MORE INFORMATION:

DAVID LEUTHOLD

C: 303.520.7729

dleuthold@stcharlestown.com
stcharlestown.com

NO WARRANTY OR REPRESENTATION, EXPRESS OR IMPLIED, IS MADE AS TO THE ACCURACY OF THE INFORMATION CONTAINED HEREIN, AND THE SAME IS SUBMITTED SUBJECT TO ERRORS, OMISSIONS, CHANGE OF PRICE, RENTAL OR OTHER CONDITIONS, PRIOR SALE, LEASE OR FINANCING, OR WITHDRAWAL WITHOUT NOTICE, AND OF ANY SPECIAL LISTING CONDITIONS IMPOSED BY OUR PRINCIPALS NO WARRANTIES OR REPRESENTATIONS ARE MADE AS TO THE CONDITION OF THE PROPERTY OR ANY HAZARDS CONTAINED THEREIN ARE ANY TO BE IMPLIED.

### **SUITE 3290 - 2,177 SF**

\* Hypothetical furniture layout