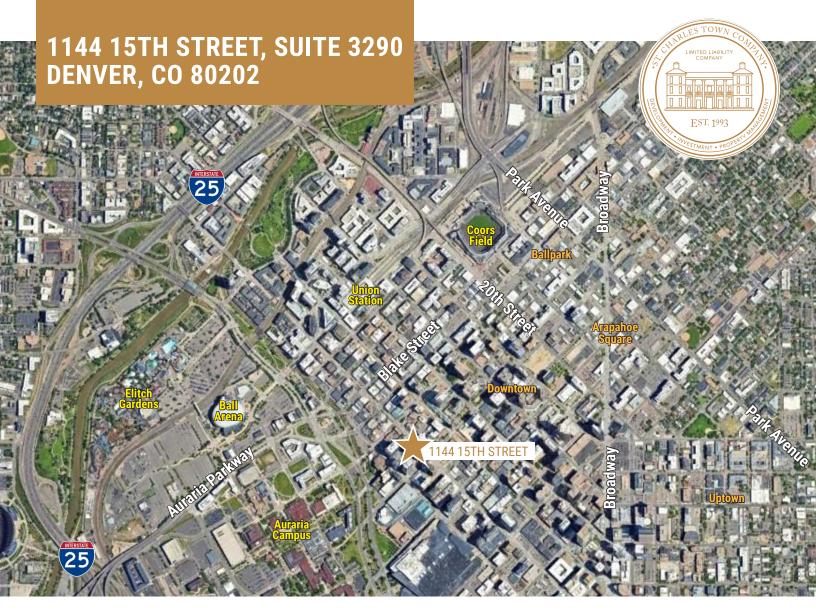

## 1144 15TH STREET, SUITE 3290 **DENVER, CO 80202**

With its prime location amidst the cultural and culinary riches of the LoDo (Lower Downtown) Financial District, it provides for easy access to main roads and the Denver International Airport.

FOR MORE INFORMATION: DAVID LEUTHOLD C: 303.520.7729 dleuthold@stcharlestown.com