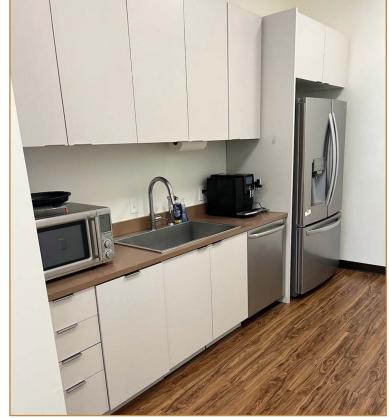

### **SUITE 3290 - 2,177 SF**

- · Beautiful Class A office space available for SUBLEASE THROUGH JUNE 30, 2027 (longer term available)
- Offers 3 private offices, 3 workstations, conference room, kitchen, copy/workroom, reception area, and floor-to-ceiling windows
- Across the hall from the floor's shared restrooms and elevator lobby