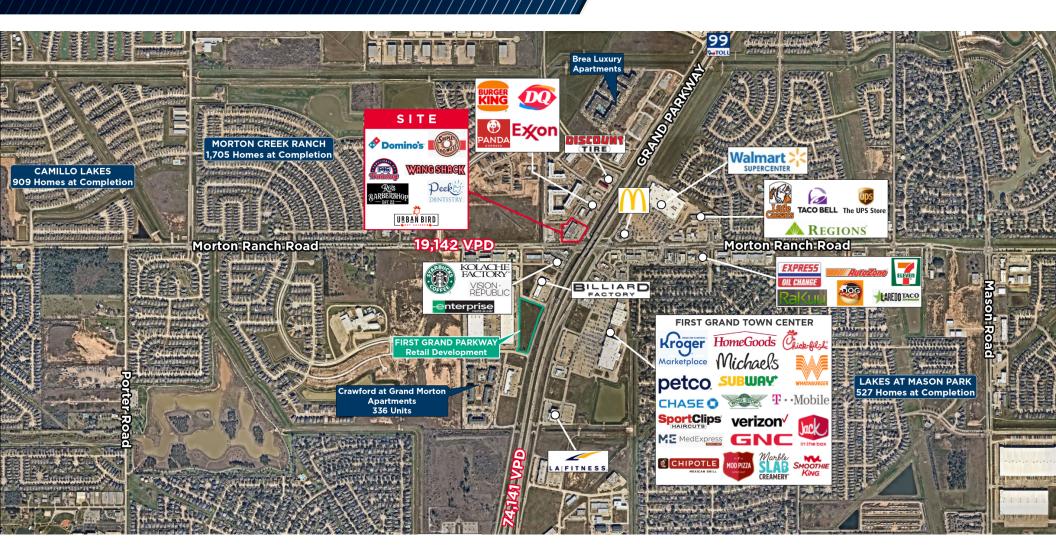

Neighborhood Shopping Center on Grand Parkway & Morton Ranch Rd.
- Join a strong tenant mix which includes Domino's Pizza, Shipley Donuts, F45 Fitness and Wing Shack
- \$35.00/SF + Triple Net Rents



## **NEIGHBORHOOD DEMOGRAPHICS**

|                                 | 1 Mile    | 3 Miles  | 10 Min.<br>Drive |
|---------------------------------|-----------|----------|------------------|
| လိုလို<br>(လူလို)<br>POPULATION | 11,227    | 94,685   | 199,473          |
| HOUSEHOLDS                      | 3,545     | 30,387   | 64,645           |
| MEDIAN AGE                      | 33.50     | 33.80    | 33.80            |
| MEDIAN HH INCOME                | \$100,902 | \$86,173 | \$84,108         |
|                                 | 984       | 19,693   | 103,389          |

## AERIAL MAP





### **CONTACT INFORMATION**

MICHAEL BURGOWER Associate +1 713 331 1747 michael.burgower@cushwake.com

RACHEL HALE GRANSTROM Associate +1 713 260 0237 rachel.granstrom@cushwake.com

1330 Post Oak Blvd., Suite 2700 Houston, TX 77056 Direct +1 713 877 1700 **cushmanwakefield.com** 

©2023 Cushman & Wakefield. All rights reserved. The information contained in this communication is strictly confidential. This information has been obtained from sources believed to be reliable but has not been verified. No warranty or representation, express or implied, is made as to the condition of the property (or properties) referenced herein or as to the accuracy or completeness of the information contained herein, and same is submitted subject to errors, omissions, change of price, rental or other condit