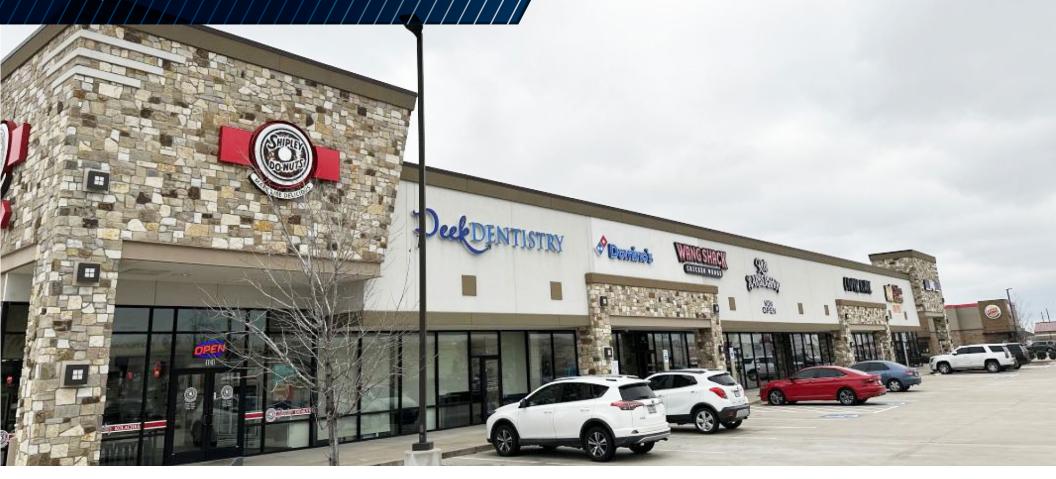

# LOCATION HIGHLIGHTS

- Neighborhood Shopping Center on Grand Parkway & Morton Ranch Rd.
- Join a strong tenant mix which includes Domino's Pizza, Shipley Donuts, F45 Fitness and Wing Shack
- \$35.00/SF + Triple Net Rents