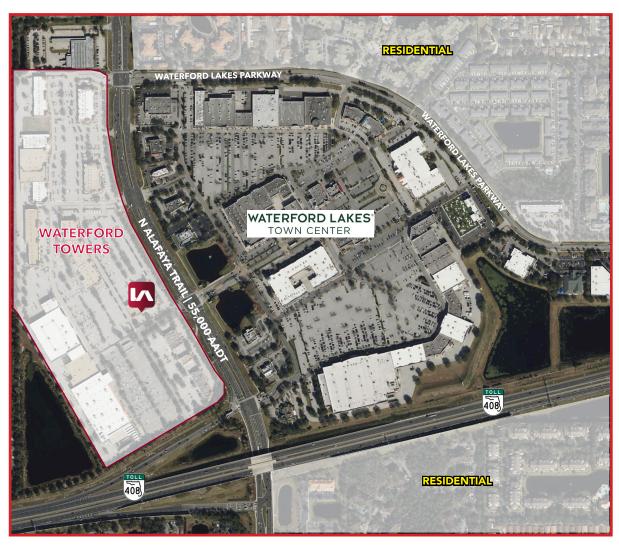

## **LISTING OVERVIEW**

**SPACE SIZE:** ±2.986 SF

**PROPERTY TYPE:** RETAIL/FITNESS CENTER

**SIGNAGE:** MONUMENT

**LOCATION:** EASY ACCESS TO 408/CLOSE TO UCF

Listing Contacts:

ABUNDANT

**VIEW:** 55,500 CARS DRIVE BY DAILY

#### **DEMOGRAPHICS 3-MILE RADIUS:**

Avg. Household Income - \$85k Population - 98,596 Annual Average Daily Traffic - 55,000

Samuel Gaslin Vice President sgaslin@lee-associates.com D 321.281.8516 Jordan Cacho Associate jcacho@lee-associates.com D 321.281.8518