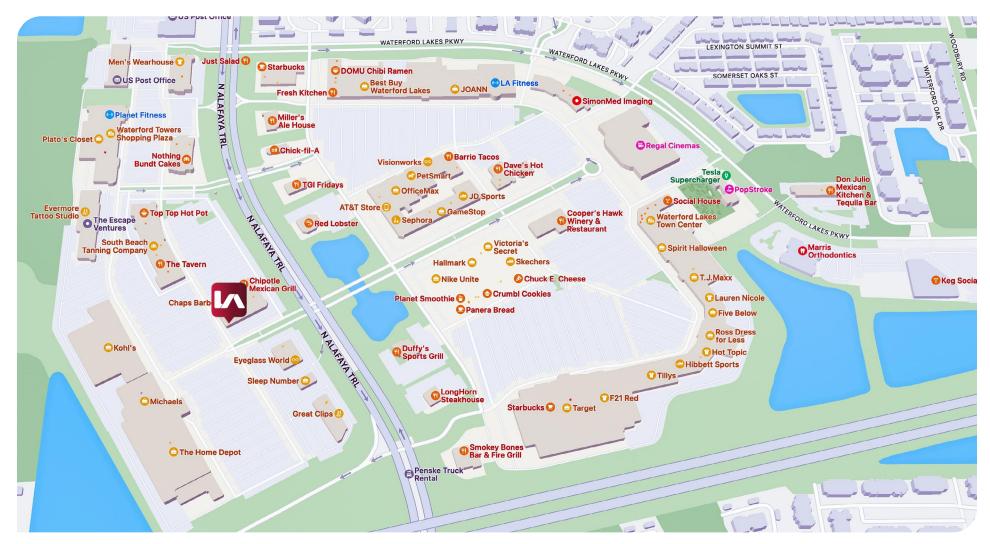

### **PROPERTY OVERVIEW**

Lee & Associates is pleased to bring to market this beautiful 2nd generation health club for Lease. The space is built in a first-class condition and has highend finishes. The space comes complete with a lobby/ check-in area, juice bar, lockers, showers, exercise room, and office. The space is also located in one of Orlando's retail hubs, Waterford Lakes Town Center.