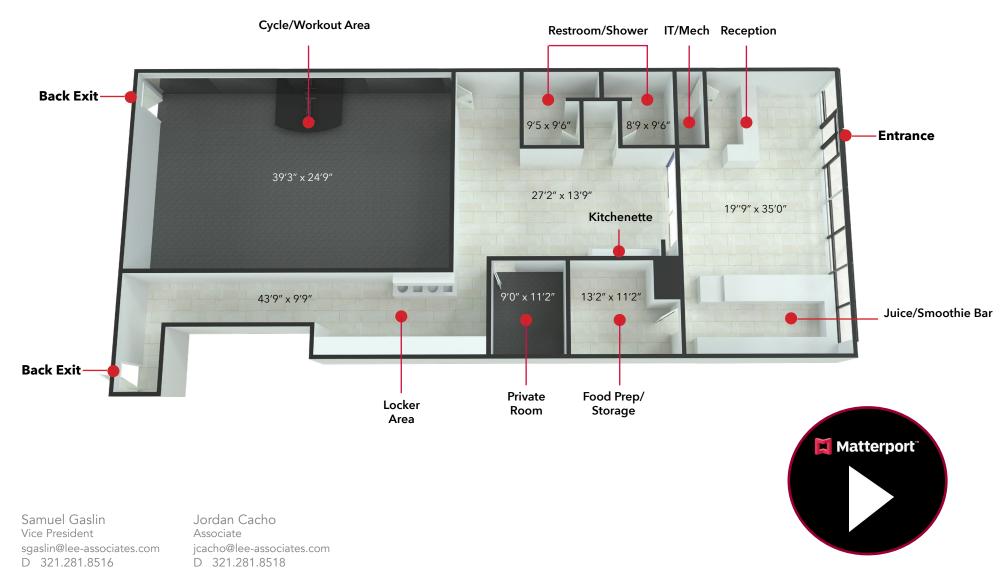

464 N ALAFAYA TRAIL, ORLANDO, FL 3282

FLOOR PLAN | ±2,986 SF

464 N ALAFAYA TRAIL, ORLANDO, FL 3282

Samuel Gaslin Vice President sgaslin@lee-associates.com D 321.281.8516 Jordan Cacho Associate jcacho@lee-associates.com D 321.281.8518