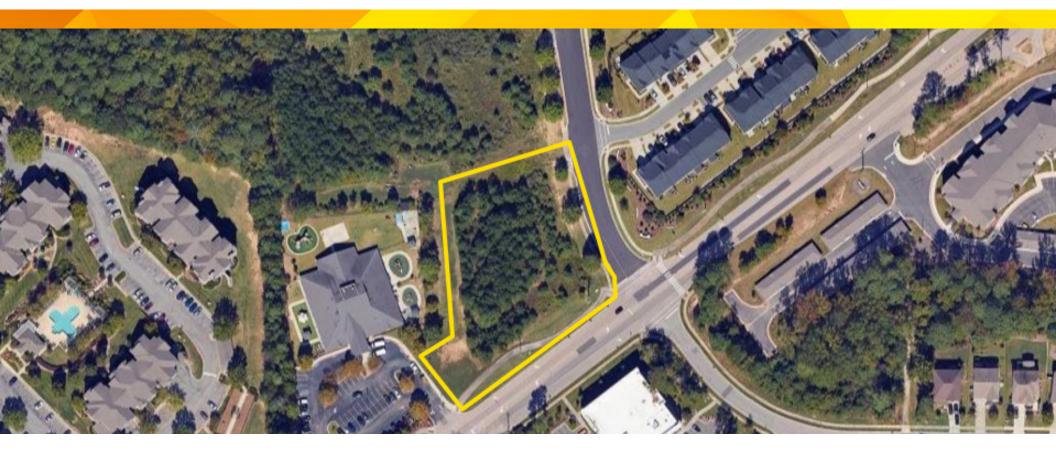

#### LOCATION OVERVIEW

2.5 Miles

5.2 Miles

1.2 Miles 11.0 Miles

11.0 Miles

4.8 Miles

12.5 Miles

4.7 Miles

- Distance to I-40
- Distance to I-885
- Distance to I-540
- Distance to Raleigh
- Distance to Durham
- Distance to Cary
- Distance to Chapel Hill
- Distance to RDU International Airport

- SURROUNDING AMENITIES
- Wegmans
- Trader Joes
- Whole Foods
- Cracker Barrel
- Starbucks

## RETAIL & RESTAURANTS

- Fenton
- Park Village
- Crabtree Valley Mall
- The Arboretum
- North Hills Mall

- **GOLF & RECREATION**
- Preston Country Club & Golf
- Lake Crabtree Park
- NC Museum of Art