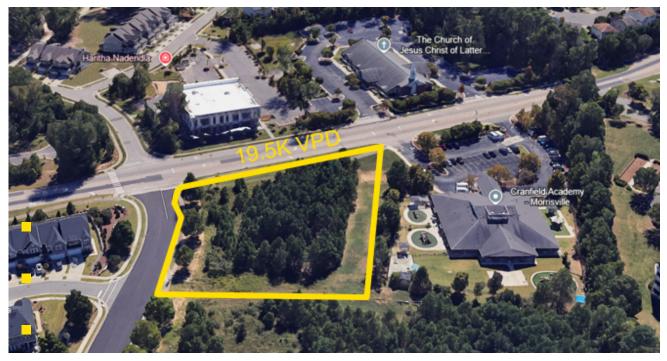

# Commercial Land For Sale RTP Submarket

FOR SALE 1001 Harris Mill Road, Morrisville, NC

#### AVAILABLE FOR PURCHASE

2.06 Acres

\$1,500,000 Sale Price

- Distance to I-40
- Distance to I-885
- Distance to I-540
- Distance to Raleigh
- Distance to Durham
- Distance to Cary
- Distance to Chapel Hill
- Distance to RDU International Airport

- SURROUNDING AMENITIES
- Wegmans
- Trader Joes
- Whole Foods
- Cracker Barrel
- Starbucks

## RETAIL & RESTAURANTS

- Fenton
- Park Village
- Crabtree Valley Mall
- The Arboretum
- North Hills Mall

- **GOLF & RECREATION**
- Preston Country Club & Golf
- Lake Crabtree Park
- NC Museum of Art

#### PROPERTY OVERVIEW

- Parcel ID: 0746.03-40-5188-000
- Land AC: 2.06
- Land SF: 89,734 SF
- Utilities available
- Zoned Neighborhood Activity Center
- Click here for zoning use table (NAC → Pages 168 - 175)