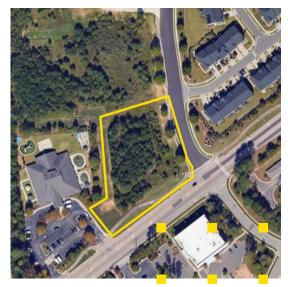

# Commercial Land For Sale RTP Submarket

FOR SALE 1001 Harris Mill Road, Morrisville, NC

#### AVAILABLE FOR PURCHASE

2.06 Acres

\$1,500,000 Sale Price

#### PROPERTY OVERVIEW

- Parcel ID: 0746.03-40-5188-000
- Land AC: 2.06
- Land SF: 89,734 SF
- Utilities available
- Zoned Neighborhood Activity Center
- Click here for zoning use table (NAC → Pages 168 - 175)