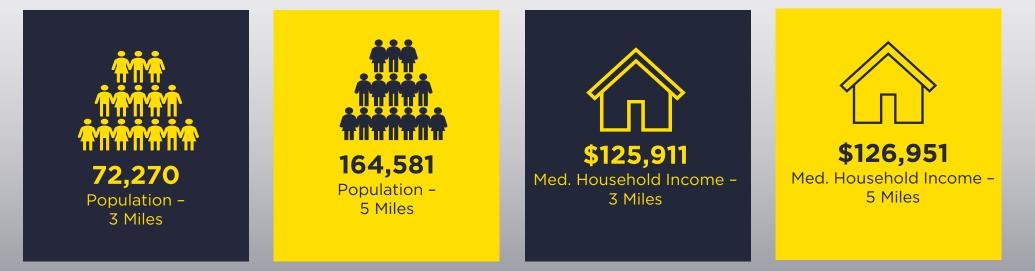

- Distance to I-885
- Distance to I-540
- Distance to Raleigh
- Distance to Durham
- Distance to Cary
- Distance to Chapel Hill
- Distance to RDU International Airport

- SURROUNDING AMENITIES
- Wegmans
- Trader Joes
- Whole Foods
- Cracker Barrel
- Starbucks

## RETAIL & RESTAURANTS

- Fenton
- Park Village
- Crabtree Valley Mall
- The Arboretum
- North Hills Mall

- **GOLF & RECREATION**
- Preston Country Club & Golf
- Lake Crabtree Park
- NC Museum of Art



#### PROPERTY OVERVIEW

- Parcel ID: 0746.03-40-5188-000
- Land AC: 2.06
- Land SF: 89,734 SF
- Utilities available
- Zoned Neighborhood Activity Center
- Click here for zoning use table (NAC → Pages 168 - 175)

Sale Price: \$1,500,000 Sale Price Per AC: \$728,155.34 Sale Price PSF: \$16.72 PSF





# **MORRISVILLS DEMOGRAPHICS**



### **Cameron Moye**

+1 919 961 1446 cmoyel@savills.us License #352442 **Tucker Shade** +1 919 210 2916 tshade@savills.us License #221958

© 2024 Savills. All rights reserved. The information contained in this communication has been obtained from a variety of sources believed to be reliable but has not been verified. NO WARRANTY OR REPRESENTATION, EXPRESS OR IMPLIED, IS MADE AS TO THE CONDITION OF THE PROPERTY OR ACCURACY OR COMPLETENESS OF THE INFORMATION CONTAINED HEREIN AND SAME IS SUBMITTED SUBJECT TO ERRORS, OMISSIONS, CHANGE OF PRICE, RENTAL OR OTHER CONDITIONS, WITHDRAWAL WITHOUT NOTICE AND TO ANY SPECIFIC CONDITIONS IMPOSED BY THE PROPERTY OWNER OR LESSOR.