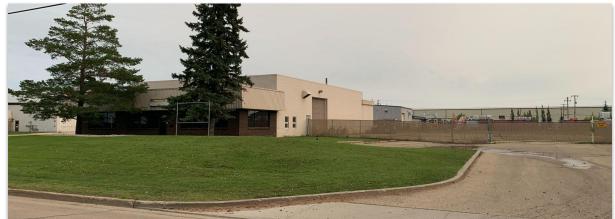

### 6615 45 Street, Leduc

Fully fenced, gated and gravelled yard

400 Amp 600 Volt power supply

3 x Grade loading doors

Paved and powered parking