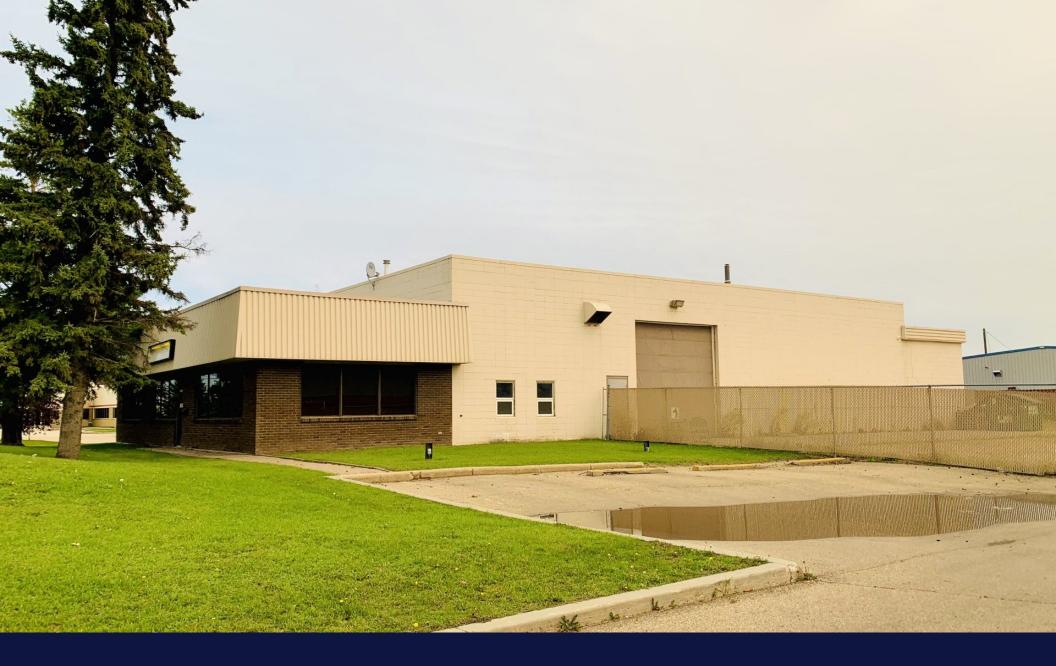

### 6615 45 Street, Leduc

#### **HEAVY POWER**

Excellent access to major highways including Highway 625, Queen Elizabeth II Highway, Airport Road, Sparrow Drive, 65 Avenue and Spine Road (9 Street)

Quick access to the Edmonton International Airport, EIA Premium Outlet Mall, Beaumont and Edmonton

Fully fenced, gated and gravelled yard

400 Amp 600 Volt power supply

3 x Grade loading doors

Paved and powered parking