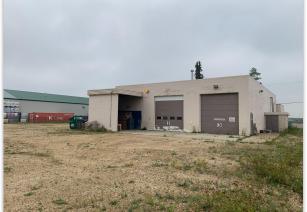

### 6615 45 Street, Leduc

Fully fenced, gated and gravelled yard

400 Amp 600 Volt power supply

3 x Grade loading doors

Paved and powered parking