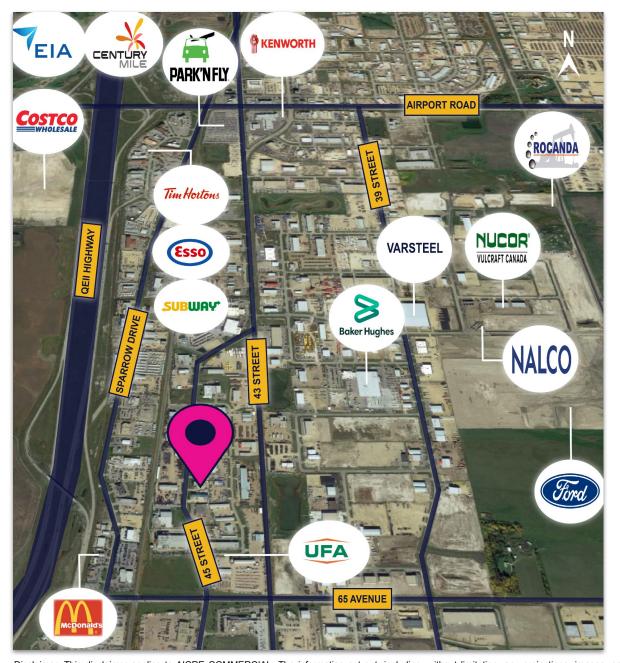

#### **HEAVY POWER**

Excellent access to major highways including Highway 625, Queen Elizabeth II Highway, Airport Road, Sparrow Drive, 65 Avenue and Spine Road (9 Street)

Quick access to the Edmonton International Airport, EIA Premium Outlet Mall, Beaumont and Edmonton