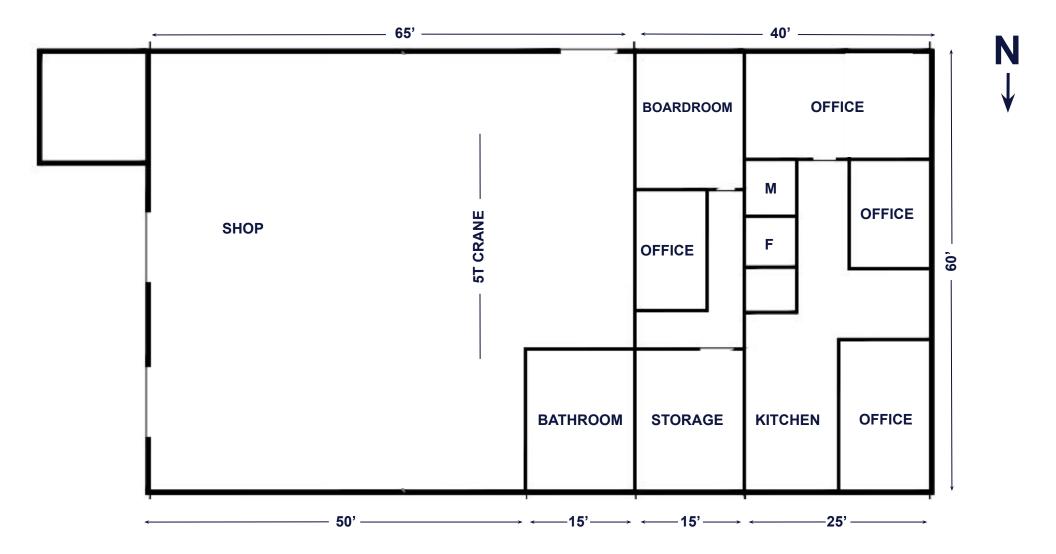

### **Property Specifications**

| Yard:           | Fully fenced, gated, and gravelled       |
|-----------------|------------------------------------------|
| Mezzanine:      | Included                                 |
| Heat:           | Radiant                                  |
| Power:          | 600 V / 400 Amp / 3 Phase / 4 Wire - TBC |
| Loading:        | 3 x 14' x 14' Grade Doors                |
| Ceiling Height: | 17' Clear                                |
| Crane:          | 1 x 5 Ton                                |

### **Property Specifications**

\*Floor plans for illustrative purposes only

### **Property Details**

| Address:         | 6615 45 Street, Leduc            |
|------------------|----------------------------------|
| Legal:           | Plan 7920017, Block 2, Lot 19    |
| Zoning:          | IL (Light Industrial)            |
| Total Size:      | 6,900 SF (+/-)                   |
| Possession:      | Immediately                      |
| Utilities:       | Tenant responsible for utilities |
| Operating Costs: | \$3.25 / SF (Estimate)           |
| Lease Rate:      | \$17.50 / SF                     |