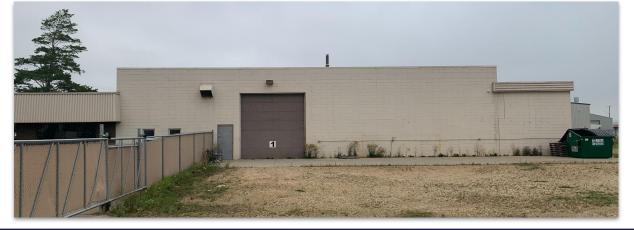

Fully fenced, gated and gravelled yard

400 Amp 600 Volt power supply

3 x Grade loading doors

Paved and powered parking

### **Property Specifications**

| Yard:           | Fully fenced, gated, and gravelled       |
|-----------------|------------------------------------------|
| Mezzanine:      | Included                                 |
| Heat:           | Radiant                                  |
| Power:          | 600 V / 400 Amp / 3 Phase / 4 Wire - TBC |
| Loading:        | 3 x 14' x 14' Grade Doors                |
| Ceiling Height: | 17' Clear                                |
| Crane:          | 1 x 5 Ton                                |