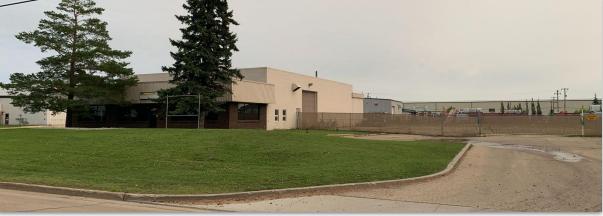

### 6615 45 Street, Leduc

Fully fenced, gated and gravelled yard

400 Amp 600 Volt power supply

3 x Grade loading doors

Paved and powered parking