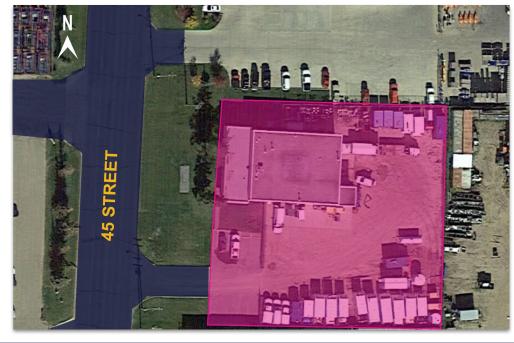

### 6615 45 Street, Leduc

Fully fenced, gated and gravelled yard

400 Amp 600 Volt power supply

3 x Grade loading doors

Paved and powered parking

### **Property Details**

| Address:         | 6615 45 Street, Leduc            |
|------------------|----------------------------------|
| Legal:           | Plan 7920017, Block 2, Lot 19    |
| Zoning:          | IL (Light Industrial)            |
| Total Size:      | 6,900 SF (+/-)                   |
| Possession:      | Immediately                      |
| Utilities:       | Tenant responsible for utilities |
| Operating Costs: | \$3.25 / SF (Estimate)           |
| Lease Rate:      | \$17.50 / SF                     |