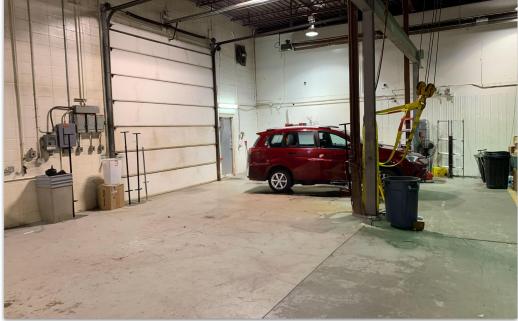

#### **LOW SITE COVERAGE**

#### **5 TON CRANE**

#### **HEAVY POWER**

Excellent access to major highways including Highway 625, Queen Elizabeth II Highway, Airport Road, Sparrow Drive, 65 Avenue and Spine Road (9 Street)

Quick access to the Edmonton International Airport, EIA Premium Outlet Mall, Beaumont and Edmonton

Fully fenced, gated and gravelled yard

400 Amp 600 Volt power supply

3 x Grade loading doors

Paved and powered parking

### **Property Specifications**

| Yard:           | Fully fenced, gated, and gravelled       |
|-----------------|------------------------------------------|
| Mezzanine:      | Included                                 |
| Heat:           | Radiant                                  |
| Power:          | 600 V / 400 Amp / 3 Phase / 4 Wire - TBC |
| Loading:        | 3 x 14' x 14' Grade Doors                |
| Ceiling Height: | 17' Clear                                |
| Crane:          | 1 x 5 Ton                                |