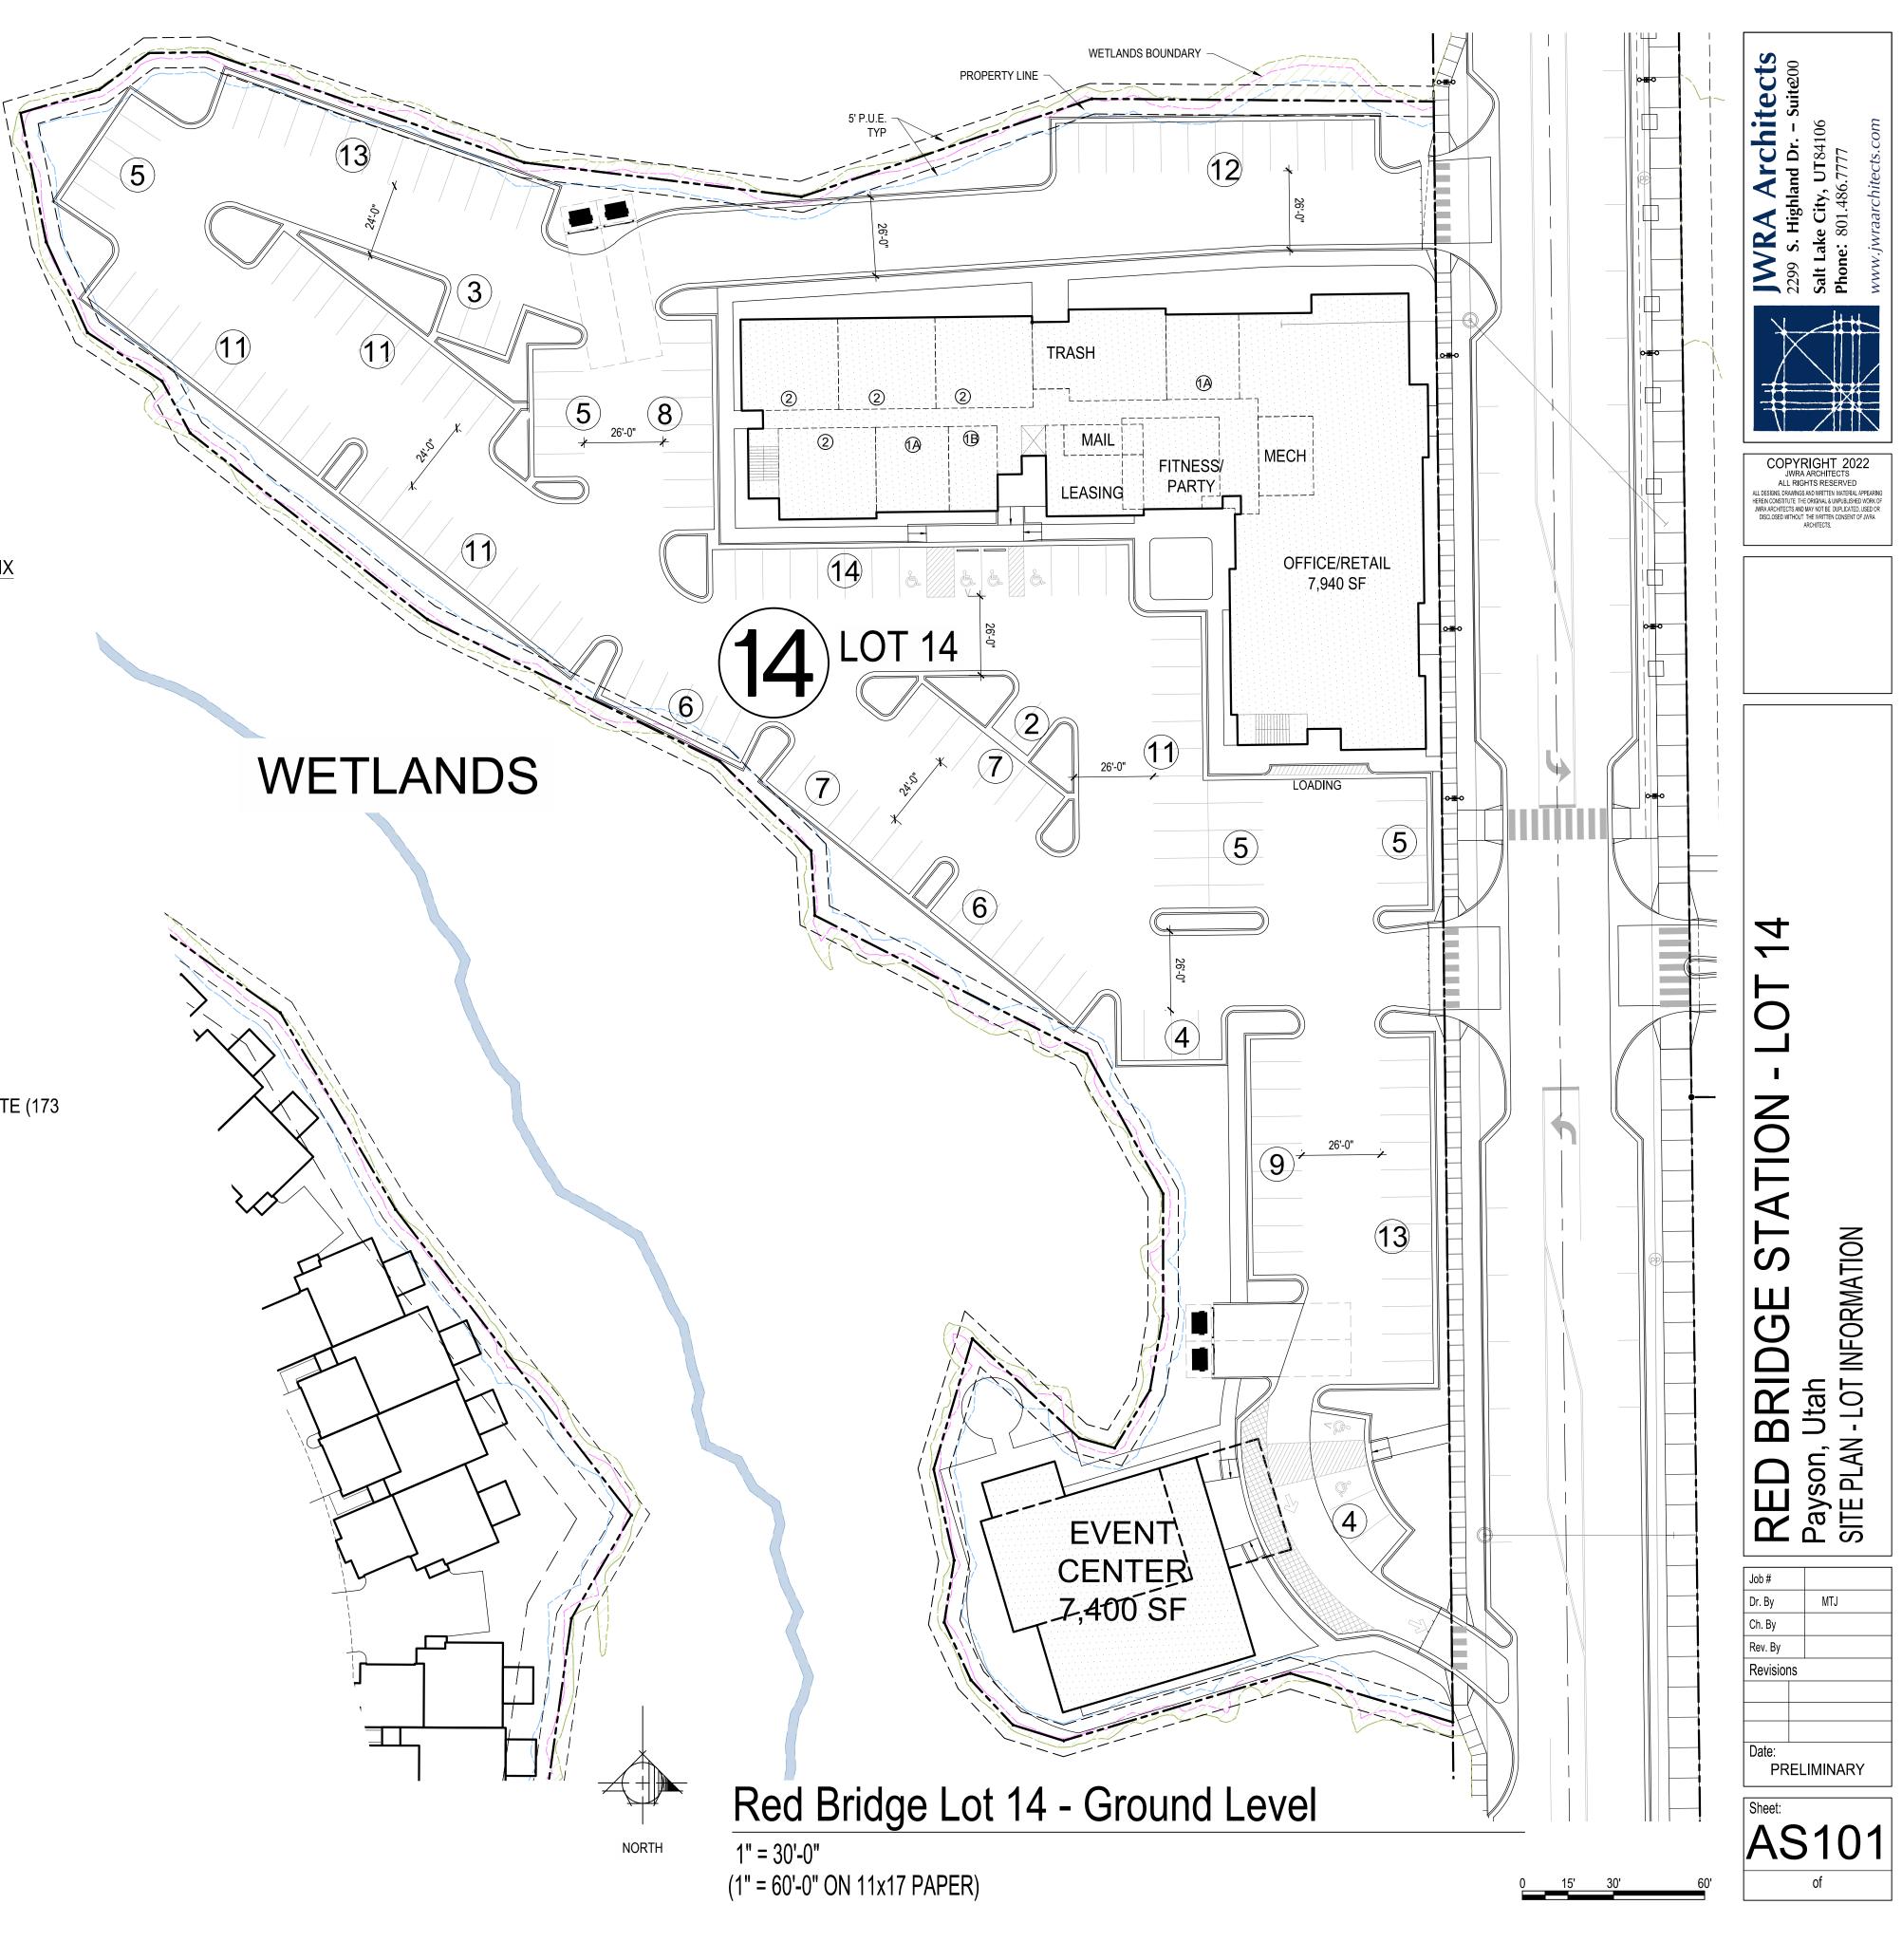

## MIXED-USE PROJECT INFORMATION

| SITE: | 2.93 ACRES (127,735 SQ.FT.) | DENSITY: | 24.2 DWELLING UNITS/ACRE |
|-------|-----------------------------|----------|--------------------------|
|       |                             |          |                          |

## **COMMERCIAL AREA**

| AREA AND TYPES OF UNITS:     |                               | PARKING:                                                                                                             | PARKING:         |                                                               |  |  |
|------------------------------|-------------------------------|----------------------------------------------------------------------------------------------------------------------|------------------|---------------------------------------------------------------|--|--|
| 7,940 SQ.FT.<br>7,400 SQ.FT. | OFFICE RETAIL<br>EVENT CENTER | 1 PER 300 SQ.FT.<br>1 PER 200 SQ.FT.<br>LESS 20% MIXED USE<br>TOTAL COMMERCIAL REQUIRED<br>TOTAL COMMERCIAL PROVIDED | =<br>=<br>=<br>= | 27 STALLS<br>37 STALLS<br>12 STALLS<br>52 STALLS<br>52 STALLS |  |  |

PARKING:

| 1.9 STALLS PER UNIT        | = | 135 STALLS |
|----------------------------|---|------------|
| LESS 20% MIXED USE         | = | 27 STALLS  |
| TOTAL RESIDENTIAL REQUIRED | = | 108 STALLS |
| TOTAL RESIDENTIAL PROVIDED | = | 108 STALLS |

## SHARED PARKING

173 TOTAL STALLS ON SITE

DURING BUSINESS HOURS, EMPLOYEES AND CUSTOMERS WILL USE 27 OF THE 173 STALLS.

OUTSIDE OF BUSINESS HOURS, LOT 14 RESIDENTIAL TENANTS WILL USE 108 STALLS.

ANTICIPATED EVENT CENTER HOURS EXTEND INTO NORMAL RESIDENTIAL HOURS, SO THE REMAINING 65 STALLS ON SITE (173 TOTAL LESS 108 RESIDENTIAL) WILL BE USED PRIMARILY FOR THE EVENT CENTER.

NOTE: THE 16 ADDITIONAL STREET STALLS ARE SHOWN ON THE SITE PLAN ARE NOT INCLUDED ABOVE.