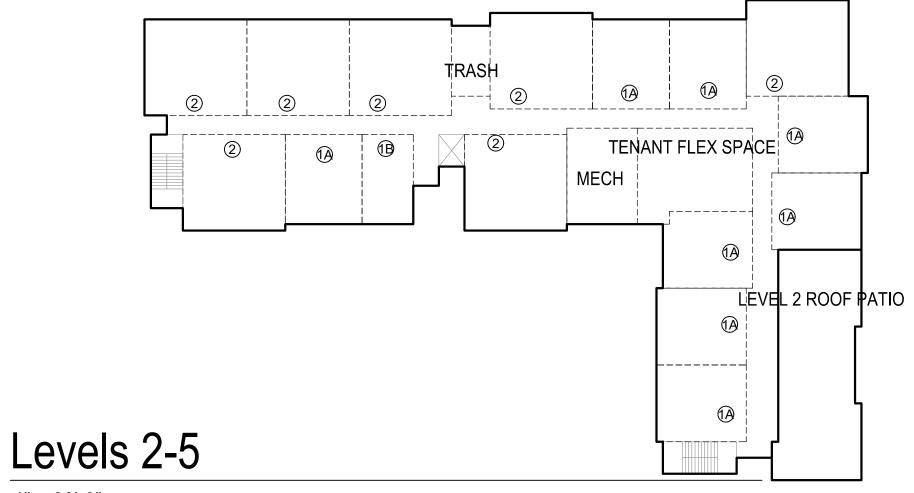

## **RESIDENTIAL AREA**

TYPES OF UNITS:

LEVELS UNIT MIX TOTAL 2-BEDROOM APARTMENTS 45% 32 1-BEDROOM (1A) APARTMENTS 52% 34 1-BEDROOM (1B) APARTMENTS 6% 5 71 16 16 16 16

NUMBER OF UNITS BY LEVEL:

71 APARTMENTS ON SITE