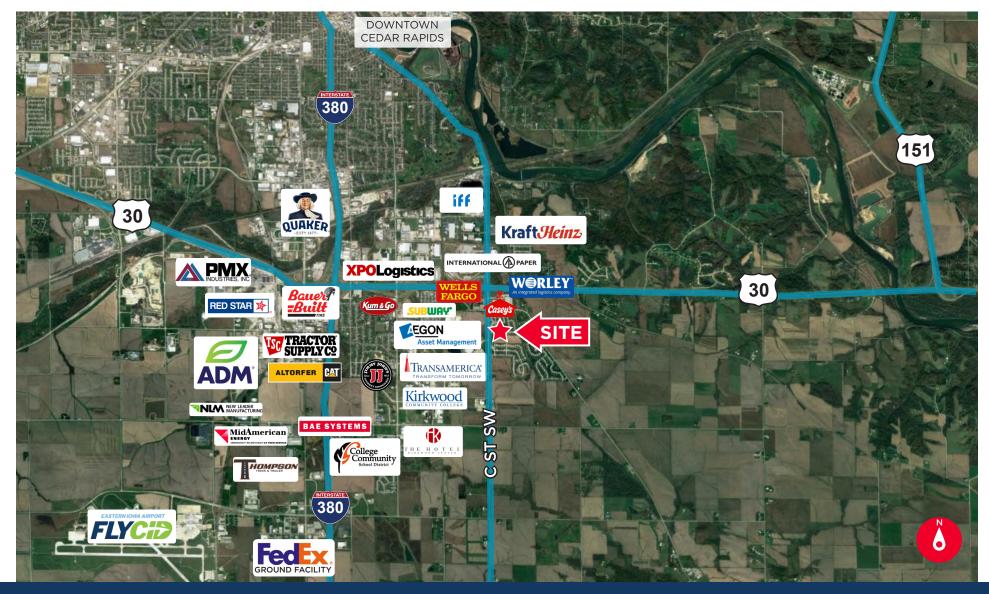

## FOR SALE: \$425,000.00 0.91 ACRES

- 0.91 acres for sale along heavily trafficked C St SW
- Located just off Highway 30
- Strong surrounding tenant base with national and local retailers including: Macro Technologies, Edward Jones, Farrell's Extreme Body Shaping, Jersey's Pub & Grub, Quinton's Bar & Grill, and Allstate Insurance
- Adjacent to Transamerica / Aegon corporate campus
- Kirkwood Community College campus in close proximity with over 13,906 students
- Within the College Community School District serving over 5,800 students
- Nearby business include: Casey's, Wells Fargo, Transamerica, Aegon Asset Management, International Paper, AmeriCold Logistics, and Kraft Heinz

## LOCATION