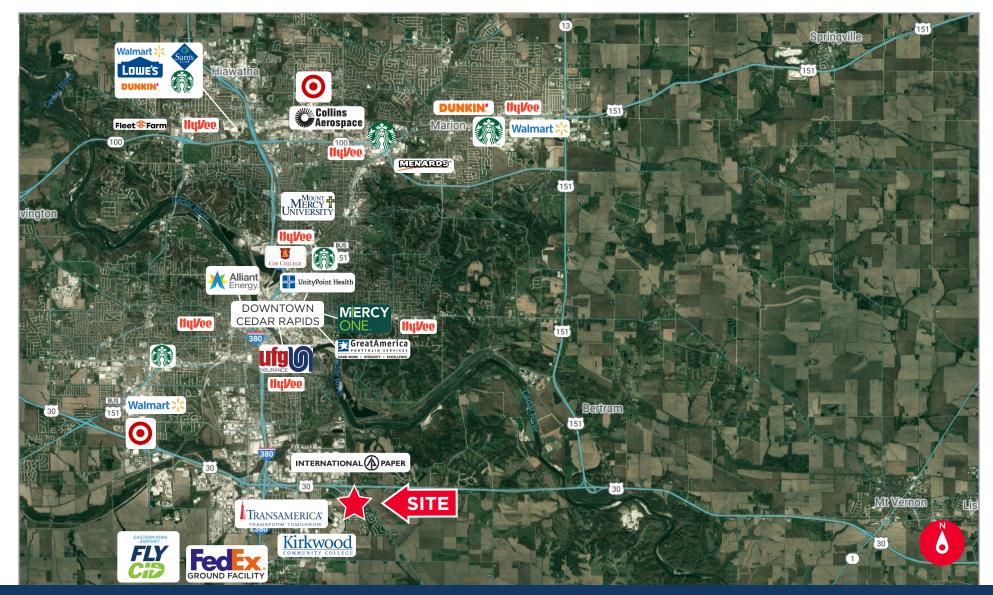

## FOR SALE: \$425,000.00 0.91 ACRES

- 0.91 acres for sale along heavily trafficked C St SW
- Located just off Highway 30
- Strong surrounding tenant base with national and local retailers including: Macro Technologies, Edward Jones, Farrell's Extreme Body Shaping, Jersey's Pub & Grub, Quinton's Bar & Grill, and Allstate Insurance
- Adjacent to Transamerica / Aegon corporate campus
- Kirkwood Community College campus in close proximity with over 13,906 students
- Within the College Community School District serving over 5,800 students
- Nearby business include: Casey's, Wells Fargo, Transamerica, Aegon Asset Management, International Paper, AmeriCold Logistics, and Kraft Heinz

## LOCATION