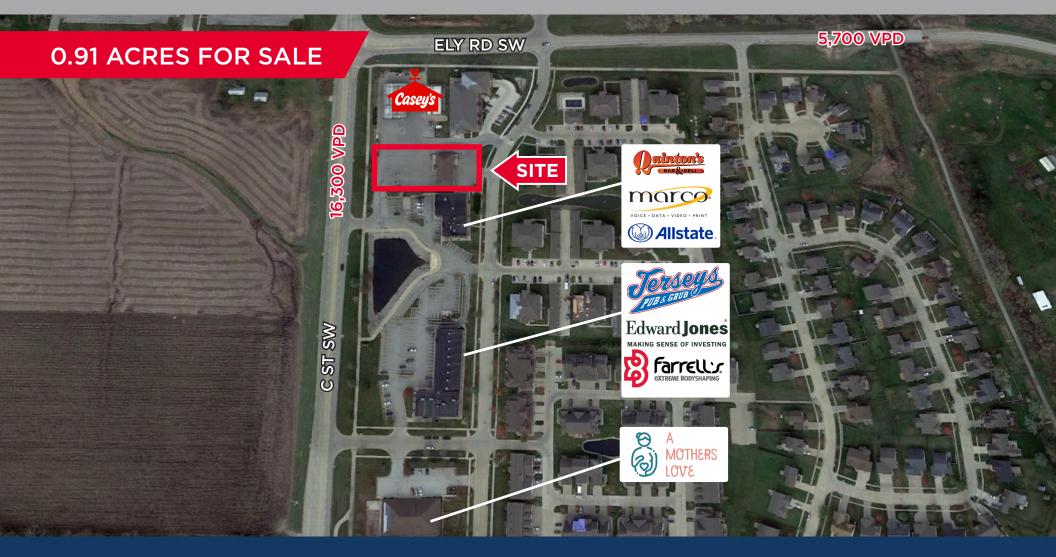

## FOR SALE: \$425,000.00 0.91 ACRES

- 0.91 acres for sale along heavily trafficked C St SW
- Located just off Highway 30
- Strong surrounding tenant base with national and local retailers including: Macro Technologies, Edward Jones, Farrell's Extreme Body Shaping, Jersey's Pub & Grub, Quinton's Bar & Grill, and Allstate Insurance
- Adjacent to Transamerica / Aegon corporate campus
- Kirkwood Community College campus in close proximity with over 13,906 students
- Within the College Community School District serving over 5,800 students
- Nearby business include: Casey's, Wells Fargo, Transamerica, Aegon Asset Management, International Paper, AmeriCold Logistics, and Kraft Heinz

## **RETAIL MAP**