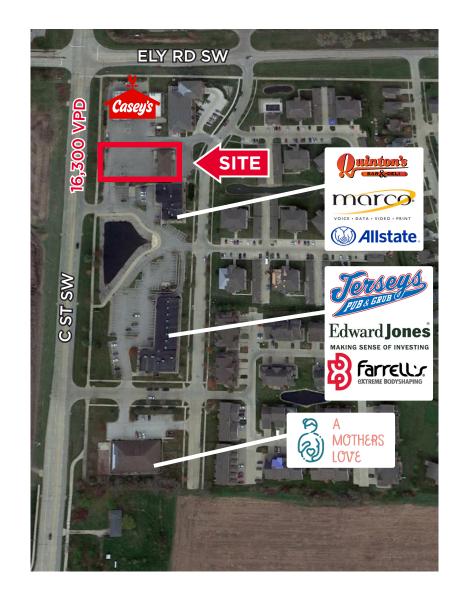

## FOR SALE: \$425,000.00 0.91 ACRES

- 0.91 acres for sale along heavily trafficked C St SW
- Located just off Highway 30
- Strong surrounding tenant base with national and local retailers including: Macro Technologies, Edward Jones, Farrell's Extreme Body Shaping, Jersey's Pub & Grub, Quinton's Bar & Grill, and Allstate Insurance
- Adjacent to Transamerica / Aegon corporate campus
- Kirkwood Community College campus in close proximity with over 13,906 students
- Within the College Community School District serving over 5,800 students
- Nearby business include: Casey's, Wells Fargo, Transamerica, Aegon Asset Management, International Paper, AmeriCold Logistics, and Kraft Heinz

## **RETAIL MAP**