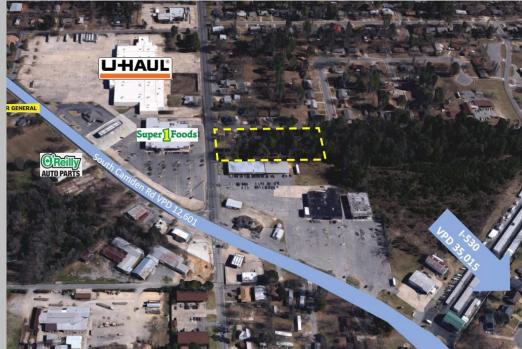

Jordan Gorjian Chief Operating Officer jordan@gorjianacq.com | gorjianacq.com 516.858.0238 Find me on <u>LinkedIn</u> | <u>View Listings</u>

|                                        | PROPERTY DI                                                                                                                                                               | ESCRIPTION    | National Forest                      | 777                     |
|----------------------------------------|---------------------------------------------------------------------------------------------------------------------------------------------------------------------------|---------------|--------------------------------------|-------------------------|
| Address                                | 4200 W 28th Ave, Pine Bluff, AR                                                                                                                                           |               | Russellville Conway                  | Memphis<br>Collierville |
| Property Type                          | Land                                                                                                                                                                      |               |                                      | Southaven               |
| Lot Size                               | 1.63 Acres                                                                                                                                                                |               | Ouachita<br>National Forest ARKANSAS |                         |
| Drive-Thru Possibility                 | Yes                                                                                                                                                                       |               | Hot Springs                          | Oxford Tupelo           |
| Nearby Retailers                       | Dollar General, Sonic, Taco Bell, Entergy, U-Haul, Jefferson<br>Regional, Super 1 Foods, O'Reilly Auto Parts, Quick Tires,<br>E-Z Mart, McDonald's, Comfort Inn, and more |               | arkana                               | MISSISSIPPI «starkyi    |
| Vehicles Per Day                       | 19,687                                                                                                                                                                    |               |                                      | 3 55                    |
| Comments                               | Zoning: B3                                                                                                                                                                |               |                                      |                         |
|                                        | Near intersection of W 28th Ave & S Camden Road Easy access to major highway                                                                                              |               |                                      |                         |
|                                        |                                                                                                                                                                           |               | Shreveport Ruston Monroe             | Meridian                |
|                                        | Across from Southwest Plaza                                                                                                                                               |               | Vic                                  | ksburgs Jackson 20      |
|                                        | On the corner of W 28th Ave & S Apple St                                                                                                                                  |               |                                      |                         |
| DEMOGRAPHICS                           |                                                                                                                                                                           |               |                                      |                         |
|                                        |                                                                                                                                                                           | 1 Mile Radius | 3 Mile Radius                        | 5 Mile Radius           |
| Population                             |                                                                                                                                                                           | 5,295         | 30,462                               | 47,054                  |
| Households                             |                                                                                                                                                                           | 2,071         | 11,164                               | 17,316                  |
| Median Household Income                |                                                                                                                                                                           | \$45,033      | \$54,668                             | \$56,749                |
| Median Home Value                      |                                                                                                                                                                           | \$113,143     | \$118,372                            | \$129,533               |
| Establishments                         |                                                                                                                                                                           | 201           | 938                                  | 1,328                   |
| Employees                              |                                                                                                                                                                           | 3,078         | 15,396                               | 23,096                  |
| Race/Ethnicity: White                  |                                                                                                                                                                           | 12%           | 20%                                  | 26%                     |
| Race/Ethnicity: Black/African American |                                                                                                                                                                           | 86%           | 77%                                  | 70%                     |