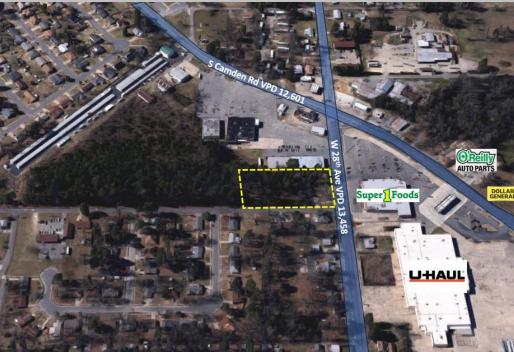

Jordan Gorjian Chief Operating Officer jordan@gorjianacq.com | gorjianacq.com 516.858.0238 Find me on <u>LinkedIn</u> | <u>View Listings</u>

|                                        | PROPERTY DI                                                                                                                                                               | ESCRIPTION    | National Forest                      | 777                     |
|----------------------------------------|---------------------------------------------------------------------------------------------------------------------------------------------------------------------------|---------------|--------------------------------------|-------------------------|
| Address                                | 4200 W 28th Ave, Pine Bluff, AR                                                                                                                                           |               | Russellville Conway                  | Memphis<br>Collierville |
| Property Type                          | Land                                                                                                                                                                      |               |                                      | Southaven               |
| Lot Size                               | 1.63 Acres                                                                                                                                                                |               | Ouachita<br>National Forest ARKANSAS |                         |
| Drive-Thru Possibility                 | Yes                                                                                                                                                                       |               | Hot Springs                          | Oxford Tupelo           |
| Nearby Retailers                       | Dollar General, Sonic, Taco Bell, Entergy, U-Haul, Jefferson<br>Regional, Super 1 Foods, O'Reilly Auto Parts, Quick Tires,<br>E-Z Mart, McDonald's, Comfort Inn, and more |               | arkana                               | MISSISSIPPI «starkyi    |
| Vehicles Per Day                       | 19,687                                                                                                                                                                    |               |                                      | 3 55                    |
| Comments                               | Zoning: B3                                                                                                                                                                |               |                                      |                         |
|                                        | Near intersection of W 28th Ave & S Camden Road Easy access to major highway                                                                                              |               |                                      |                         |
|                                        |                                                                                                                                                                           |               | Shreveport Ruston Monroe             | Meridian                |
|                                        | Across from Southwest Plaza                                                                                                                                               |               | Vic                                  | ksburgs Jackson 20      |
|                                        | On the corner of W 28th Ave & S Apple St                                                                                                                                  |               |                                      |                         |
| DEMOGRAPHICS                           |                                                                                                                                                                           |               |                                      |                         |
|                                        |                                                                                                                                                                           | 1 Mile Radius | 3 Mile Radius                        | 5 Mile Radius           |
| Population                             |                                                                                                                                                                           | 5,295         | 30,462                               | 47,054                  |
| Households                             |                                                                                                                                                                           | 2,071         | 11,164                               | 17,316                  |
| Median Household Income                |                                                                                                                                                                           | \$45,033      | \$54,668                             | \$56,749                |
| Median Home Value                      |                                                                                                                                                                           | \$113,143     | \$118,372                            | \$129,533               |
| Establishments                         |                                                                                                                                                                           | 201           | 938                                  | 1,328                   |
| Employees                              |                                                                                                                                                                           | 3,078         | 15,396                               | 23,096                  |
| Race/Ethnicity: White                  |                                                                                                                                                                           | 12%           | 20%                                  | 26%                     |
| Race/Ethnicity: Black/African American |                                                                                                                                                                           | 86%           | 77%                                  | 70%                     |