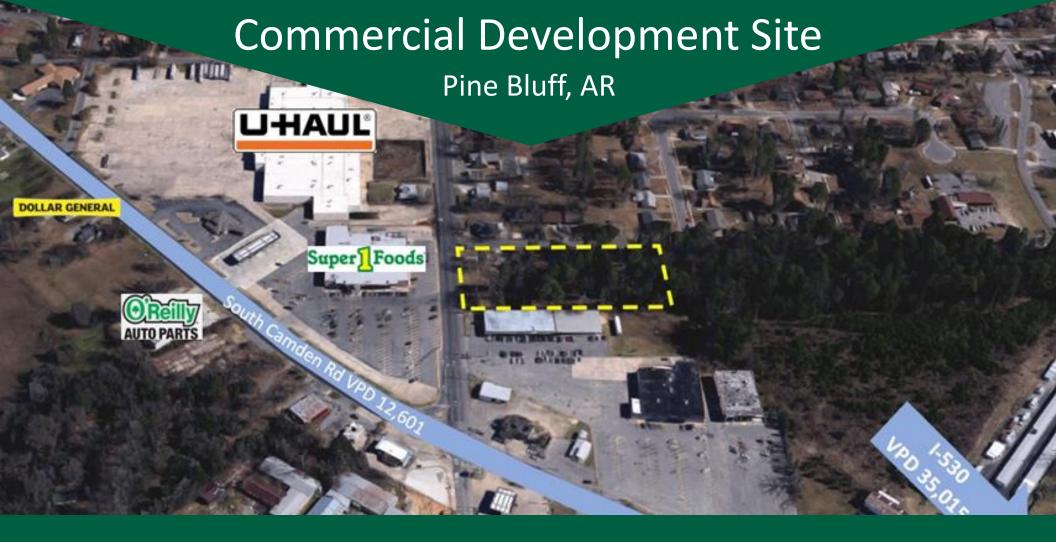

Jordan Gorjian Chief Operating Officer jordan@gorjianacq.com | gorjianacq.com 516.858.0238 Find me on <u>LinkedIn</u> | <u>View Listings</u>

|                                        | PROPERTY DI                                                                                                                                                               | ESCRIPTION    | National Forest                      | 777                     |
|----------------------------------------|---------------------------------------------------------------------------------------------------------------------------------------------------------------------------|---------------|--------------------------------------|-------------------------|
| Address                                | 4200 W 28th Ave, Pine Bluff, AR                                                                                                                                           |               | Russellville Conway                  | Memphis<br>Collierville |
| Property Type                          | Land                                                                                                                                                                      |               |                                      | Southaven               |
| Lot Size                               | 1.63 Acres                                                                                                                                                                |               | Ouachita<br>National Forest ARKANSAS |                         |
| Drive-Thru Possibility                 | Yes                                                                                                                                                                       |               | Hot Springs                          | Oxford Tupelo           |
| Nearby Retailers                       | Dollar General, Sonic, Taco Bell, Entergy, U-Haul, Jefferson<br>Regional, Super 1 Foods, O'Reilly Auto Parts, Quick Tires,<br>E-Z Mart, McDonald's, Comfort Inn, and more |               | arkana                               | MISSISSIPPI «starkyi    |
| Vehicles Per Day                       | 19,687                                                                                                                                                                    |               |                                      | 3 55                    |
| Comments                               | Zoning: B3                                                                                                                                                                |               |                                      |                         |
|                                        | Near intersection of W 28th Ave & S Camden Road Easy access to major highway                                                                                              |               |                                      |                         |
|                                        |                                                                                                                                                                           |               | Shreveport Ruston Monroe             | Meridian                |
|                                        | Across from Southwest Plaza                                                                                                                                               |               | Vic                                  | ksburgs Jackson 20      |
|                                        | On the corner of W 28th Ave & S Apple St                                                                                                                                  |               |                                      |                         |
| DEMOGRAPHICS                           |                                                                                                                                                                           |               |                                      |                         |
|                                        |                                                                                                                                                                           | 1 Mile Radius | 3 Mile Radius                        | 5 Mile Radius           |
| Population                             |                                                                                                                                                                           | 5,295         | 30,462                               | 47,054                  |
| Households                             |                                                                                                                                                                           | 2,071         | 11,164                               | 17,316                  |
| Median Household Income                |                                                                                                                                                                           | \$45,033      | \$54,668                             | \$56,749                |
| Median Home Value                      |                                                                                                                                                                           | \$113,143     | \$118,372                            | \$129,533               |
| Establishments                         |                                                                                                                                                                           | 201           | 938                                  | 1,328                   |
| Employees                              |                                                                                                                                                                           | 3,078         | 15,396                               | 23,096                  |
| Race/Ethnicity: White                  |                                                                                                                                                                           | 12%           | 20%                                  | 26%                     |
| Race/Ethnicity: Black/African American |                                                                                                                                                                           | 86%           | 77%                                  | 70%                     |