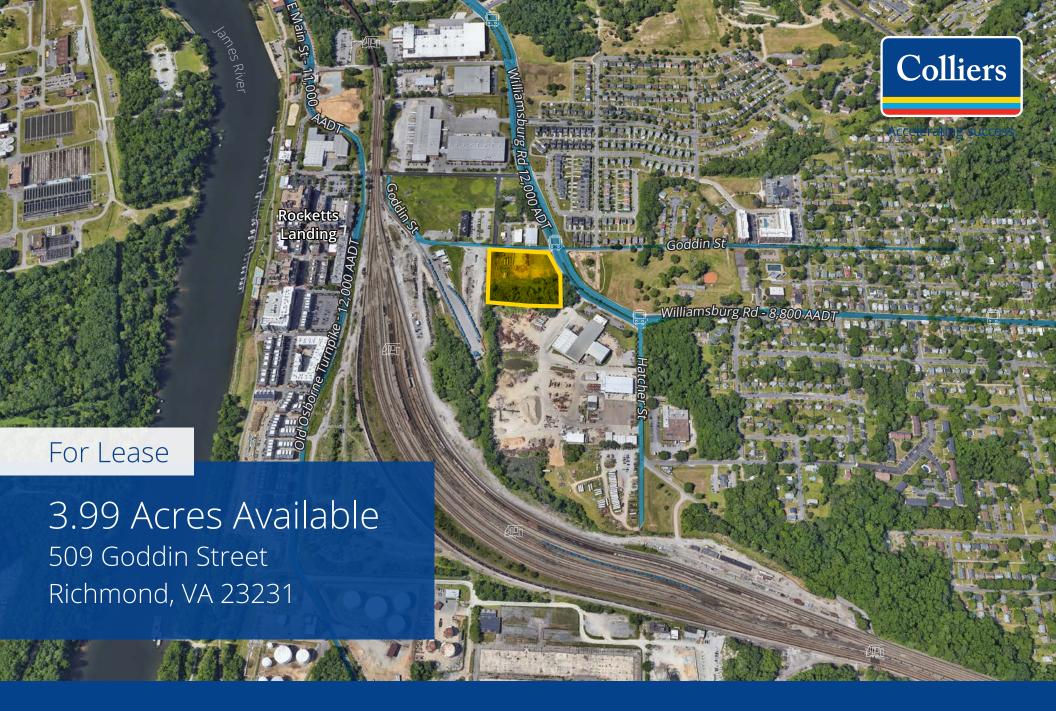

### 509 Goddin Street

Ground lease or build-to-suit land available located on the corner of Goddin Street and Williamsburg Rd.

The property is well located in an underserved retail quadrant surrounded by dense residential, adjacent to Rocketts Landing (650+ residences and 200,000 SF of commercial space) and Fulton Yard (535 planned and approved apartments with 100,000 SF of commercial).

#### **About the Property**

| Zoning:         | M-2 and B-2                                                                                                                |
|-----------------|----------------------------------------------------------------------------------------------------------------------------|
| Traffic Counts: | Williamsburg Rd – 8,800 AADT<br>Williamsburg Ave – 12,000 ADT<br>Old Osborne Tpke – 12,000 AADT<br>E Main St – 11,000 AADT |