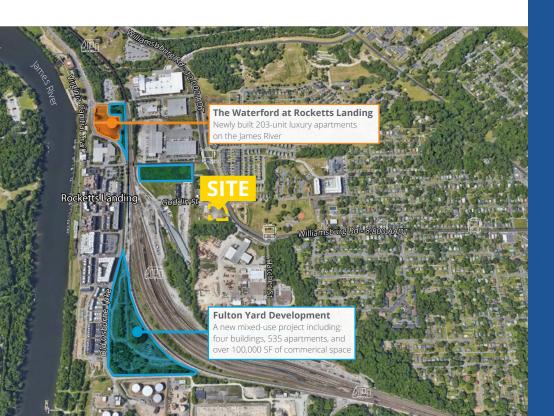

### 509 Goddin Street

Ground lease or build-to-suit land available located on the corner of Goddin Street and Williamsburg Rd.

The property is well located in an underserved retail quadrant surrounded by dense residential, adjacent to Rocketts Landing (650+ residences and 200,000 SF of commercial space) and Fulton Yard (535 planned and approved apartments with 100,000 SF of commercial).