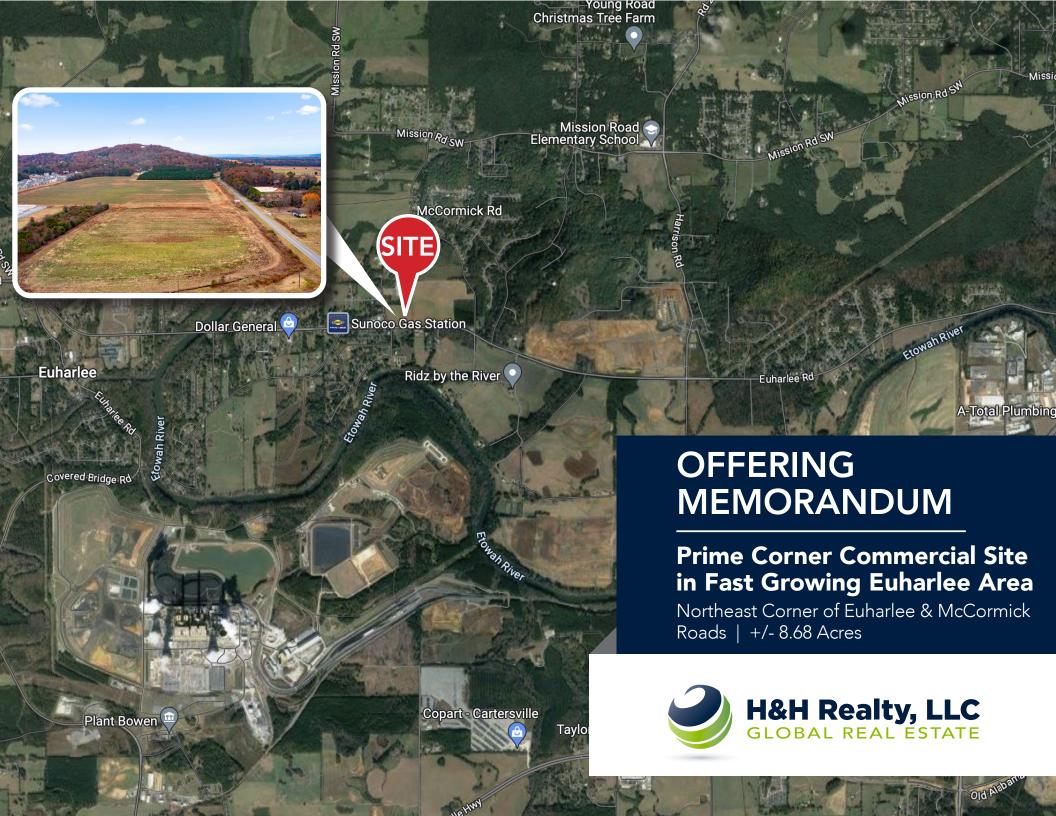

# - AERIAL IMAGING

Northeast Corner of Euharlee & McCormick Roads | +/- 8.68 Acres