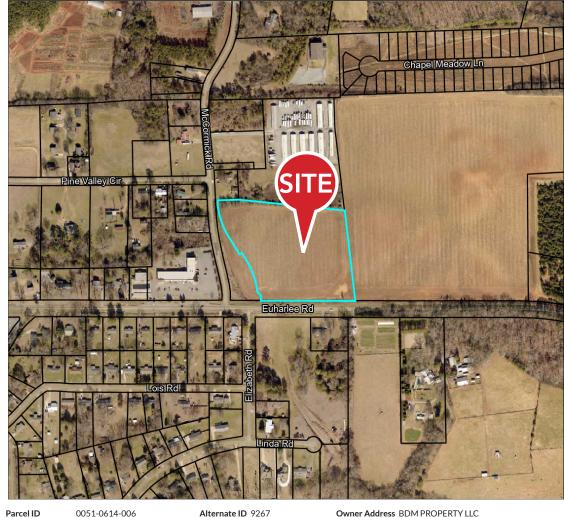

# **TAX MAP**

### Northeast Corner of Euharlee & McCormick Roads | +/- 8.68 Acres

Agricultural

8.68

Parcel ID 0051-0614-006 Sec/Twp/Rng

Property Address MCCORMICK RD District **Bartow County** 

**Brief Tax Description** LL 614 D 17

(Note: Not to be used on legal documents)

Class

Acreage

Owner Address BDM PROPERTY LLC 8 BOBWHITE TRL CARTERSVILLE, GA 30120