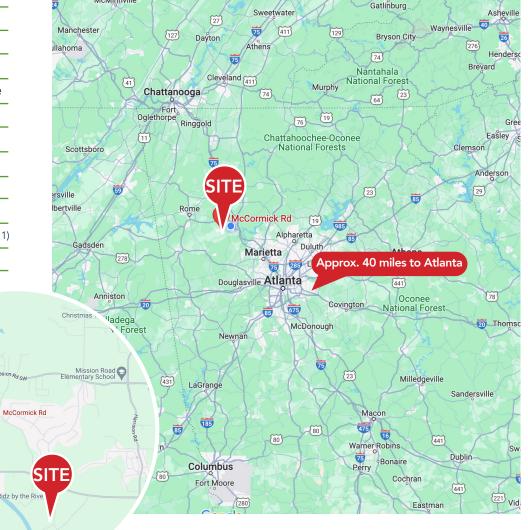

#### Northeast Corner of Euharlee & McCormick Roads | +/- 8.68 Acres

| Address:        | Northeast corner of Euharlee and McCormick Roads                  |
|-----------------|-------------------------------------------------------------------|
|                 | Euharlee, GA 30120                                                |
| County:         | Bartow                                                            |
| Intersection:   | Bartow County has acquired additional right-of-way to             |
|                 | realign McCormick Road with Elizabeth Road to create              |
|                 | a four corner intersection.                                       |
| Site Size:      | +/- 8.68 Acres                                                    |
| Parcel IDs:     | 0051-0614-006                                                     |
| Utilities:      | Bartow County Water, Natural Gas, Georgia Power                   |
|                 | Electricity and Bartow County Sewer nearby                        |
| Zoning:         | C-1 General Business District (Bartow Co. Ordinance Section 7.11) |
| Traffic Counts: | 10,100 AADT per GA DOT traffic data (Euharlee Rd.)                |
| Sale Price:     | \$1,200,000                                                       |