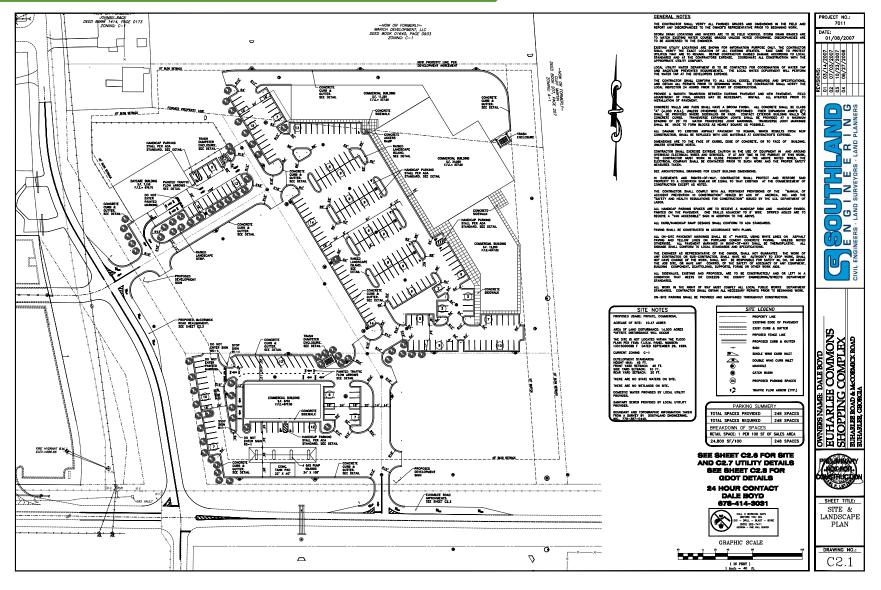

## **CONCEPTUAL SITE PLAN**

#### Northeast Corner of Euharlee & McCormick Roads | +/- 8.68 Acres