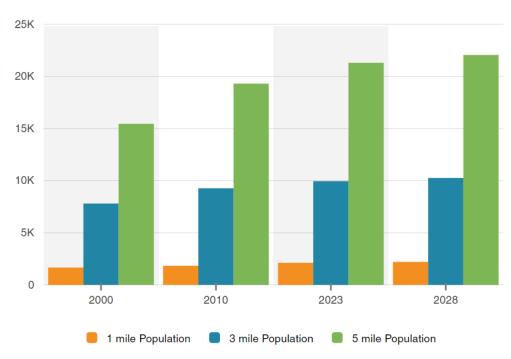

# **DEMOGRAPHICS**

### Northeast Corner of Euharlee & McCormick Roads | +/- 8.68 Acres

| POPULATION                                              | 1 MILE               | 3 MILE    | 5 MILE    |  |  |
|---------------------------------------------------------|----------------------|-----------|-----------|--|--|
| 2023 Total Population:                                  | 2,120                | 9,951     | 21,305    |  |  |
| 2028 Population:                                        | 2,210                | 10,257    | 22,057    |  |  |
| Population Growth 2023-2028:                            | 4.25%                | 3.08%     | 3.53%     |  |  |
| Average Age:                                            | 36.90                | 37.70     | 38.20     |  |  |
| HOUSEHOLDS                                              |                      |           |           |  |  |
| 2023 Total Households:                                  | 688                  | 3,241     | 7,461     |  |  |
| HH Growth 2023-2028:                                    | 4.22%                | 3.09%     | 3.57%     |  |  |
| Median Household Inc.:                                  | \$59,631             | \$71,941  | \$67,470  |  |  |
| Average Household Size:                                 | 3.10                 | 3.10      | 3.00      |  |  |
| HOUSING                                                 |                      |           |           |  |  |
| Median Household Value:                                 | \$167,761            | \$188,526 | \$203,907 |  |  |
| Median Year Built:                                      | 1993                 | 1993      | 1994      |  |  |
| RESIDENTIAL DEVELOPMENT (EXISTING & UNDER CONSTRUCTION) |                      |           |           |  |  |
| 2023 2 mile radius:                                     | +/- 2,260 households |           |           |  |  |
| 4 mile radius:                                          | +/- 3,600 households |           |           |  |  |