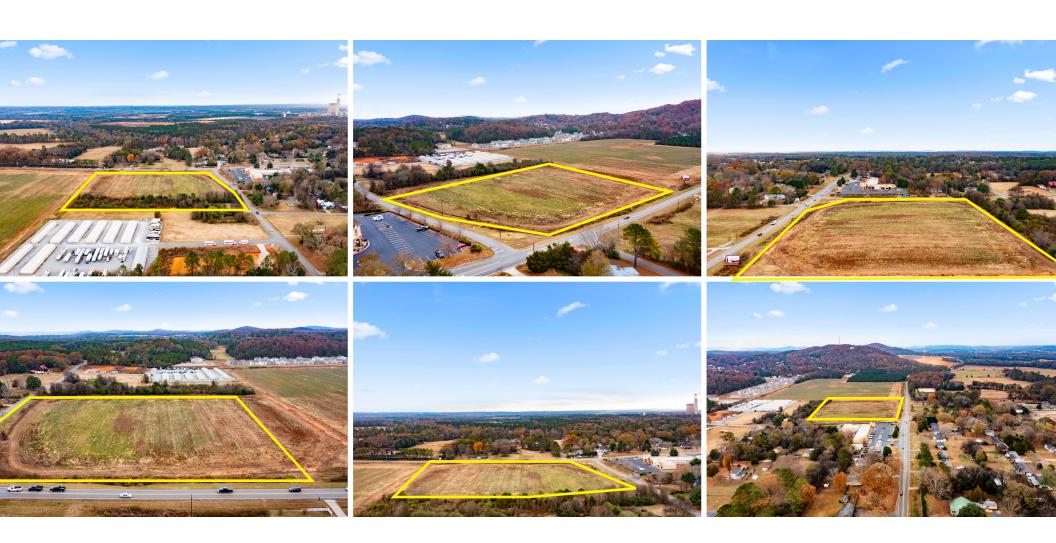

# - AERIAL IMAGING

Northeast Corner of Euharlee & McCormick Roads | +/- 8.68 Acres