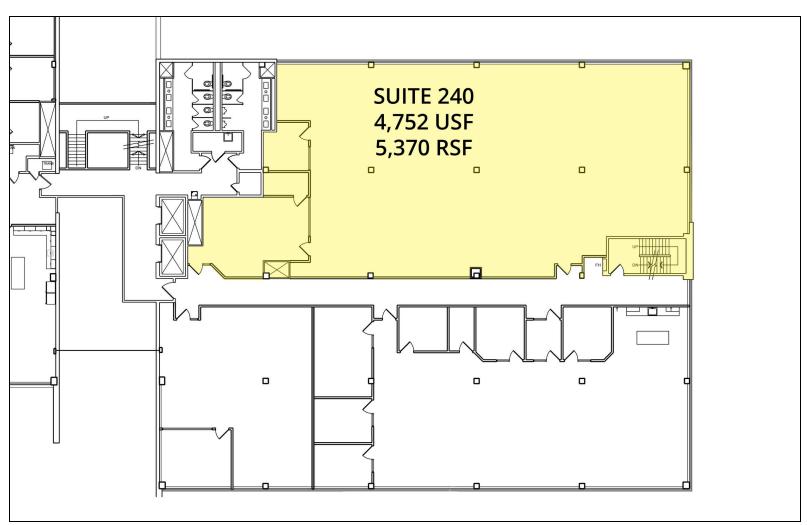

### **SECOND FLOOR**

## **Available Spaces**

| Suite     | Tenant    | Size (SF) | Lease Type    | Lease Rate    |
|-----------|-----------|-----------|---------------|---------------|
| Suite 240 | Available | 5,370 SF  | + Electricity | \$17.50 SF/yr |