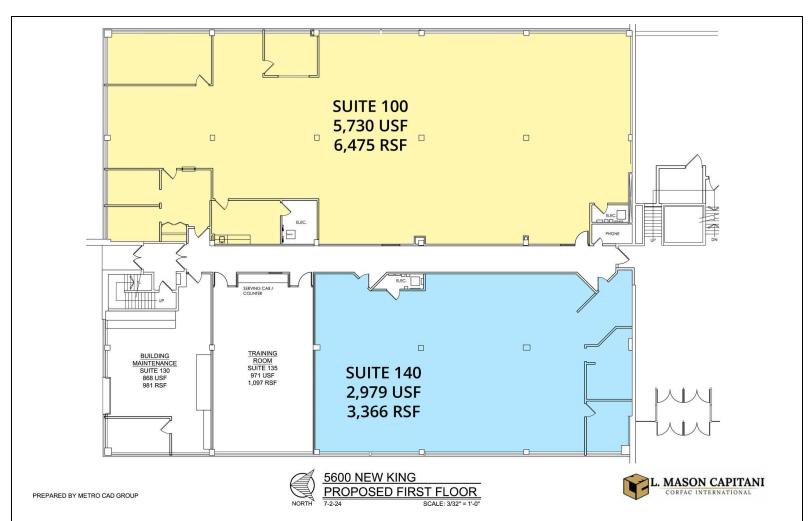

#### **FIRST FLOOR**

#### **Available Spaces**

| Suite     | Tenant    | Size (SF) | Lease Type    | Lease Rate    |  |
|-----------|-----------|-----------|---------------|---------------|--|
| Suite 100 | Available | 6,475 SF  | + Electricity | \$17.50 SF/yr |  |
| Suite 140 | Available | 3,366 SF  | + Electricity | \$17.50 SF/yr |  |