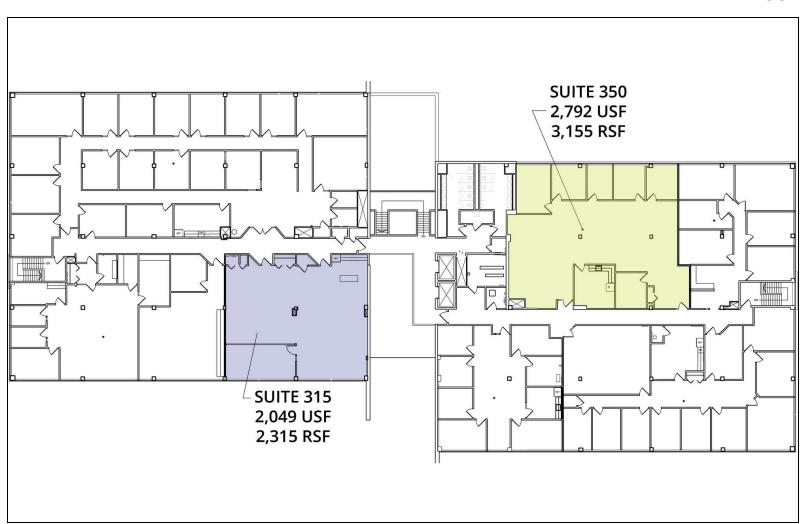

### **THIRD FLOOR**

#### **Available Spaces**

| Suite     | Tenant    | Size (SF) | Lease Type    | Lease Rate    |   |
|-----------|-----------|-----------|---------------|---------------|---|
| Suite 315 | Available | 2,315 SF  | + Electricity | \$17.50 SF/yr | _ |
| Suite 350 | Available | 3,155 SF  | + Electricity | \$17.50 SF/yr |   |