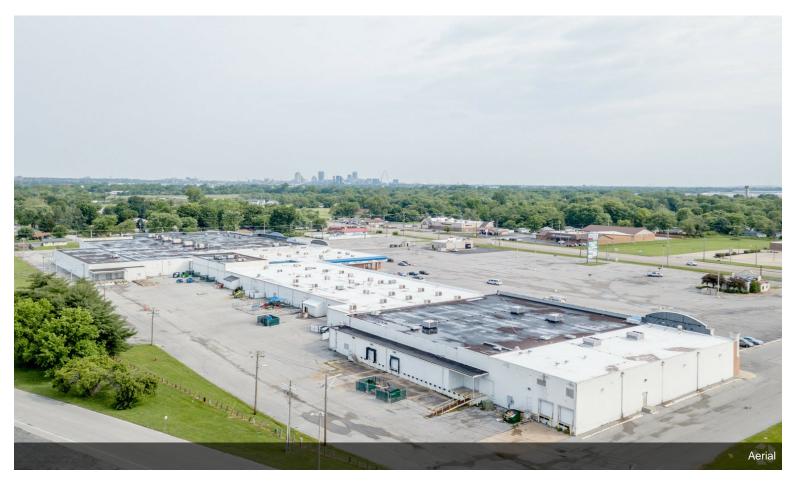

Nova Plaza 1210-1290 Camp Jackson Rd, Cahokia, IL 62206

Brandi Jordan Safeway Group, Inc. 6961 Peachtree Industrial Blvd,Atlanta, GA 30360 <u>brandi@safewaygrp.com</u> (678) 886-5415

| Price:               | \$2,999,000            |
|----------------------|------------------------|
| Property Type:       | Retail                 |
| Property Sub-type:   | Storefront             |
| Building Class:      | С                      |
| Sale Type:           | Investment             |
| Lot Size:            | 16.72 AC               |
| Gross Leasable Area: | 202,717 SF             |
| No. Stories:         | 1                      |
| Year Built:          | 1972                   |
| Tenancy:             | Multiple               |
| Parking Ratio:       | 6/1,000 SF             |
| Zoning Description:  | Commercial             |
| APN / Parcel ID:     | 06-02.0-316-020        |
| Walk Score ®:        | 60 (Somewhat Walkable) |
| Transit Score ®:     | 29 (Some Transit)      |

## Nova Plaza

\$2,999,000

This retail center is located between Route 3 and I-255 on Camp Jackson Rd. It is situated in a major retail thoroughfare....

22,500-89,000 sf retail for sale or lease at Nova Plaza. Can be divided to 1,200 sf....

## 1210-1290 Camp Jackson Rd, Cahokia, IL 62206

This retail center is located between Route 3 and I-255 on Camp Jackson Rd. It is situated in a major retail thoroughfare.