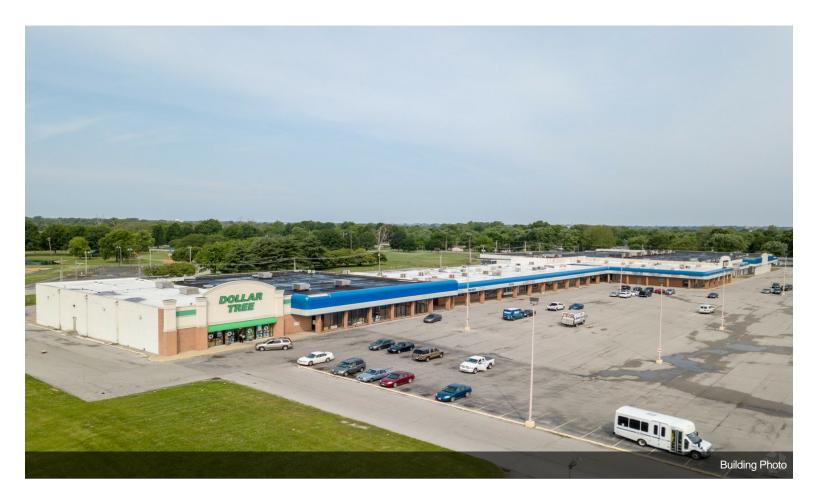

- 201,817SF property anchored by strong tenants, 12,000SF CitiTrends and 9,500SF Dollar Tree.
- This retail center is situated in a major retail
- thoroughfare and located between Route 3 and I-255 on Camp Jackson Road.