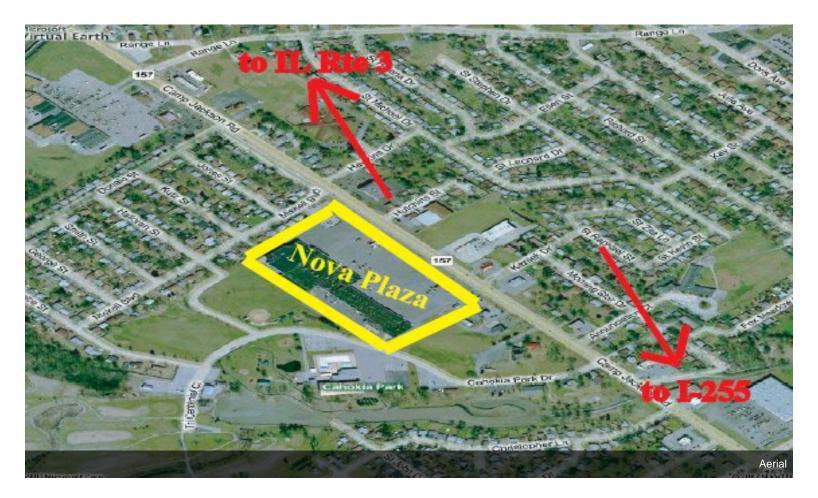

## Nova Plaza

\$2,999,000

This retail center is located between Route 3 and I-255 on Camp Jackson Rd. It is situated in a major retail thoroughfare....

22,500-89,000 sf retail for sale or lease at Nova Plaza. Can be divided to 1,200 sf....

- 201,817SF property anchored by strong tenants, 12,000SF CitiTrends and 9,500SF Dollar Tree.
- This retail center is situated in a major retail
- thoroughfare and located between Route 3 and I-255 on Camp Jackson Road.

## 1210-1290 Camp Jackson Rd, Cahokia, IL 62206

This retail center is located between Route 3 and I-255 on Camp Jackson Rd. It is situated in a major retail thoroughfare.