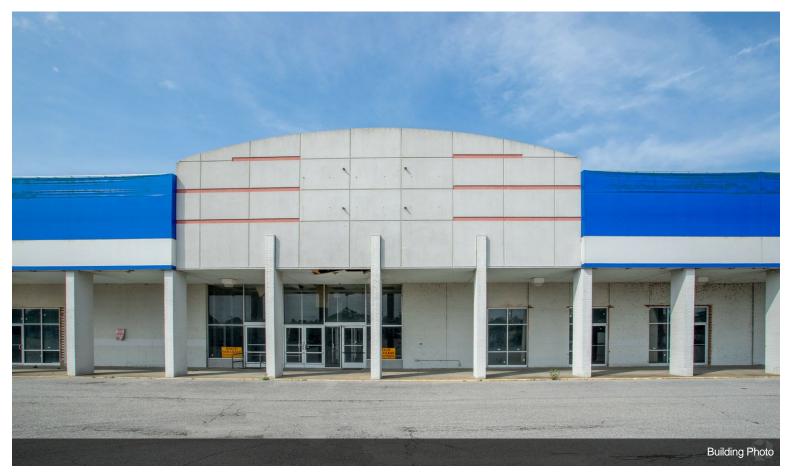

## Nova Plaza

\$2,999,000

This retail center is located between Route 3 and I-255 on Camp Jackson Rd. It is situated in a major retail thoroughfare....

22,500-89,000 sf retail for sale or lease at Nova Plaza. Can be divided to 1,200 sf....

## 1210-1290 Camp Jackson Rd, Cahokia, IL 62206

This retail center is located between Route 3 and I-255 on Camp Jackson Rd. It is situated in a major retail thoroughfare.