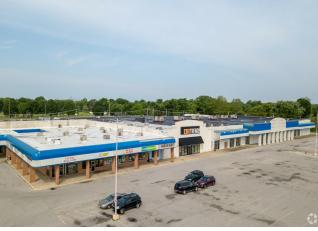

## Nova Plaza

\$2,999,000

This retail center is located between Route 3 and I-255 on Camp Jackson Rd. It is situated in a major retail thoroughfare....

22,500-89,000 sf retail for sale or lease at Nova Plaza. Can be divided to 1,200 sf....

## 1210-1290 Camp Jackson Rd, Cahokia, IL 62206

This retail center is located between Route 3 and I-255 on Camp Jackson Rd. It is situated in a major retail thoroughfare.