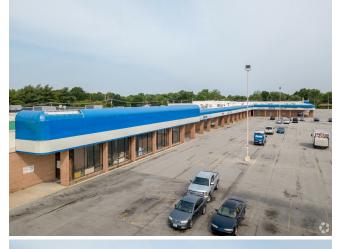

## Nova Plaza

\$2,999,000

This retail center is located between Route 3 and I-255 on Camp Jackson Rd. It is situated in a major retail thoroughfare....

22,500-89,000 sf retail for sale or lease at Nova Plaza. Can be divided to 1,200 sf....

## 1210-1290 Camp Jackson Rd, Cahokia, IL 62206

This retail center is located between Route 3 and I-255 on Camp Jackson Rd. It is situated in a major retail thoroughfare.