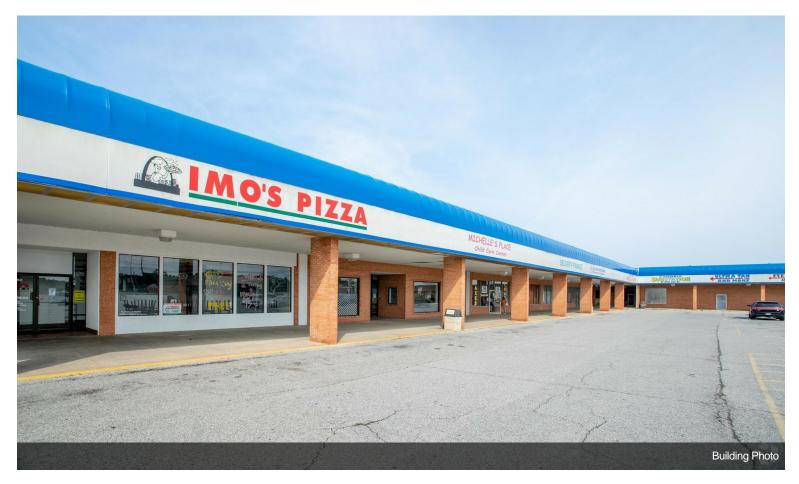

### **Major Tenant Information**

| <b>Tenant</b><br>Aarons Rent  | <b>SF Occupied</b> 8,160 |
|-------------------------------|--------------------------|
| Capital Solutions Investments | 1,200                    |
| CitiTrends                    | 12,000                   |
| Dollar Tree                   | 9,500                    |
| East Side Healt District      | 2,500                    |
| Fastenal                      | 3,000                    |
| Imo's Pizza                   | 3,500                    |
| Michelle's Place              | 5,000                    |
| QC Financial Services         | 1,600                    |
| Q's Beauty Supply             | 1,600                    |
| Security Finance              | 2,500                    |
| Subway Franchise Co           | 1,600                    |