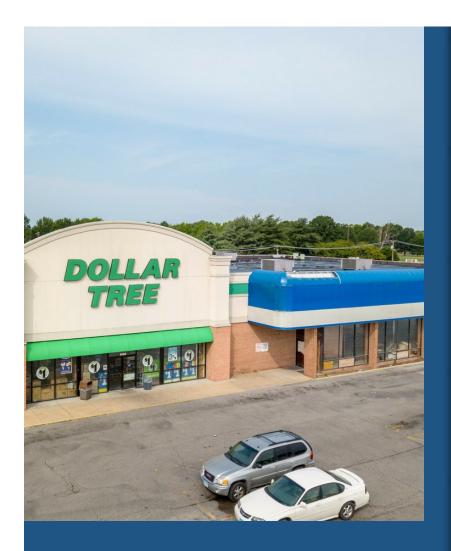

- 201,817SF property anchored by strong tenants, 12,000SF CitiTrends and 9,500SF Dollar Tree.
- This retail center is situated in a major retail
- thoroughfare and located between Route 3 and I-255 on Camp Jackson Road.

### **Major Tenant Information**

| <b>Tenant</b><br>Aarons Rent  | <b>SF Occupied</b> 8,160 |
|-------------------------------|--------------------------|
| Capital Solutions Investments | 1,200                    |
| CitiTrends                    | 12,000                   |
| Dollar Tree                   | 9,500                    |
| East Side Healt District      | 2,500                    |
| Fastenal                      | 3,000                    |
| Imo's Pizza                   | 3,500                    |
| Michelle's Place              | 5,000                    |
| QC Financial Services         | 1,600                    |
| Q's Beauty Supply             | 1,600                    |
| Security Finance              | 2,500                    |
| Subway Franchise Co           | 1,600                    |