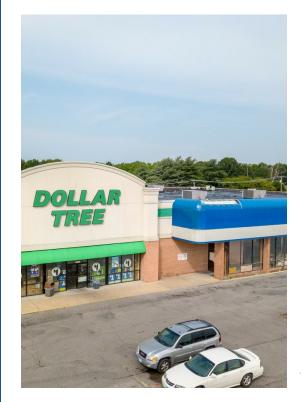

- 201,817SF property anchored by strong tenants, 12,000SF CitiTrends and 9,500SF Dollar Tree.
- This retail center is situated in a major retail
- thoroughfare and located between Route 3 and I-255 on Camp Jackson Road.

### **Major Tenant Information**

| <b>Tenant</b><br>Aarons Rent  | <b>SF Occupied</b> 8,160 |
|-------------------------------|--------------------------|
| Capital Solutions Investments | 1,200                    |
| CitiTrends                    | 12,000                   |
| Dollar Tree                   | 9,500                    |
| East Side Healt District      | 2,500                    |
| Fastenal                      | 3,000                    |
| Imo's Pizza                   | 3,500                    |
| Michelle's Place              | 5,000                    |
| QC Financial Services         | 1,600                    |
| Q's Beauty Supply             | 1,600                    |
| Security Finance              | 2,500                    |
| Subway Franchise Co           | 1,600                    |