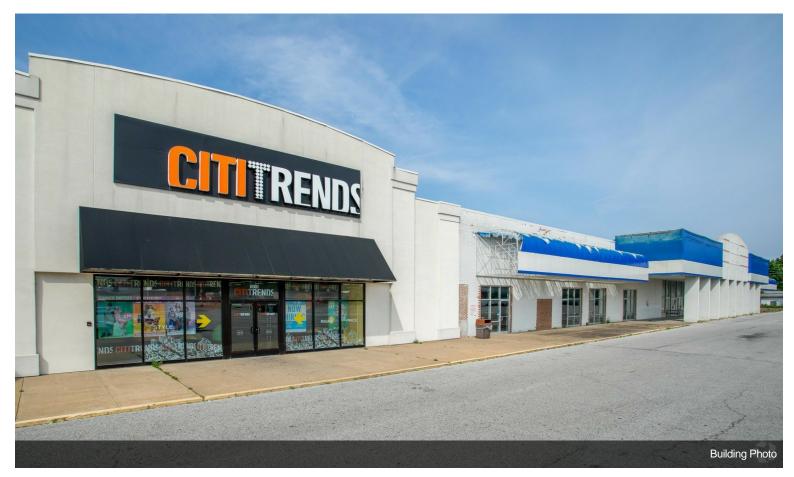

- 201,817SF property anchored by strong tenants, 12,000SF CitiTrends and 9,500SF Dollar Tree.
- This retail center is situated in a major retail
- thoroughfare and located between Route 3 and I-255 on Camp Jackson Road.

### **Major Tenant Information**

| <b>Tenant</b><br>Aarons Rent  | <b>SF Occupied</b> 8,160 |
|-------------------------------|--------------------------|
| Capital Solutions Investments | 1,200                    |
| CitiTrends                    | 12,000                   |
| Dollar Tree                   | 9,500                    |
| East Side Healt District      | 2,500                    |
| Fastenal                      | 3,000                    |
| Imo's Pizza                   | 3,500                    |
| Michelle's Place              | 5,000                    |
| QC Financial Services         | 1,600                    |
| Q's Beauty Supply             | 1,600                    |
| Security Finance              | 2,500                    |
| Subway Franchise Co           | 1,600                    |