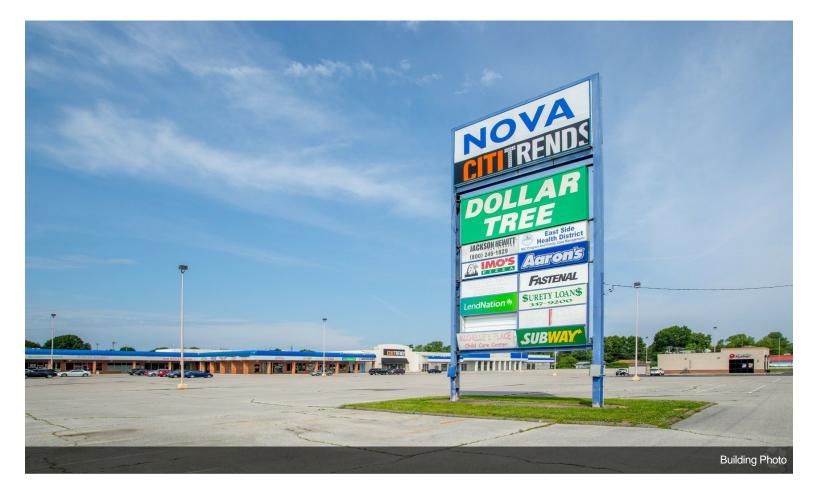

- 201,817SF property anchored by strong tenants, 12,000SF CitiTrends and 9,500SF Dollar Tree.
- This retail center is situated in a major retail
- thoroughfare and located between Route 3 and I-255 on Camp Jackson Road.

### **Major Tenant Information**

| <b>Tenant</b><br>Aarons Rent  | <b>SF Occupied</b> 8,160 |
|-------------------------------|--------------------------|
| Capital Solutions Investments | 1,200                    |
| CitiTrends                    | 12,000                   |
| Dollar Tree                   | 9,500                    |
| East Side Healt District      | 2,500                    |
| Fastenal                      | 3,000                    |
| Imo's Pizza                   | 3,500                    |
| Michelle's Place              | 5,000                    |
| QC Financial Services         | 1,600                    |
| Q's Beauty Supply             | 1,600                    |
| Security Finance              | 2,500                    |
| Subway Franchise Co           | 1,600                    |