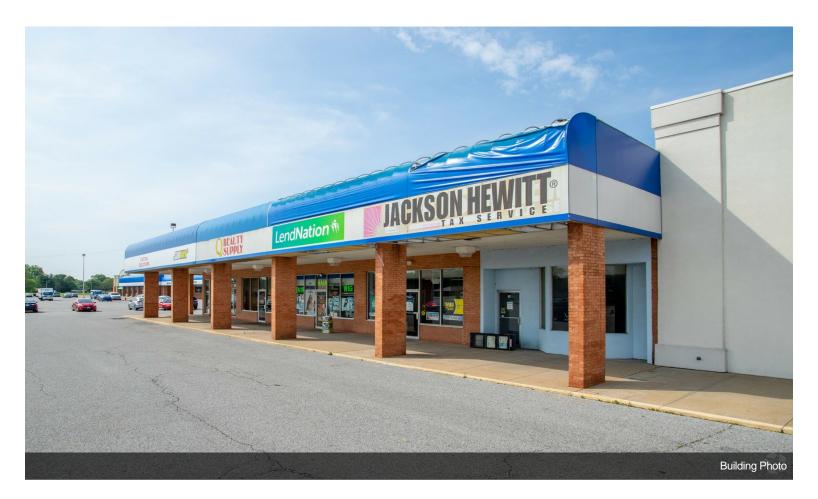

- 201,817SF property anchored by strong tenants, 12,000SF CitiTrends and 9,500SF Dollar Tree.
- This retail center is situated in a major retail
- thoroughfare and located between Route 3 and I-255 on Camp Jackson Road.

### **Major Tenant Information**

| <b>Tenant</b><br>Aarons Rent  | <b>SF Occupied</b> 8,160 |
|-------------------------------|--------------------------|
| Capital Solutions Investments | 1,200                    |
| CitiTrends                    | 12,000                   |
| Dollar Tree                   | 9,500                    |
| East Side Healt District      | 2,500                    |
| Fastenal                      | 3,000                    |
| Imo's Pizza                   | 3,500                    |
| Michelle's Place              | 5,000                    |
| QC Financial Services         | 1,600                    |
| Q's Beauty Supply             | 1,600                    |
| Security Finance              | 2,500                    |
| Subway Franchise Co           | 1,600                    |