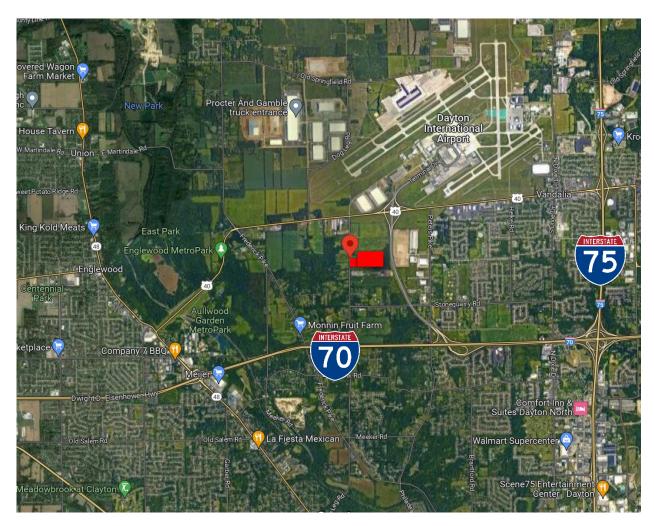

#### **Property & Location Highlights:**

- 60 acres available with utility extension complete for development
- Industrial/Commercial Zoning
- Minutes from I-75, I-70 & Dayton International Airport
- Located in the Miami Valley's most distribution sites
- 15-year 100% Tax Abatement Available

### Location

Versatile Property in the Miami Valley that is an open canvas for all your commercial needs in a prime real estate location!