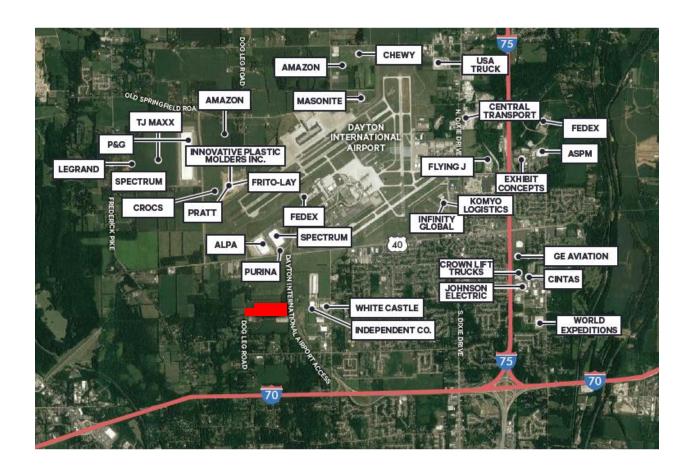

#### **Property & Location Highlights:**

- 60 acres available with utility extension complete for development
- Industrial/Commercial Zoning
- Minutes from I-75, I-70 & Dayton International Airport
- Located in the Miami Valley's most distribution sites
- 15-year 100% Tax Abatement Available

### Location

Versatile Property in the Miami Valley that is an open canvas for all your commercial needs in a prime real estate location!