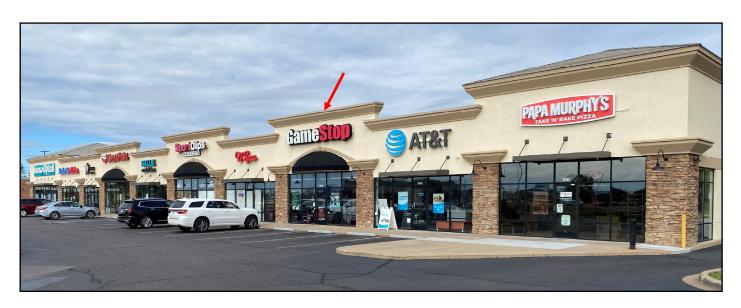

## VILLAGE SHOPS OF LAKE HALLIE

3038 Commercial Blvd

Chippewa Falls, WI

2,064 SF SPACE

## **AVAILABLE FEBRUARY 1, 2025**

- Space Information: 2,064 SF.
- Built 2007.
- Tenants: Aldi, Shopko Optical, ReforMedicine, Optimum Therapies, Chopsticks, Hallie Nutrition, Sports Clips, Chip Pack & Ship, AT&T, Papa Murphy's, Taco John's & Nails Time
- Meighboring Businesses: Wal-Mart Super Center, Kwik Trip, Culvers, Farm & Fleet, McDonalds