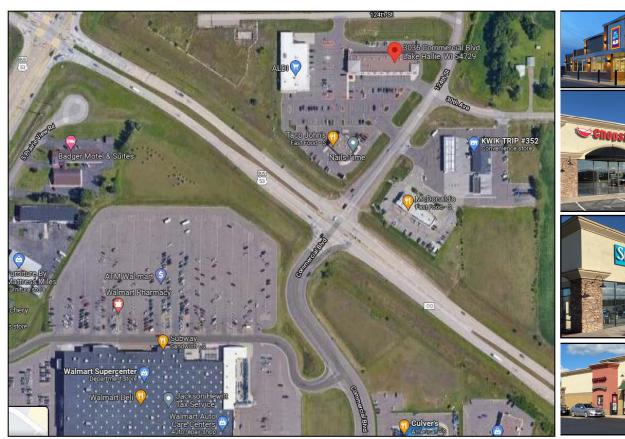

## VILLAGE SHOPS OF LAKE HALLIE

3038 Commercial Blvd

Chippewa Falls, WI

2,064 SF SPACE

## **AVAILABLE FEBRUARY 1, 2025**

- Space Information: 2,064 SF.
- Built 2007.
- Tenants: Aldi, Shopko Optical, ReforMedicine, Optimum Therapies, Chopsticks, Hallie Nutrition, Sports Clips, Chip Pack & Ship, AT&T, Papa Murphy's, Taco John's & Nails Time
- Meighboring Businesses: Wal-Mart Super Center, Kwik Trip, Culvers, Farm & Fleet, McDonalds