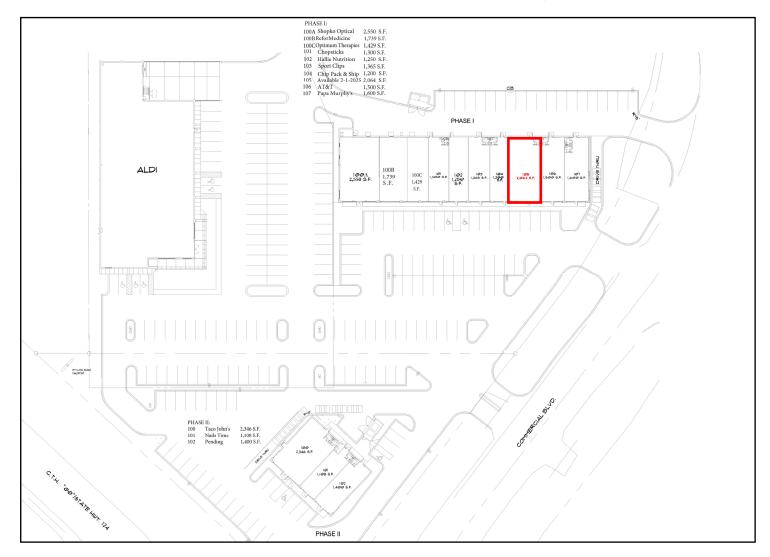

## VILLAGE SHOPS OF LAKE HALLIE

3038 Commercial Blvd

Chippewa Falls, WI

2,064 SF SPACE

## **AVAILABLE FEBRUARY 1, 2025**

- Space Information: 2,064 SF.
- Built 2007.
- Tenants: Aldi, Shopko Optical, ReforMedicine, Optimum Therapies, Chopsticks, Hallie Nutrition, Sports Clips, Chip Pack & Ship, AT&T, Papa Murphy's, Taco John's & Nails Time
- Meighboring Businesses: Wal-Mart Super Center, Kwik Trip, Culvers, Farm & Fleet, McDonalds