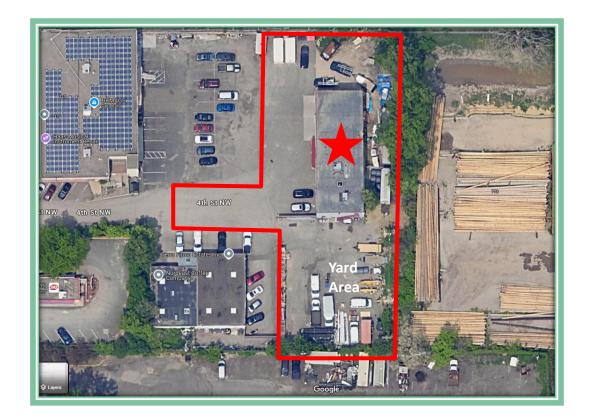

# **Yard Space**

Contact:

Nik Anderson

**COMMERCIAL AGENT**651.497.7222 direct 763.689.0349 office 763.552.5754 fax

Nik@ricproperty.com

Contact:

Matt Anderson COMMERCIAL BROKER

612.327.2977 direct 763.689.0349 office 763.552.5754 fax