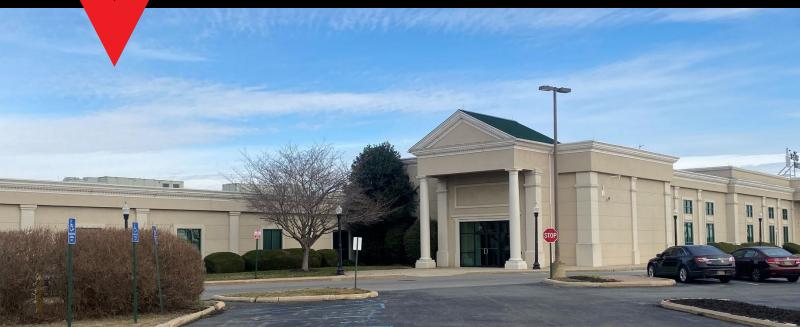

**Churchman's Corporate Center 84-94 Christiana Road** 

New Castle, DE

#### **Property highlights**

- Single story, highly flexible space
- Fully furnished, with modern fit-out in place
- Sub-lease expiration: November 30, 2028
- 6/1000 RSF on-site parking