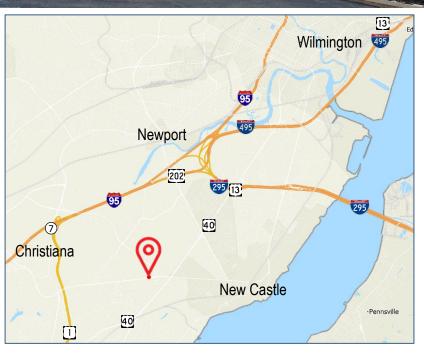

#### **Location highlights**

- Located in Churchman's Corporate Center
- 5 minutes to I-95 Interchange
- 4 minutes to Christiana Mall | Fashion Center