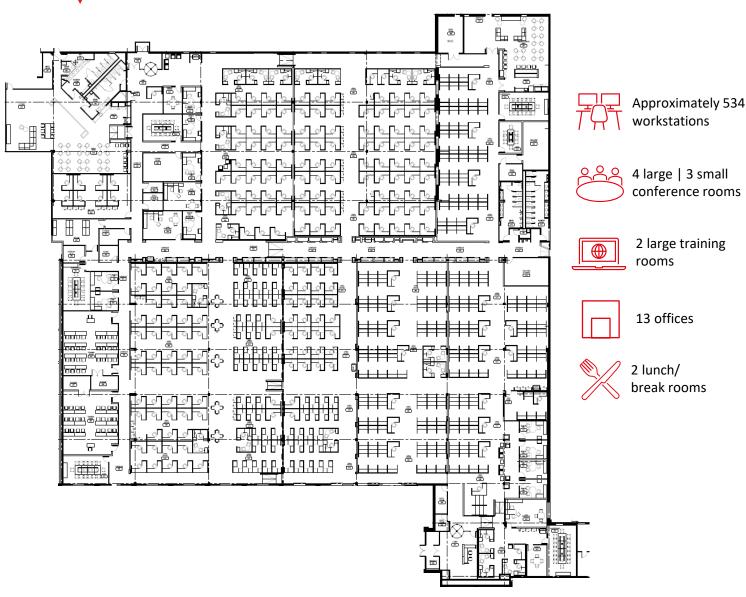

### 68,073 RSF of Office Space available

#### **Property highlights**

- Single story, highly flexible space
- Fully furnished, with modern fit-out in place
- Sub-lease expiration: November 30, 2028
- 6/1000 RSF on-site parking