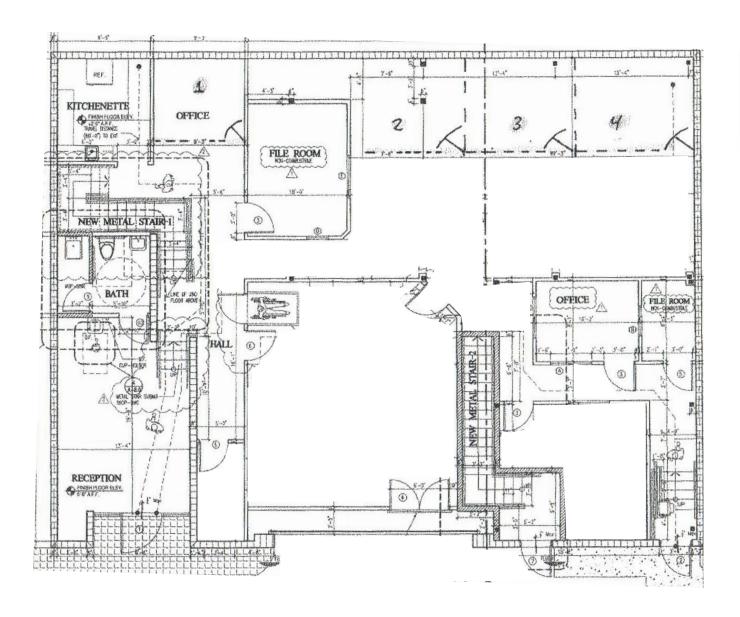

### Floor Plan

3042 NW 82nd Avenue | Doral, FL 33122

First Floor: ±3,176 RSF

The floor plans above is not as-built nor shall be construed as an architectural plan. It is provided solely for depiction purposes.