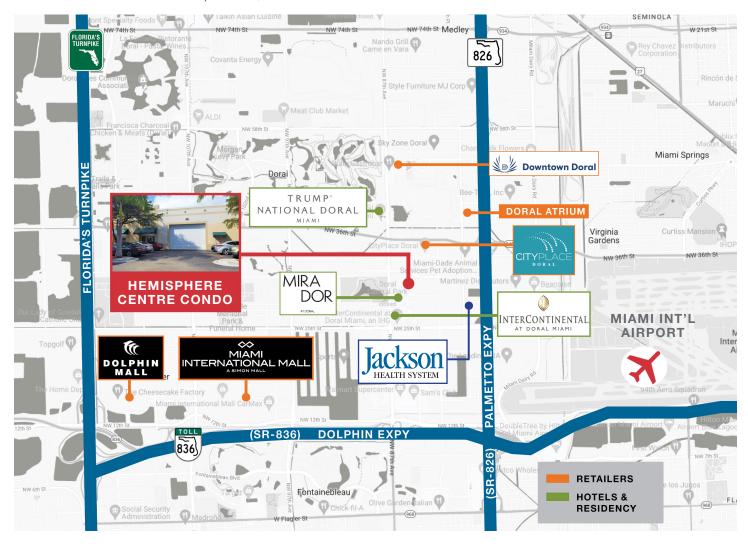

### **Location Features**

3042 NW 82nd Avenue | Doral, FL 33122

#### **Location Features**

- In the heart of the City of Doral
- Close proximity to CityPlace Doral, and Downtown Doral
- Neighboring uses include residential, hotels, retail, flex, industrial complexes, office buildings, etc.
- Easy access via all major thoroughfares: Palmetto Expressway (SR-826), Dolphin Expressway (SR-836) and Florida's Turnpike