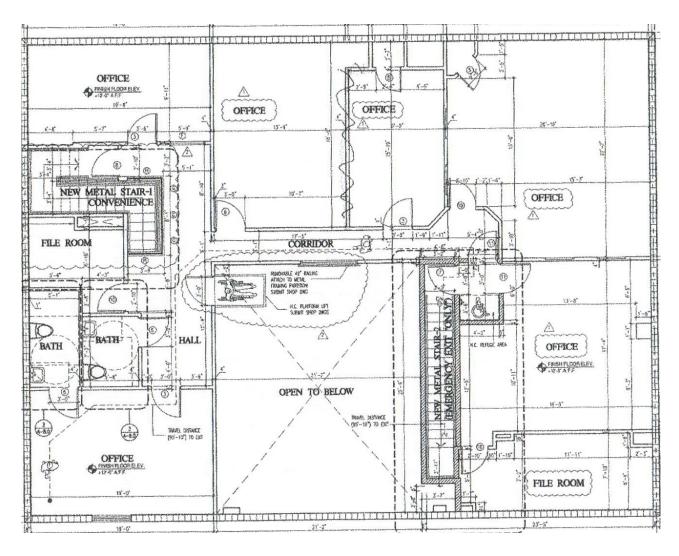

### Floor Plan

3042 NW 82nd Avenue | Doral, FL 33122

Second Floor: ±2,418 RSF

The floor plans above is not as-built nor shall be construed as an architectural plan. It is provided solely for depiction purposes.