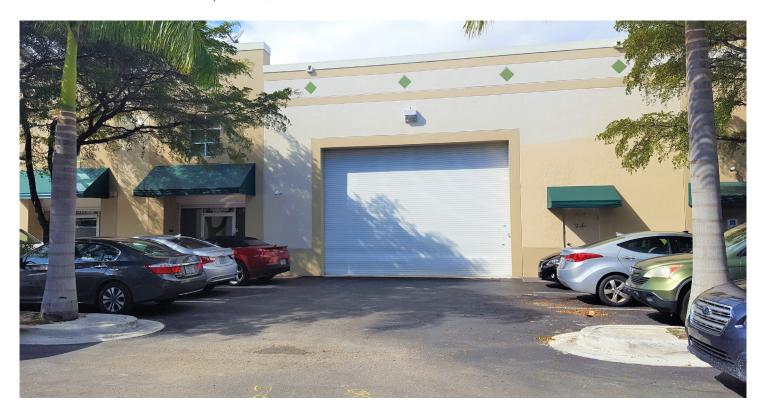

# **Photos**

3042 NW 82nd Avenue | Doral, FL 33122

#### **Property Features**

- Property being offered with a tenant in place through April 30, 2025.
- Total of ± 5,594 SF on two (2) floors, fully airconditioned
  - » First Floor: ± 3,176 RSF featuring reception, restroom, kitchenette, elevator, private offices, sinks, chair lift, IT room, filing and storage areas, etc.
  - » Second Floor: ± 2,418 RSF featuring private offices, executive office with private restroom, conference room, filing areas, etc.
- High-end finishes throughout (wooden and porcelain flooring and baseboards; drop ceiling; lots of windows (exterior and interior); etc.
- One (1) double-wide dock door currently covered, can be made accessible if necessary
- Electric hurricane shutters
- Elevator and chair lift
- Multiple water connections
- Permitted Use: Business Group B