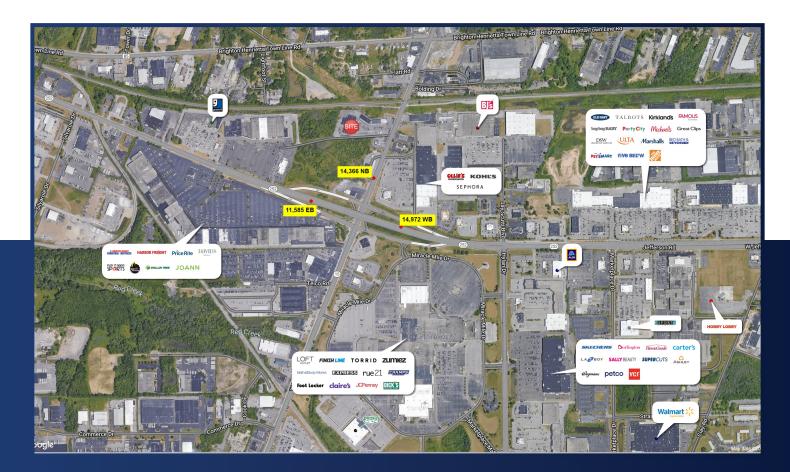

## 3047 W Henrietta Rd

Rochester, NY 14623

Space Available: 10,000 SF

- » Ideal for Retail Space
- » Located on a High Trafficked Major Road
- » Close Proximity to South Town Plaza, Marketplace Mall, and many other major retailers
- » Across the Street from BJ's Wholesale Club, Ollie's Bargain Outlet, & Kohl's