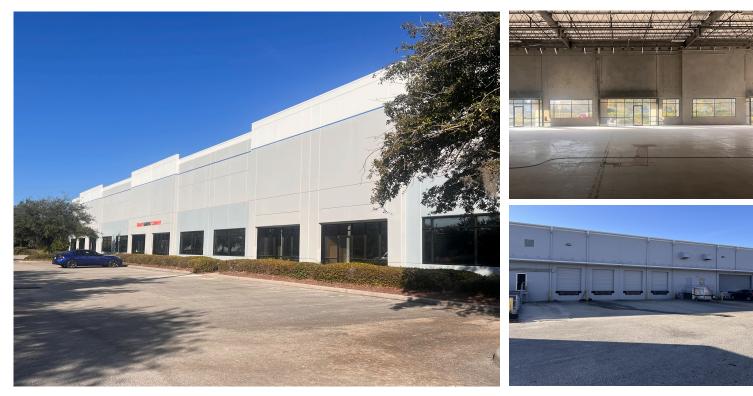

**SUBLEASE** 290 Springview Commerce Drive, Debary, FL 32713

## **SPACE DETAILS:**

- +/- 10,500 27,500 SF Industrial Space for Sublease
- Multiple Space Options
- Up to 3,000 SF Office Space available
- Climate Controlled Warehouse available
- 24' Ceiling Clear Height
- Dock High Doors (One oversized with Ramp)
- 110' Truck Court
- 40' x 40' Column Spacing
- Quality Tilt Wall Construction
- Fully Fire Sprinklered
- 3-Phase Electrical Service
- Ample Parking
- I-1 Zoning (Light Industrial)