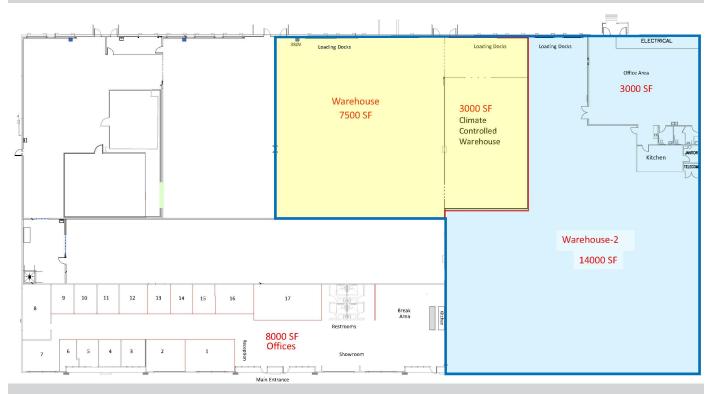

# FLOOR PLANS & AVAILABLE SPACE

### OPTION 1:

- 10,500 SF Total
- 7,500 SF Open Warehouse & 3,000 SF HVAC Warehouse
- Access to Common Areas including Break Area and Restrooms
- Three dock high loading doors (one 24' wide with ramp)

### **OPTION 2:**

- 17,000 SF Total
- Includes 14,000 SF Open Warehouse & 3,000 SF Office Space (Large Open Workspace, Kitchen, 2 Restrooms)
- Two dock high loading doors

### **OPTION 3:**

- 27,500 SF Total
- 21,500 SF Open Warehouse, 3,000 SF HVAC Warehouse & 3,000 SF Office
- Five dock high loading doors (one 24' wide with ramp)

For more information contact: Allison Reynolds 407.353.6194 email: selectcreservices@gmail.com