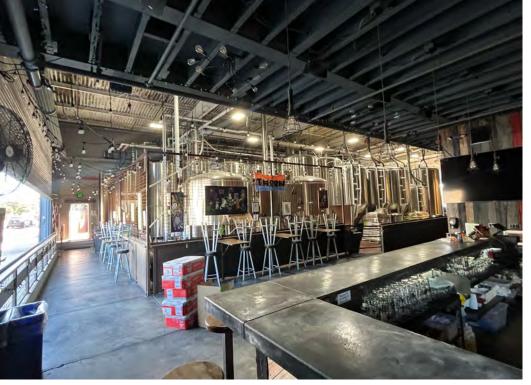

# **1741** NATIONAL AVE SAN DIEGO, CA 92113

**OFFERING MEMORANDUM** 

IOW

1735

Single-Tenant Industrial | Owner/User Opportunity | 12,611 SF

## **1741** NATIONAL AVE SAN DIEGO, CA 92113

#### **EXCLUSIVELY LISTED BY:**

#### **BRIAN JININGS**

PRESIDENT | VENTURE COMMERCIAL (619) 244-2450 brian@venturecp.com License No. 01958652 (CA)

#### CHRIS NELSON

VP AND SENIOR DIRECTOR | MATTHEWS REIS (949) 939-1219 chris.nelson@matthews.com License No. 02055962 (CA)

#### JACKSON POLLOCK

ASSOCIATE | MATTHEWS REIS (949) 527-0073 jackson.pollock@matthews.com License No. 02217437 (CA)







## **PROPERTY HIGHLIGHTS**















## FLOOR PLAN







SECOND FLOOR

DOWNTOWN SAN DIEGO

NATIONAL

DIEGO,

AVE

9

CA 92113



NATIONAL ALT

### RM-3-7 ZONING MATRIX

#### Max Density = One (1) dwelling unit per 1,000 square feet of lot area

| Permitted Uses | Multiple Dwelling Units<br>Rooming House                                                                             |  |  |
|----------------|----------------------------------------------------------------------------------------------------------------------|--|--|
|                |                                                                                                                      |  |  |
|                | Shopkeeper Units                                                                                                     |  |  |
|