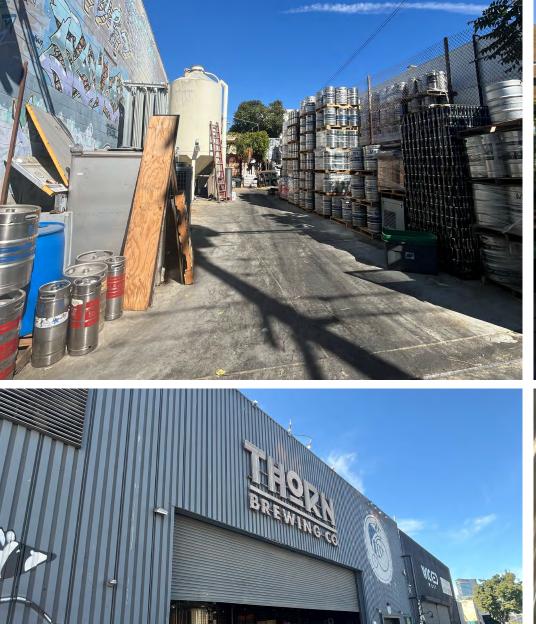

# **1741** NATIONAL AVE SAN DIEGO, CA 92113

**OFFERING MEMORANDUM** 

IOW

1735

Single-Tenant Industrial | Owner/User Opportunity | 12,611 SF

## **1741** NATIONAL AVE SAN DIEGO, CA 92113

#### **EXCLUSIVELY LISTED BY:**

#### **BRIAN JININGS**

PRESIDENT | VENTURE COMMERCIAL (619) 244-2450 brian@venturecp.com License No. 01958652 (CA)

#### CHRIS NELSON

VP AND SENIOR DIRECTOR | MATTHEWS REIS (949) 939-1219 chris.nelson@matthews.com License No. 02055962 (CA)

#### JACKSON POLLOCK

ASSOCIATE | MATTHEWS REIS (949) 527-0073 jackson.pollock@matthews.com License No. 02217437 (CA)







## **PROPERTY HIGHLIGHTS**















## FLOOR PLAN







SECOND FLOOR

DOWNTOWN SAN DIEGO

NATIONAL

DIEGO,

AVE

9

CA 92113



NATIONAL ALT

### RM-3-7 ZONING MATRIX

#### Max Density = One (1) dwelling unit per 1,000 square feet of lot area

| Permitted Uses | Multiple Dwelling Units<br>Rooming House                                                                             |  |  |
|----------------|----------------------------------------------------------------------------------------------------------------------|--|--|
|                |                                                                                                                      |  |  |
|                | Shopkeeper Units                                                                                                     |  |  |
|