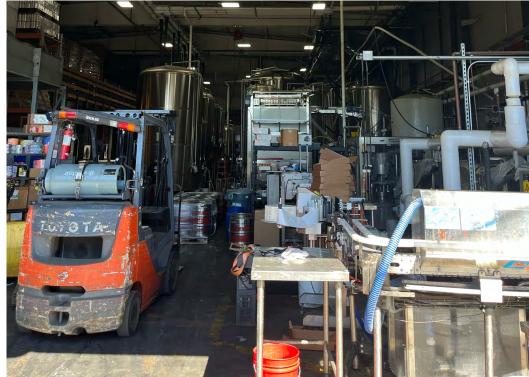

# **1741** NATIONAL AVE SAN DIEGO, CA 92113

**OFFERING MEMORANDUM** 

IOW

1735

Single-Tenant Industrial | Owner/User Opportunity | 12,611 SF

## **1741** NATIONAL AVE SAN DIEGO, CA 92113

#### **EXCLUSIVELY LISTED BY:**

#### **BRIAN JININGS**

PRESIDENT | VENTURE COMMERCIAL (619) 244-2450 brian@venturecp.com License No. 01958652 (CA)

#### CHRIS NELSON

VP AND SENIOR DIRECTOR | MATTHEWS REIS (949) 939-1219 chris.nelson@matthews.com License No. 02055962 (CA)

#### JACKSON POLLOCK

ASSOCIATE | MATTHEWS REIS (949) 527-0073 jackson.pollock@matthews.com License No. 02217437 (CA)







## **PROPERTY HIGHLIGHTS**















## FLOOR PLAN







SECOND FLOOR

DOWNTOWN SAN DIEGO

NATIONAL

DIEGO,

AVE

9

CA 92113



NATIONAL ALT

### RM-3-7 ZONING MATRIX

#### Max Density = One (1) dwelling unit per 1,000 square feet of lot area

| Permitted Uses | Multiple Dwelling Units<br>Rooming House                                                                             |  |  |
|----------------|----------------------------------------------------------------------------------------------------------------------|--|--|
|                |                                                                                                                      |  |  |
|                | Shopkeeper Units                                                                                                     |  |  |
|