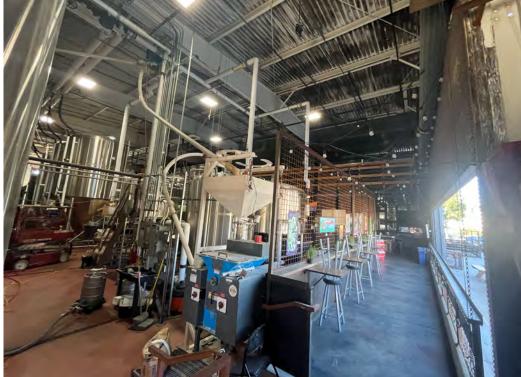

# **1741** NATIONAL AVE SAN DIEGO, CA 92113

**OFFERING MEMORANDUM** 

IOW

1735

Single-Tenant Industrial | Owner/User Opportunity | 12,611 SF

## **1741** NATIONAL AVE SAN DIEGO, CA 92113

#### **EXCLUSIVELY LISTED BY:**

#### **BRIAN JININGS**

PRESIDENT | VENTURE COMMERCIAL (619) 244-2450 brian@venturecp.com License No. 01958652 (CA)

#### CHRIS NELSON

VP AND SENIOR DIRECTOR | MATTHEWS REIS (949) 939-1219 chris.nelson@matthews.com License No. 02055962 (CA)

#### JACKSON POLLOCK

ASSOCIATE | MATTHEWS REIS (949) 527-0073 jackson.pollock@matthews.com License No. 02217437 (CA)







## **PROPERTY HIGHLIGHTS**















## FLOOR PLAN







SECOND FLOOR

DOWNTOWN SAN DIEGO

NATIONAL

DIEGO,

AVE

9

CA 92113



NATIONAL ALT

### RM-3-7 ZONING MATRIX

#### Max Density = One (1) dwelling unit per 1,000 square feet of lot area

| Permitted Uses | Multiple Dwelling Units<br>Rooming House                                                                             |  |  |
|----------------|----------------------------------------------------------------------------------------------------------------------|--|--|
|                |                                                                                                                      |  |  |
|                | Shopkeeper Units                                                                                                     |  |  |
|