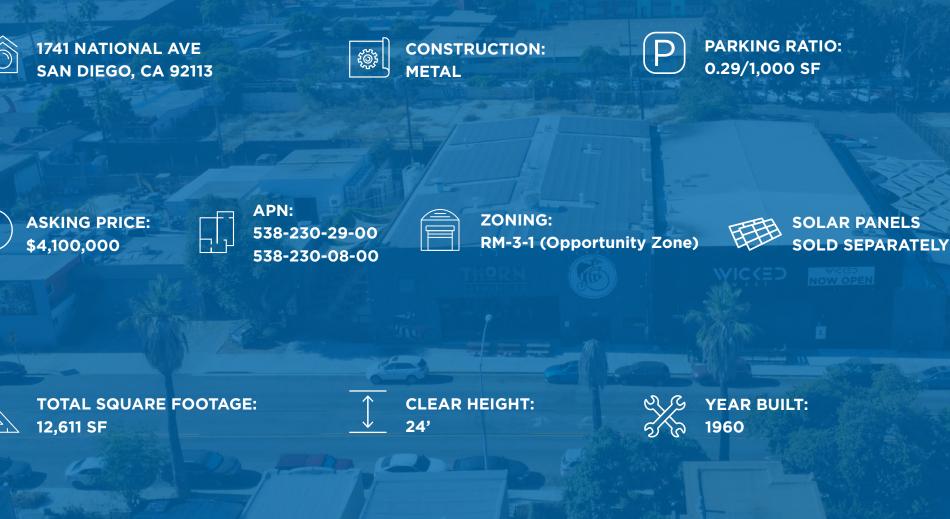

# **1741** NATIONAL AVE SAN DIEGO, CA 92113

**OFFERING MEMORANDUM** 

IOW

1735

Single-Tenant Industrial | Owner/User Opportunity | 12,611 SF

## **1741** NATIONAL AVE SAN DIEGO, CA 92113

#### **EXCLUSIVELY LISTED BY:**

#### **BRIAN JININGS**

PRESIDENT | VENTURE COMMERCIAL (619) 244-2450 brian@venturecp.com License No. 01958652 (CA)

#### CHRIS NELSON

VP AND SENIOR DIRECTOR | MATTHEWS REIS (949) 939-1219 chris.nelson@matthews.com License No. 02055962 (CA)

#### JACKSON POLLOCK

ASSOCIATE | MATTHEWS REIS (949) 527-0073 jackson.pollock@matthews.com License No. 02217437 (CA)







## **PROPERTY HIGHLIGHTS**















## FLOOR PLAN







SECOND FLOOR

DOWNTOWN SAN DIEGO

NATIONAL

DIEGO,

AVE

9

CA 92113



NATIONAL ALT

### RM-3-7 ZONING MATRIX

#### Max Density = One (1) dwelling unit per 1,000 square feet of lot area

| Permitted Uses | Multiple Dwelling Units<br>Rooming House                                                                             |  |  |
|----------------|----------------------------------------------------------------------------------------------------------------------|--|--|
|                |                                                                                                                      |  |  |
|                | Shopkeeper Units