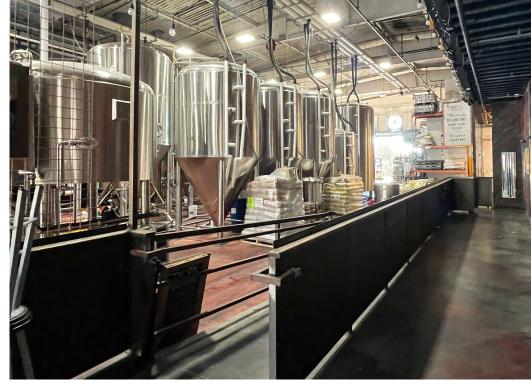

# **1741** NATIONAL AVE SAN DIEGO, CA 92113

**OFFERING MEMORANDUM** 

IOW

1735

Single-Tenant Industrial | Owner/User Opportunity | 12,611 SF

## **1741** NATIONAL AVE SAN DIEGO, CA 92113

#### **EXCLUSIVELY LISTED BY:**

#### **BRIAN JININGS**

PRESIDENT | VENTURE COMMERCIAL (619) 244-2450 brian@venturecp.com License No. 01958652 (CA)

#### CHRIS NELSON

VP AND SENIOR DIRECTOR | MATTHEWS REIS (949) 939-1219 chris.nelson@matthews.com License No. 02055962 (CA)

#### JACKSON POLLOCK

ASSOCIATE | MATTHEWS REIS (949) 527-0073 jackson.pollock@matthews.com License No. 02217437 (CA)







## **PROPERTY HIGHLIGHTS**















## FLOOR PLAN







SECOND FLOOR

DOWNTOWN SAN DIEGO

NATIONAL

DIEGO,

AVE

9

CA 92113



NATIONAL ALT

### RM-3-7 ZONING MATRIX

#### Max Density = One (1) dwelling unit per 1,000 square feet of lot area

| Permitted Uses | Multiple Dwelling Units<br>Rooming House                                                                             |  |  |
|----------------|----------------------------------------------------------------------------------------------------------------------|--|--|
|                |                                                                                                                      |  |  |
|                | Shopkeeper Units                                                                                                     |  |  |
|