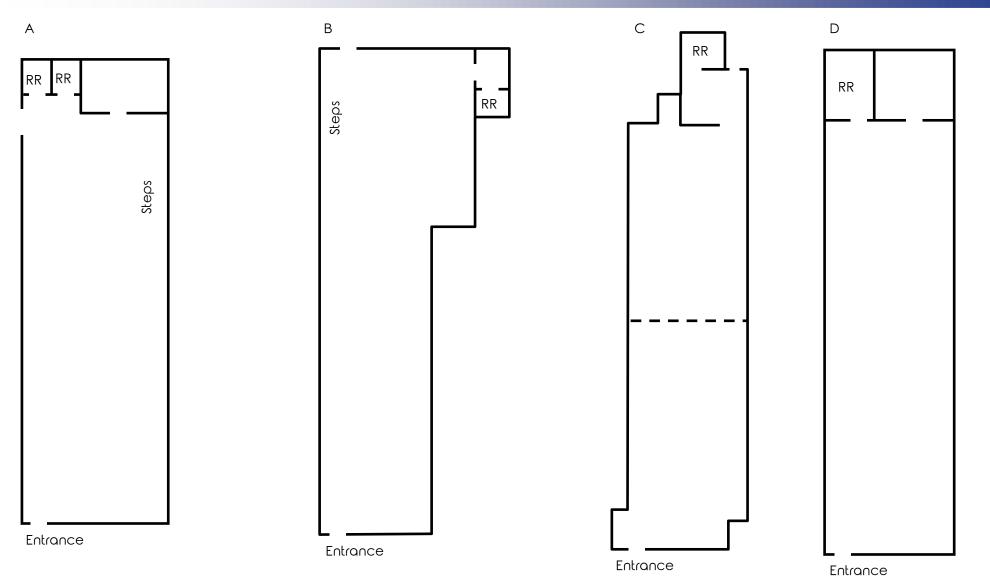

## **FLOOR PLANS**

Office: 330.757.4889 | Fax: 330.294.5622 | 3830 Starr Centre Dr, Suite 2, Canfield, OH 44406

| SITE INFORMATION        |                                                                  |  |
|-------------------------|------------------------------------------------------------------|--|
| LOCATION  PROPERTY TYPE | Boardman Township<br>Mahoning County<br>Retail Plaza             |  |
| ZONING                  | North Market Business                                            |  |
| SIZE                    | A: 3,200 SF<br>B: 3,500 SF<br>C: 2,500 SF<br>D: 1,700 SF (Salon) |  |
| SIGNAGE                 | Monument                                                         |  |
| PARKING                 | 40 parking spaces                                                |  |
| RENT                    | \$6.00/SF NNN<br>Extra Charges: \$3.00/SF                        |  |