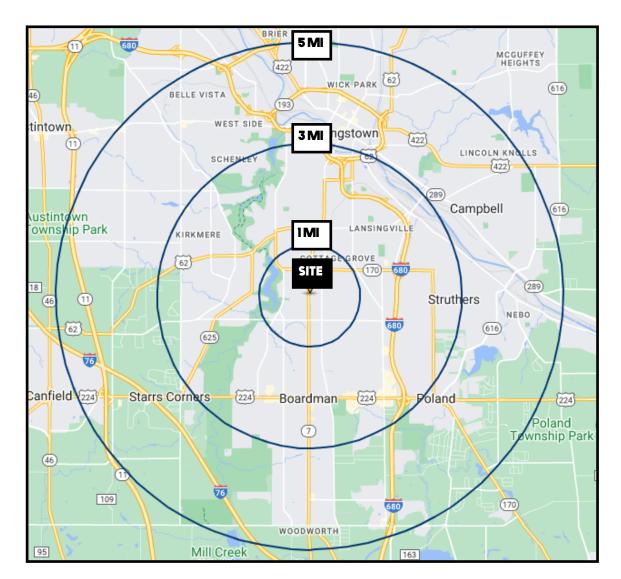

## **SITE INFORMATION**

| DEMOGRAPHICS      | 1MI      | 3 MI     | 5 MI     |
|-------------------|----------|----------|----------|
| POPULATION        | 11,665   | 65,714   | 149,081  |
| HOUSEHOLDS        | 4,866    | 28,171   | 61,721   |
| MEDIAN AGE        | 39       | 43       | 43       |
| AVERAGE HH INCOME | \$55,370 | \$58,289 | \$59,958 |