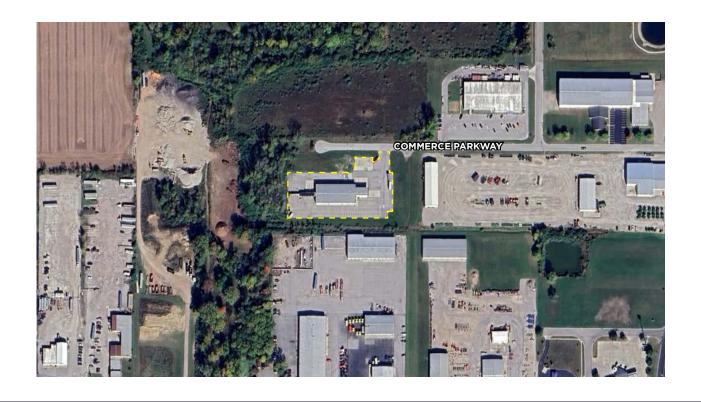

### **BUILDING AERIAL**

**SURVEY** 

## **1301 COMMERCE PARKWAY**

FINDLAY, OH 45840

| HARTFORD AVENUE | ♠<br>N |
|-----------------|--------|

COMMERCE PARKWAY

| LOT 12 | LOT 11 | LOT 10 | LOT 9 |
|--------|--------|--------|-------|
|        |        |        |       |

RICHMOND AVENUE

LOT NUMBERS 9, 10, 11 & 12 IN THE WESTOWNE SUBDIVISION LIBERTY TOWNSHIP, COUNTY OF HANCOCK, STATE OF OHIO