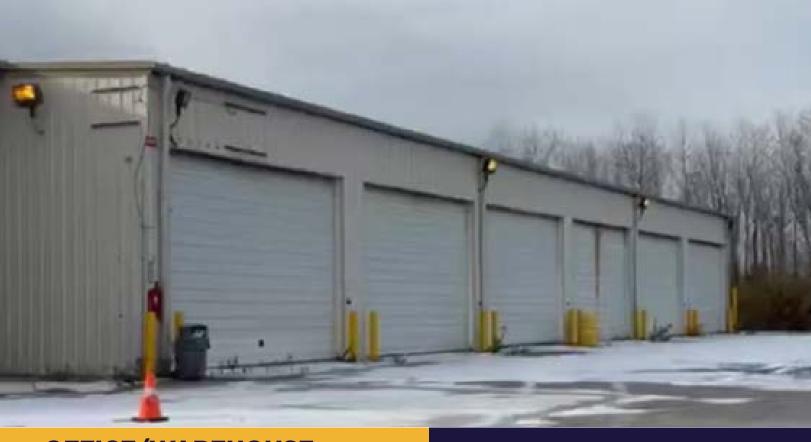

# OFFICE/WAREHOUSE

- 11,790 Available SF
- 4.13 Acres
- Built in 1987

### 1301 COMMERCE PARKWAY

FINDLAY, OH 45840

| LOCATION       | Findlay, Ohio |  |
|----------------|---------------|--|
| AVAILABLE SIZE | 11,790 SF     |  |
| YEAR BUILT     | 1987          |  |

| DOCK DOORS     | (1) Dock Door       |  |
|----------------|---------------------|--|
| DRIVE-IN DOORS | (11) Drive-in Doors |  |