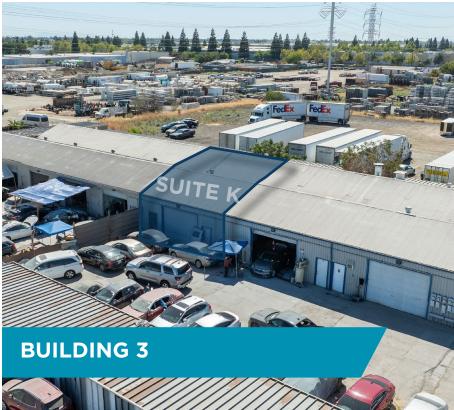

| BUILDING 3     |               |  |
|----------------|---------------|--|
| Building Size: | 11,413 SF     |  |
|                | SUITE K       |  |
| Available SF:  | 1,947 SF      |  |
| Loading Doors: | 1 GL          |  |
| Clear Height:  | 20'           |  |
| Lease Rate:    | \$2,335/mo MG |  |