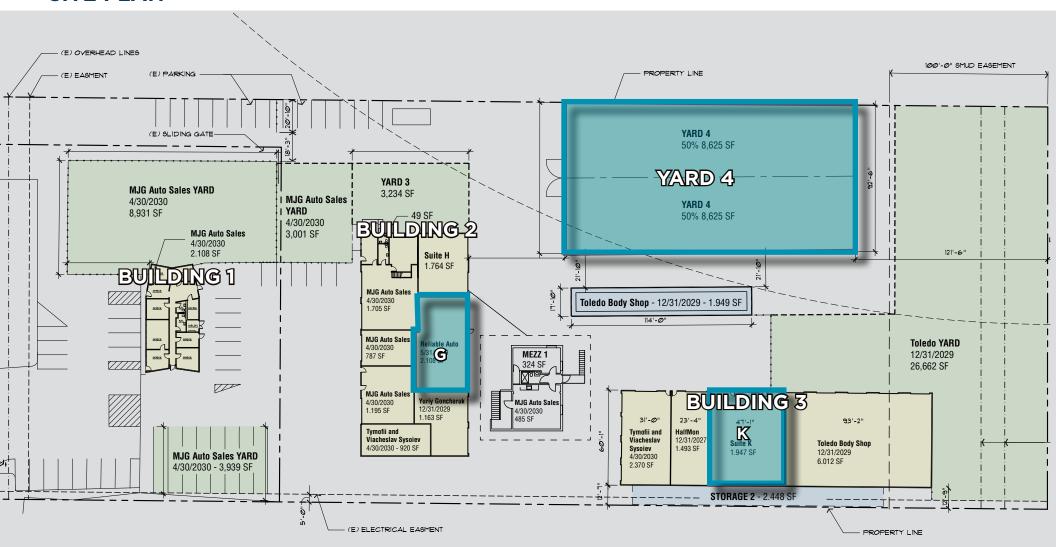

| BUILDING 2     |               |  |
|----------------|---------------|--|
| Building Size: | 10,343 SF     |  |
|                | SUITE G       |  |
| Available SF:  | 2,108 SF      |  |
| Loading Doors: | 3 GL          |  |
| Clear Height:  | 20'           |  |
| Lease Rate:    | \$2,530/mo MG |  |

| BUILDING 3     |               |  |
|----------------|---------------|--|
| Building Size: | 11,413 SF     |  |
|                | SUITE K       |  |
| Available SF:  | 1,947 SF      |  |
| Loading Doors: | 1 GL          |  |
| Clear Height:  | 20'           |  |
| Lease Rate:    | \$2,335/mo MG |  |

| YARD SPACE 4 |               |
|--------------|---------------|
| Site Size:   | 17,250 SF     |
| Lease Rate:  | \$3,450/mo MG |

#### SITE PLAN

NOT TO SCALE. ALL DIMENSIONS ARE APPROXIMATE