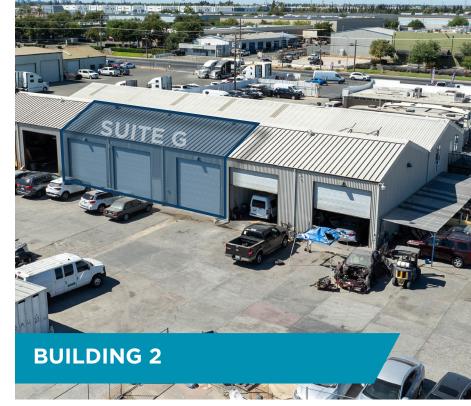

| BUILDING 2     |               |  |
|----------------|---------------|--|
| Building Size: | 10,343 SF     |  |
|                | SUITE G       |  |
| Available SF:  | 2,108 SF      |  |
| Loading Doors: | 3 GL          |  |
| Clear Height:  | 20'           |  |
| Lease Rate:    | \$2,530/mo MG |  |