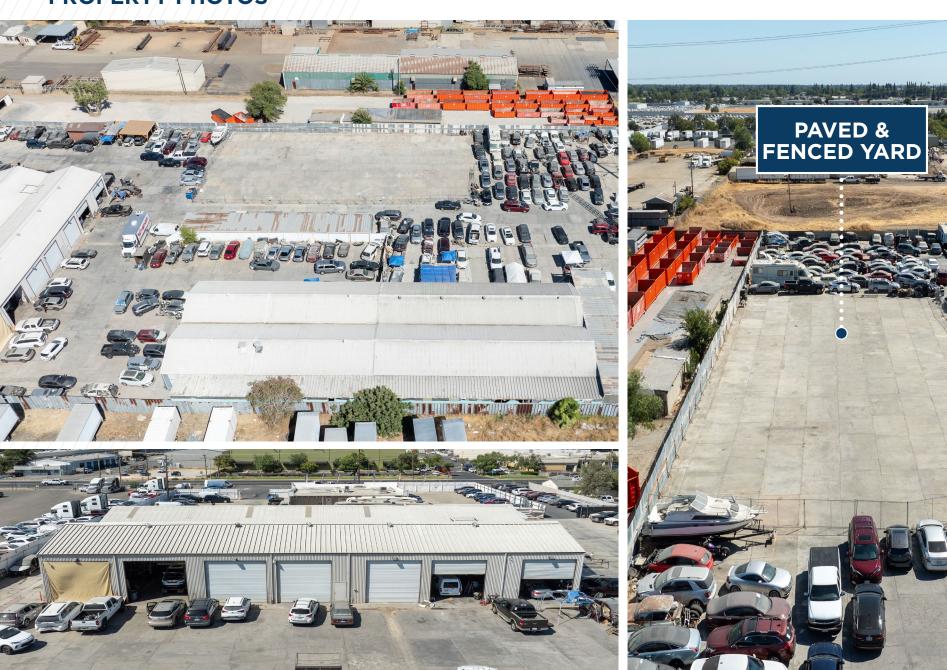

# 8540-8580 ELDER CREEK RD SACRAMENTO, CA

**PROPERTY PHOTOS** 

#### **PROPERTY FEATURES**

Individual warehouse and yard spaces available for lease in South Sacramento. There are currently 2 non-contiguous vacant warehouse units with an additional ±17,250 SF of paved yard.

| YARD SPACE 4 |               |
|--------------|---------------|
| Site Size:   | 17,250 SF     |
| Lease Rate:  | \$3,450/mo MG |