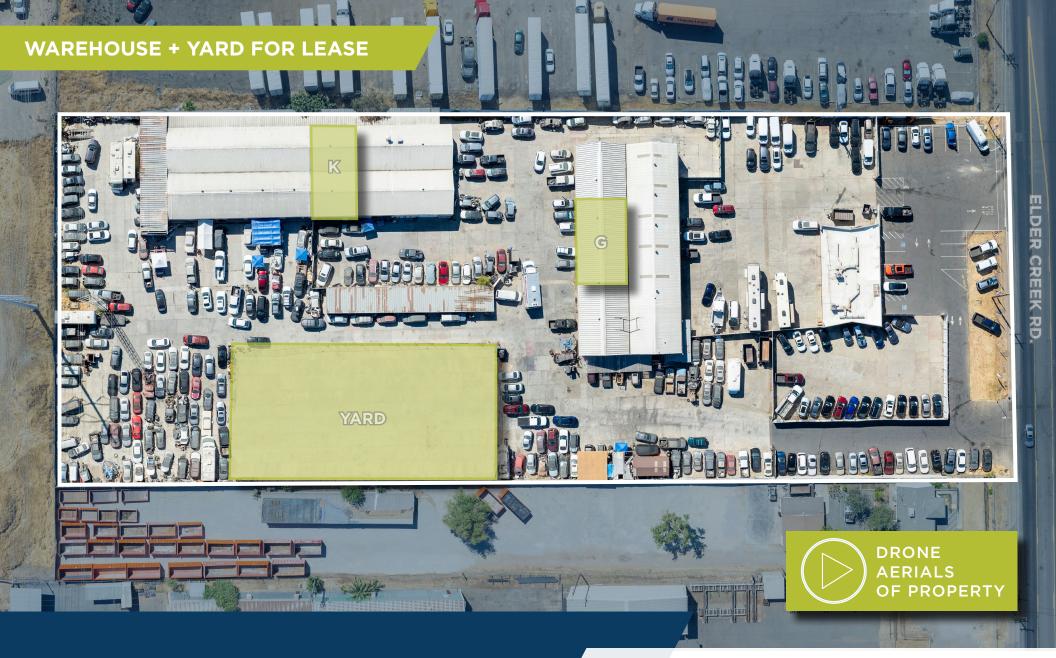

#### **PROPERTY FEATURES**

Individual warehouse and yard spaces available for lease in South Sacramento. There are currently 2 non-contiguous vacant warehouse units with an additional ±17,250 SF of paved yard.

#### SITE PLAN

NOT TO SCALE. ALL DIMENSIONS ARE APPROXIMATE