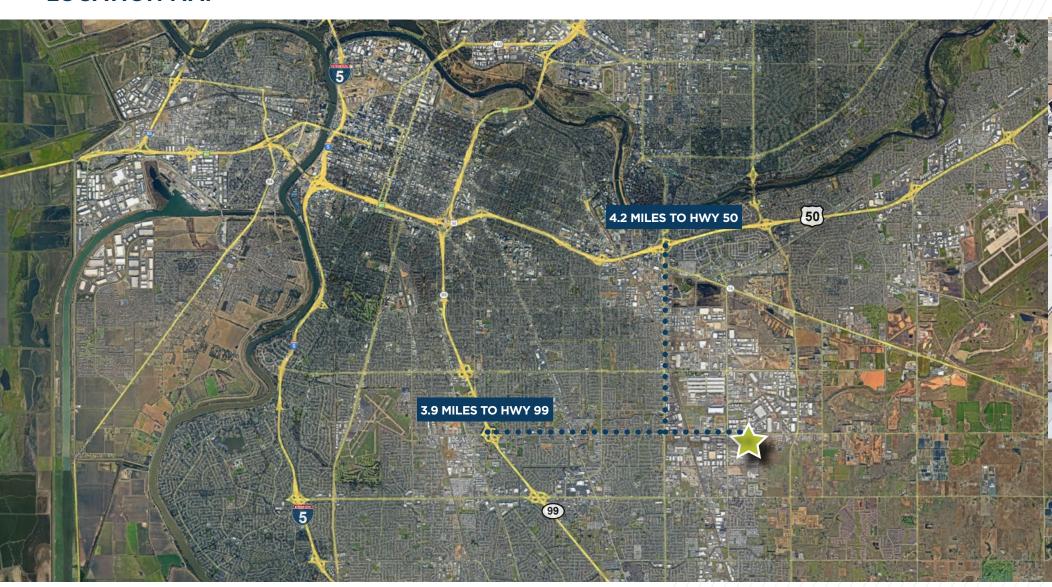

| SUITE G       |  |
| Available SF:  | 2,108 SF      |  |
| Loading Doors: | 3 GL          |  |
| Clear Height:  | 20'           |  |
| Lease Rate:    | \$2,530/mo MG |  |

| BUILDING 3     |               |  |
|----------------|---------------|--|
| Building Size: | 11,413 SF     |  |
|                | SUITE K       |  |
| Available SF:  | 1,947 SF      |  |
| Loading Doors: | 1 GL          |  |
| Clear Height:  | 20'           |  |
| Lease Rate:    | \$2,335/mo MG |  |

| YARD SPACE 4 |               |
|--------------|---------------|
| Site Size:   | 17,250 SF     |
| Lease Rate:  | \$3,450/mo MG |





### **8540-8580 ELDER CREEK RD**

### **SACRAMENTO, CA**

#### SITE PLAN



NOT TO SCALE. ALL DIMENSIONS ARE APPROXIMATE

# 8540-8580 ELDER CREEK RD SACRAMENTO, CA

**LOCATION MAP** 



# 8540-8580 ELDER CREEK RD SACRAMENTO, CA

**PROPERTY PHOTOS**