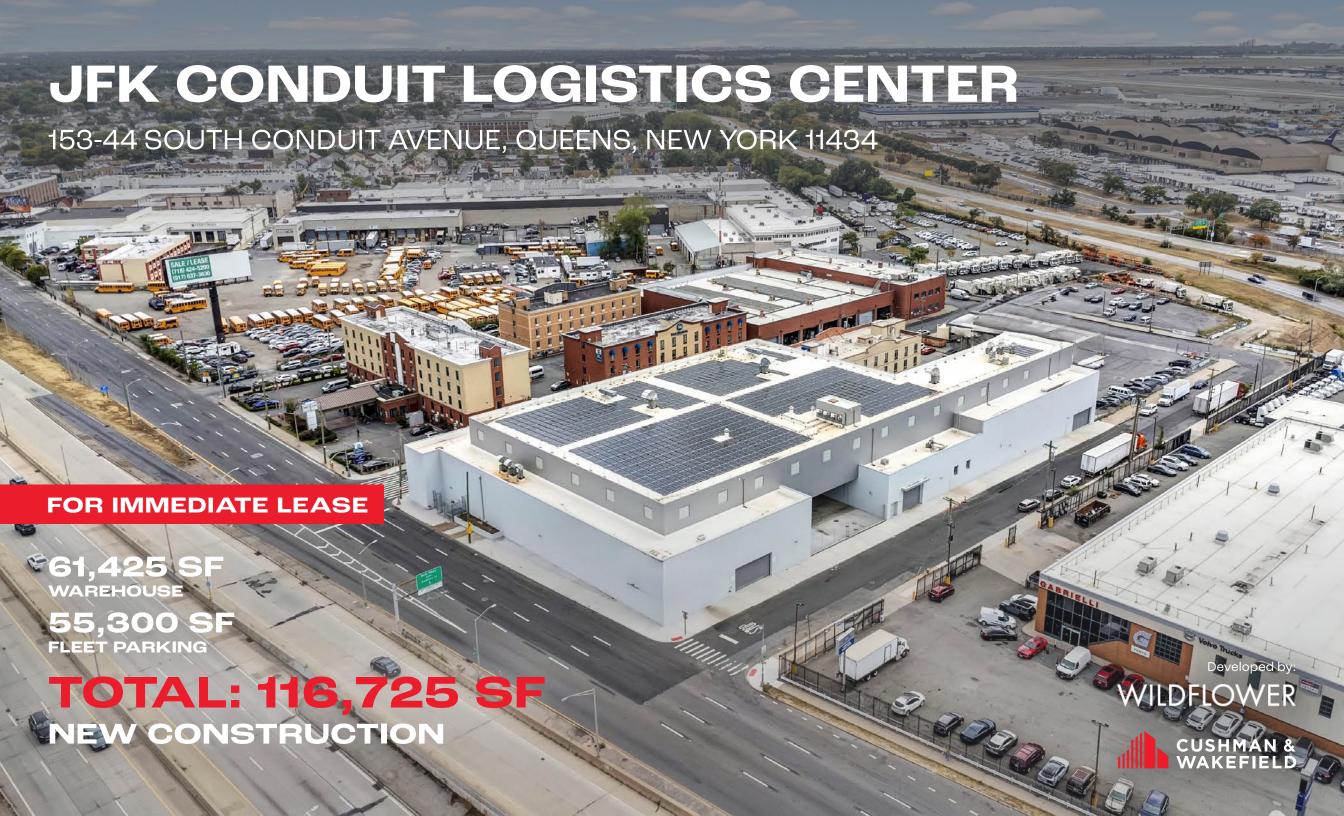

## JFK CONDUIT LOGISTICS CENTER

153-44 SOUTH CONDUIT AVENUE, QUEENS, NEW YORK 11434

# HIGH-BAY INDUSTRIAL WAREHOUSE

with Integrated Parking

JFK Conduit Logistics Center, located in one of the tightest industrial submarkets within the United States, offers occupiers a right-sized, Class A industrial warehouse with immediate accessibility to New York City along with its abundant consumer base and unrivaled demographics. Just moments off the tarmac at JFK Airport, the asset is strategically located to deploy best in class service and facilitate complex, sophisticated logistics execution.

The facility is designed to ensure optimal operational efficiency and seamless supply chain continuity, with 36' warehouse clear heights, street-to-street loading, secure interior parking, and robust power. Brand new construction amidst a sea of largely antiquated and obsolete inventory, JFK Conduit Logistics Center appeals to a diverse range of occupiers seeking a premier industrial asset in a critically important location.