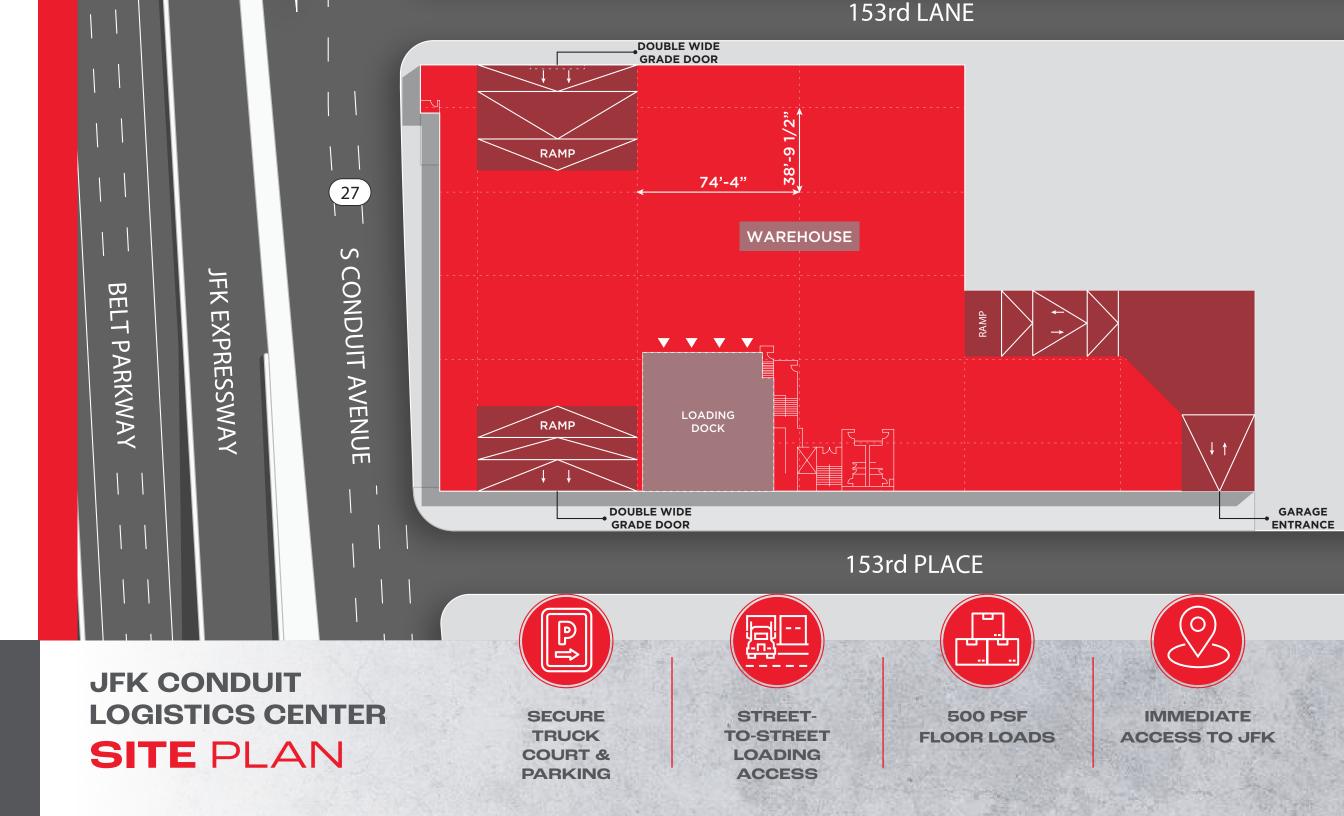

**SPACE FEATURES** 

**CLEAR HEIGHT** 

36'

WAREHOUSE

10'6"

LOWER LEVEL PARKING

LOADING CAPACITY

LOADING DOCKS

DRIVE-IN DOORS

POWER

4,000 AMPS

**APPROVED** 25 YEAR ICAP 2024/2025 TAXES:

\$1.19 PER SF

The facility is designed to ensure optimal operational efficiency and seamless supply chain continuity, with 36' warehouse clear heights, street-to-street loading, secure interior parking, and robust power. Brand new construction amidst a sea of largely antiquated and obsolete inventory, JFK Conduit Logistics Center appeals to a diverse range of occupiers seeking a premier industrial asset in a critically important location.