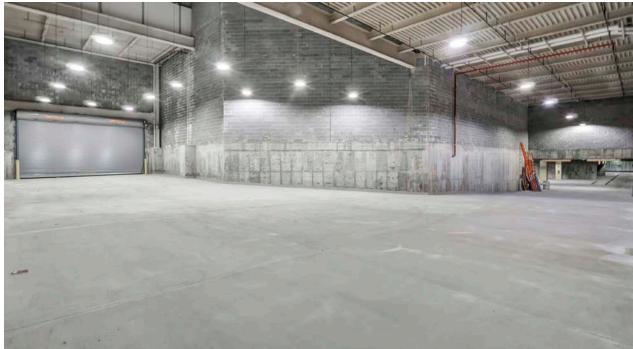

**SPACE FEATURES** 

**CLEAR HEIGHT** 

36'

WAREHOUSE

10'6"

LOWER LEVEL PARKING

LOADING CAPACITY

LOADING DOCKS

The facility is designed to ensure optimal operational efficiency and seamless supply chain continuity, with 36' warehouse clear heights, street-to-street loading, secure interior parking, and robust power. Brand new construction amidst a sea of largely antiquated and obsolete inventory, JFK Conduit Logistics Center appeals to a diverse range of occupiers seeking a premier industrial asset in a critically important location.