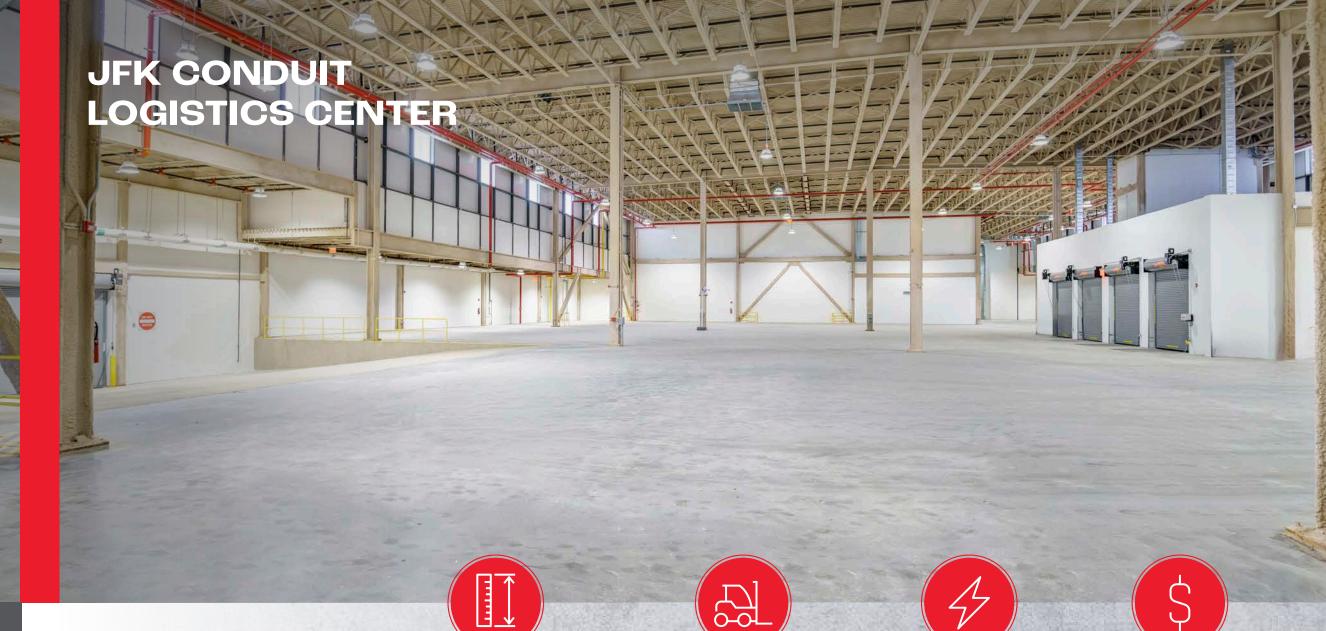

**SPACE FEATURES** 

**CLEAR HEIGHT** 

36'

WAREHOUSE

10'6"

LOWER LEVEL PARKING

LOADING CAPACITY

LOADING DOCKS

DRIVE-IN DOORS

POWER

4,000 AMPS

**APPROVED** 25 YEAR ICAP 2024/2025 TAXES:

\$1.19 PER SF

The facility is designed to ensure optimal operational efficiency and seamless supply chain continuity, with 36' warehouse clear heights, street-to-street loading, secure interior parking, and robust power. Brand new construction amidst a sea of largely antiquated and obsolete inventory, JFK Conduit Logistics Center appeals to a diverse range of occupiers seeking a premier industrial asset in a critically important location.