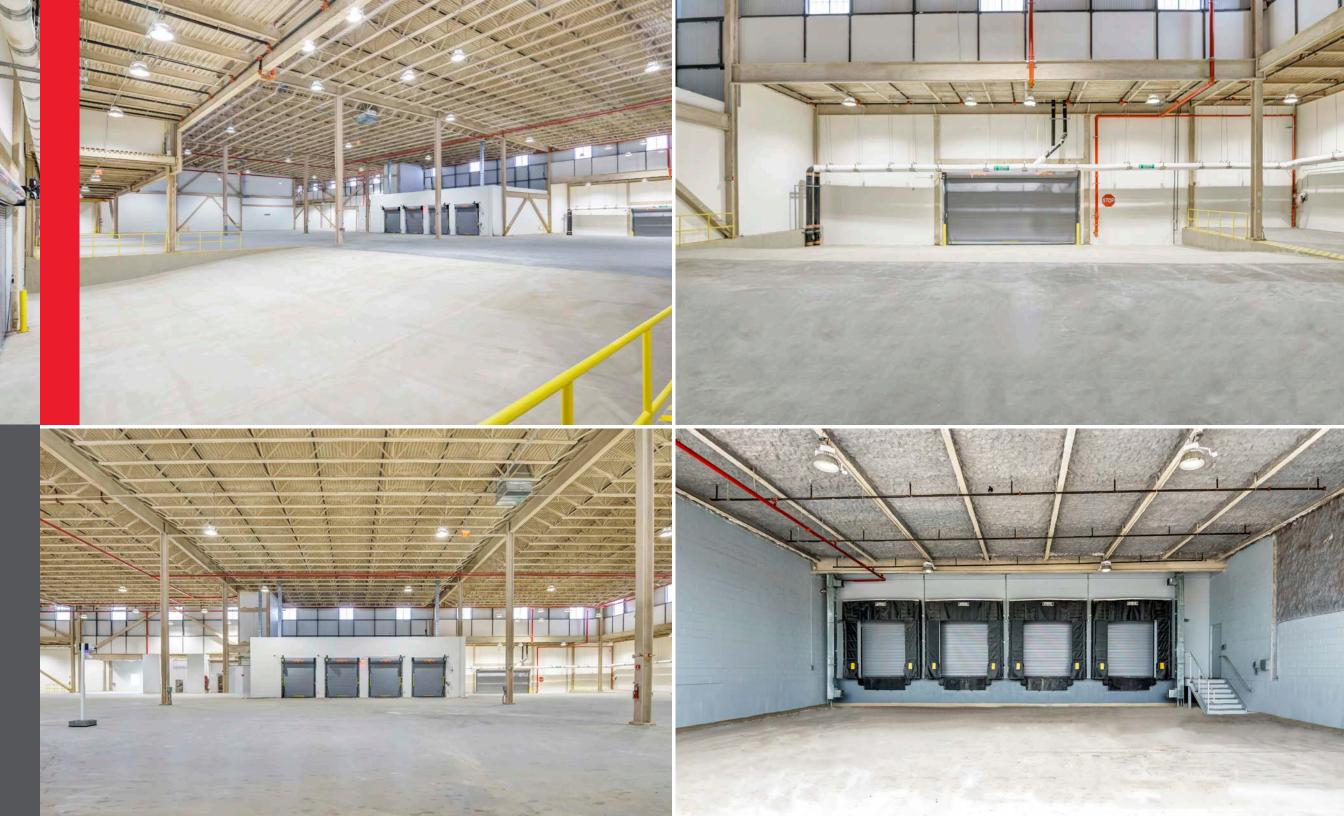

**SPACE FEATURES** 

**CLEAR HEIGHT** 

36'

WAREHOUSE

10'6"

LOWER LEVEL PARKING

LOADING CAPACITY

LOADING DOCKS

The facility is designed to ensure optimal operational efficiency and seamless supply chain continuity, with 36' warehouse clear heights, street-to-street loading, secure interior parking, and robust power. Brand new construction amidst a sea of largely antiquated and obsolete inventory, JFK Conduit Logistics Center appeals to a diverse range of occupiers seeking a premier industrial asset in a critically important location.