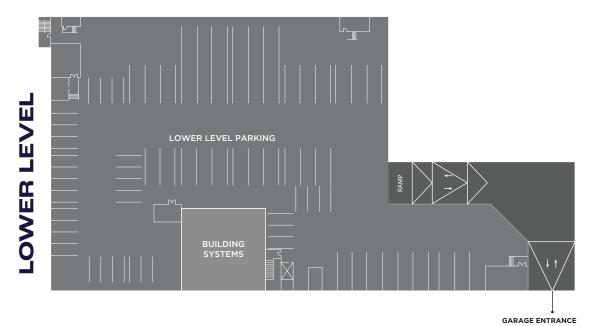

**SPACE FEATURES** 

**CLEAR HEIGHT** 

36'

WAREHOUSE

10'6"

LOWER LEVEL PARKING

LOADING CAPACITY

LOADING DOCKS