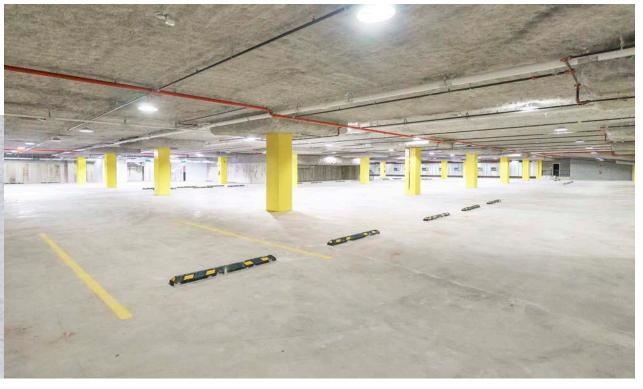

**SPACE FEATURES** 

**CLEAR HEIGHT** 

36'

WAREHOUSE

10'6"

LOWER LEVEL PARKING

LOADING CAPACITY

LOADING DOCKS

The facility is designed to ensure optimal operational efficiency and seamless supply chain continuity, with 36' warehouse clear heights, street-to-street loading, secure interior parking, and robust power. Brand new construction amidst a sea of largely antiquated and obsolete inventory, JFK Conduit Logistics Center appeals to a diverse range of occupiers seeking a premier industrial asset in a critically important location.