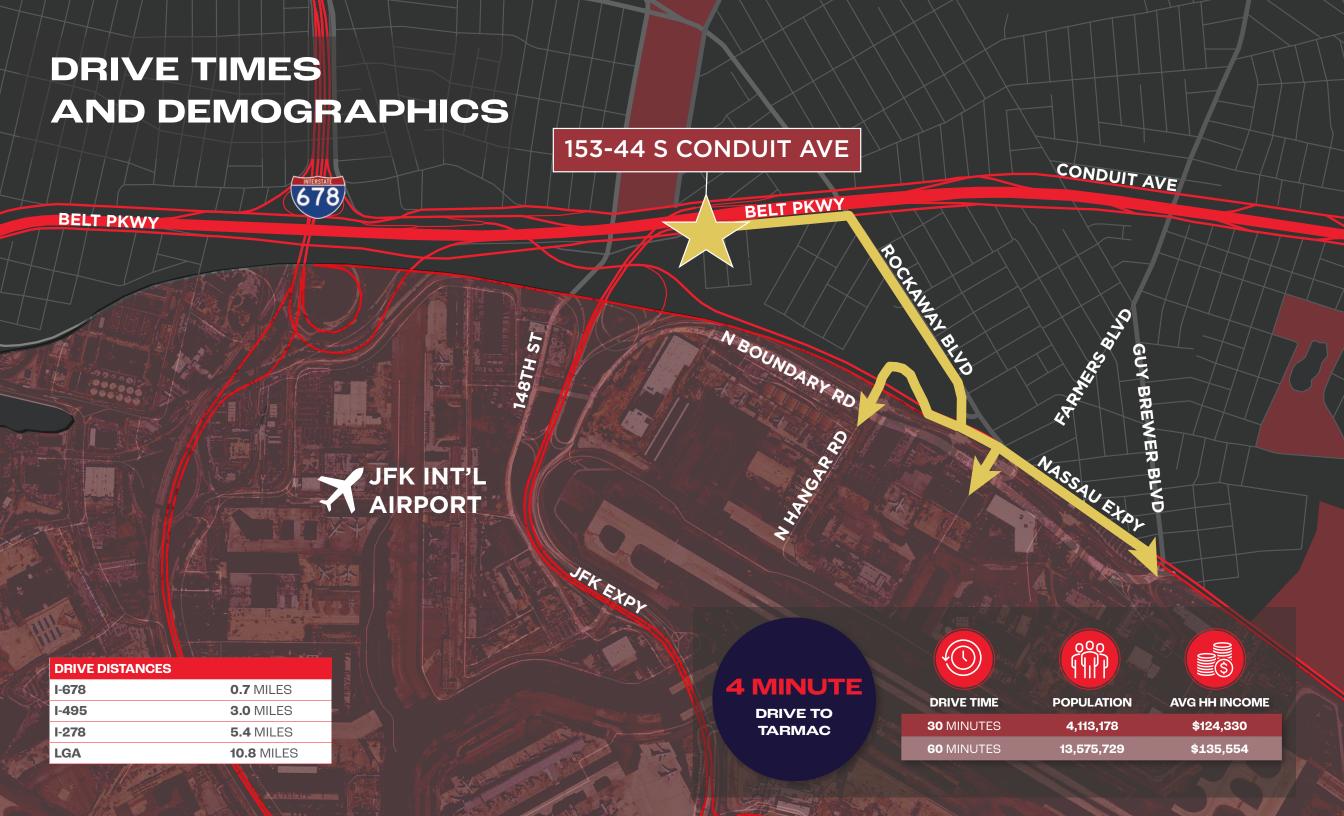

## JFK CONDUIT LOGISTICS CENTER

153-44 SOUTH CONDUIT AVENUE, QUEENS, NEW YORK 11434