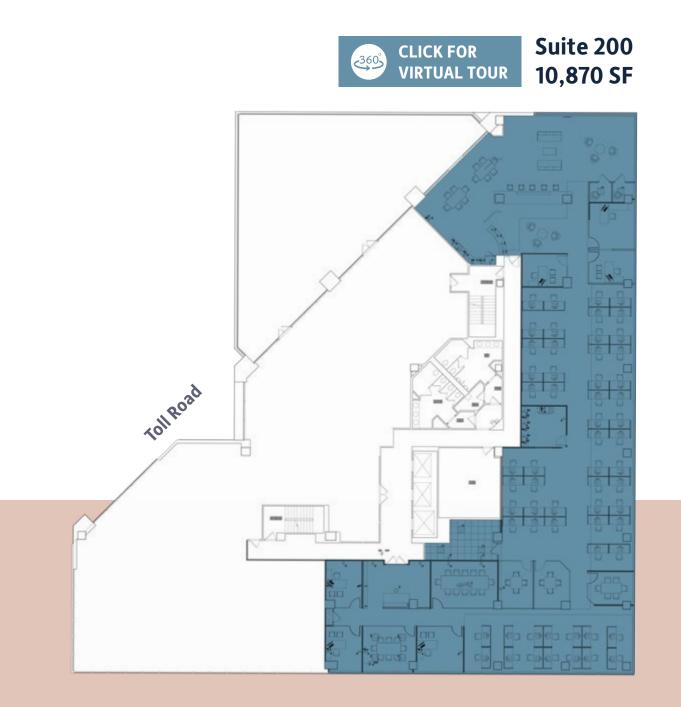

**Dynamic Work Spaces.** Multiple suites available from 2,000 – 30,000 SF contiguous including pre-built suites and rare build-to-suit SCIF spec suites.

**See and Be Seen.** Prominent corporate signage opportunities overlooking the Dulles Toll Road.

### 1900 Campus Commons Road | Two Commons