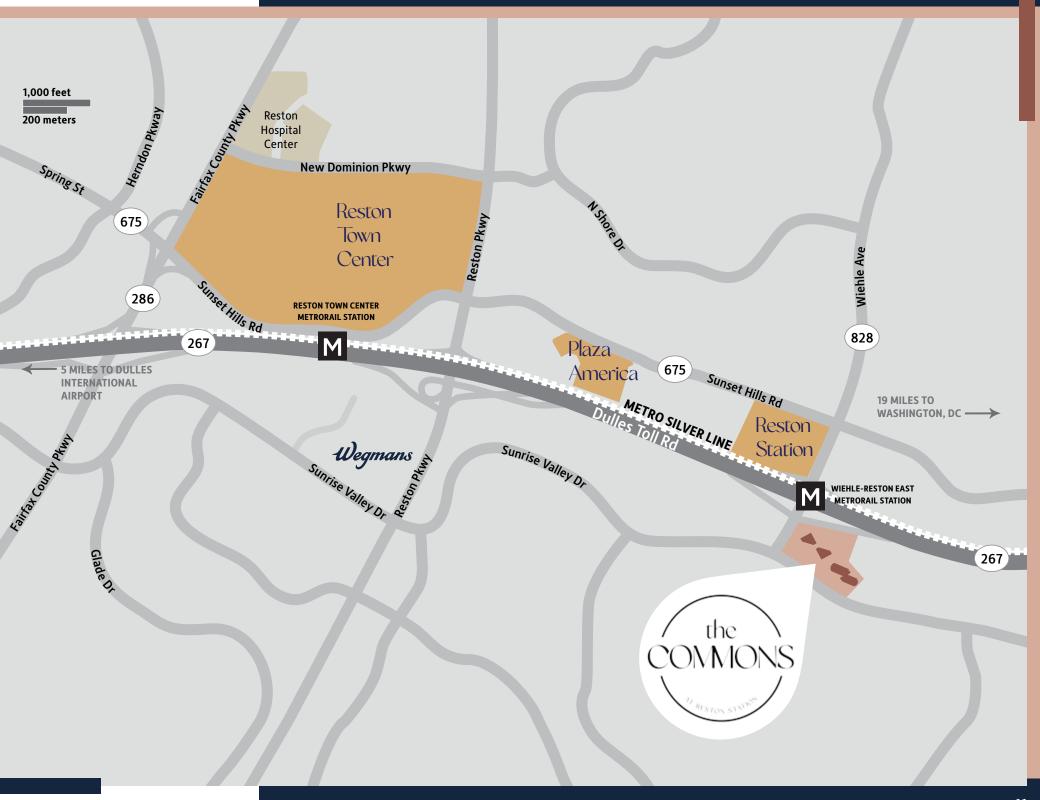

# UNPARALLELED ACCESS

Walk to Reston Station, Drive Anywhere

Our strategic location and uniquely accommodating office environment connects you to everything you need and MORE.

### **Drive Times**

| Tysons                                  | 9 minutes  |
|-----------------------------------------|------------|
| Washington Dulles International Airport | 10 minutes |
| Fairfax County Parkway                  | 4 minutes  |
| I-495                                   | 10 minutes |
| I-66                                    | 15 minutes |