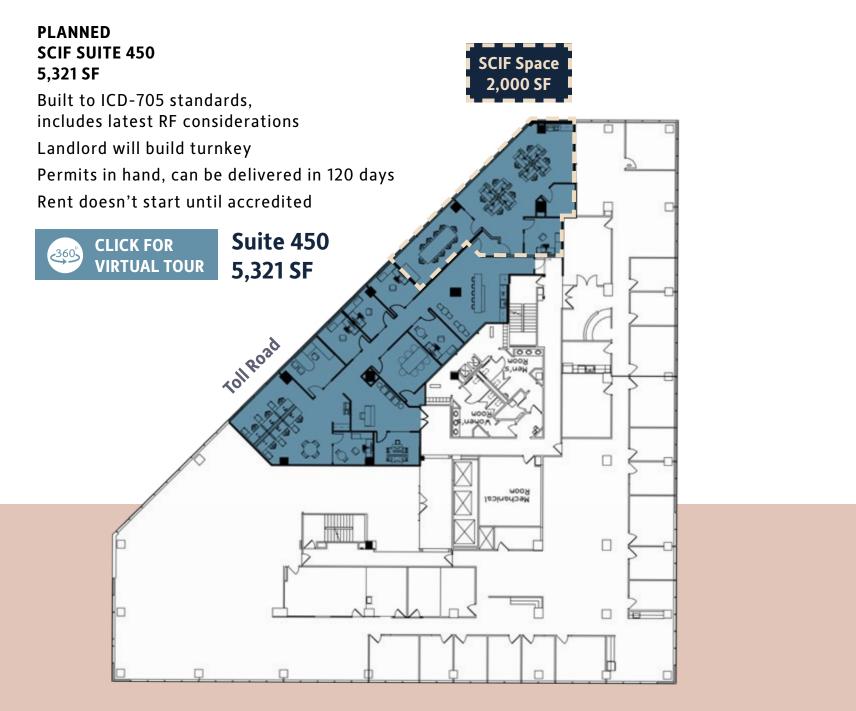

### 1902 Campus Commons Road | One Commons

### 1902 Campus Commons Road | One Commons

Suite 440 2,415 SF

Suite 310 2,700 SF