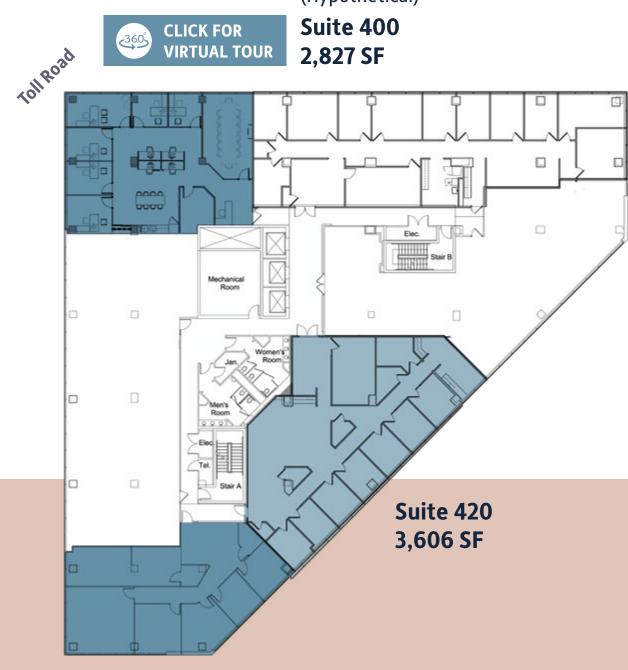

#### PLANNED **SCIF SUITE 340**

#### 7,285 SF TOTAL

Built to ICD-705 standards, includes latest RF considerations Landlord will build turnkey

# (Hypothetical)

### 1902 Campus Commons Road | One Commons