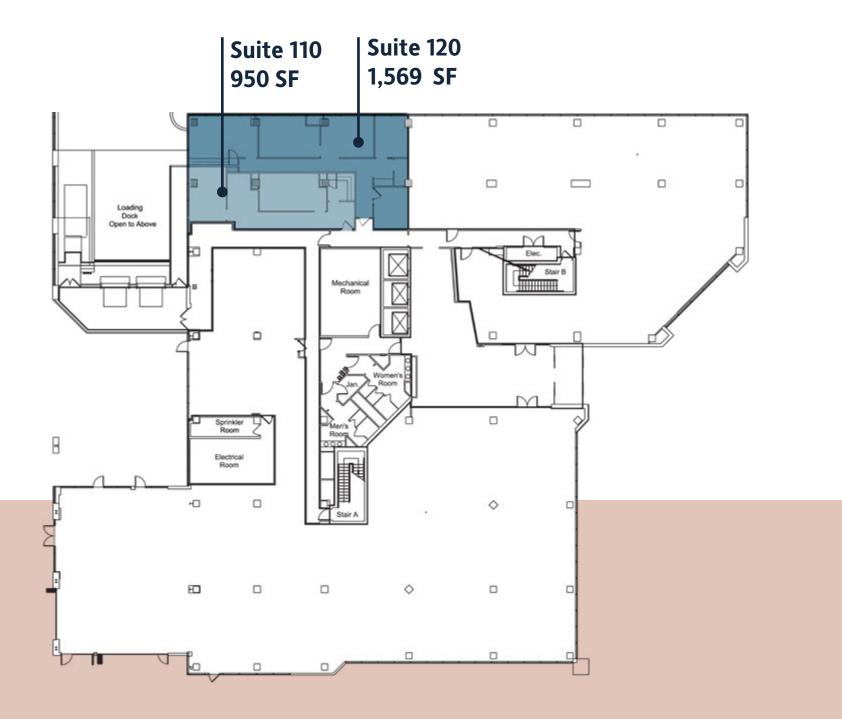

### 1902 Campus Commons Road | One Commons

### 1902 Campus Commons Road | One Commons

Suite 440 2,415 SF

Suite 310 2,700 SF