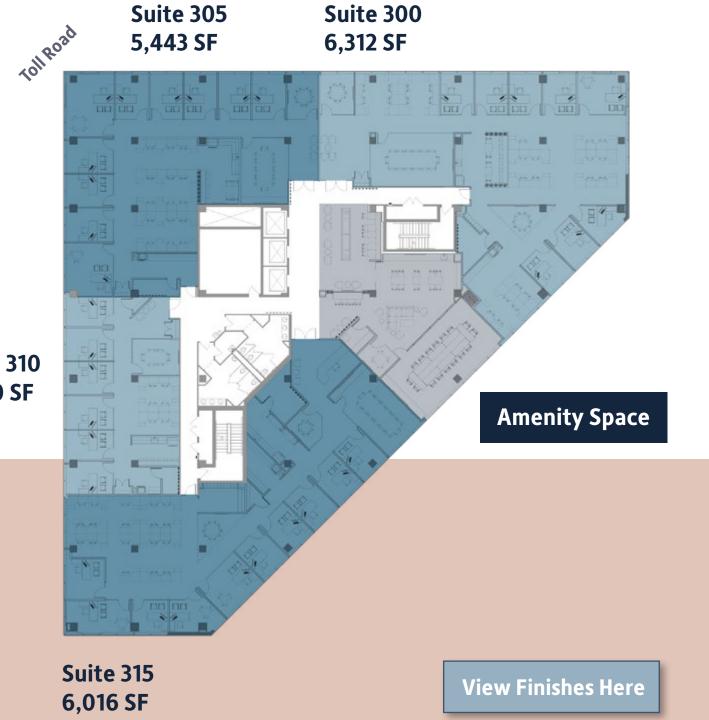

miles**

ANTHROPOLOGIE SIXTY VINES.



STEAK HOUS













## CORPORATE VISIBILITY See Your Sign on the Toll Road

Enhance your company's image and gain visibility with thousands of commuters each day. Your business will benefit from significant exposure in one of the region's most dynamic and economically vibrant areas. Additionally, you'll have direct access to a talented workforce and a network of other successful companies along the corridor.





### 1900 Campus Commons Road | Two Commons



#### PLANNED **SCIF SUITE 340**

#### 7,285 SF TOTAL

Built to ICD-705 standards, includes latest RF considerations Landlord will build turnkey





### 1900 Campus Commons Road | Two Commons







### 1902 Campus Commons Road | One Commons







### 1902 Campus Commons Road | One Commons





Suite 440 2,415 SF

Suite 310 2,700 SF



# (Hypothetical)

### 1902 Campus Commons Road | One Commons





#### LOCALLY OWNED MANAGED BY



#### GET IN TOUCH WITH OUR LEASING TEAM

**Mike Shuler** Principal 703.760.9052 mike.shuler@avisonyoung.com Nick Gregorios Principal 703.752.4922 nicholas.gregorios@avisonyoung.com

Olivia Vietor Vice President 703.382.1982 olivia.vietor@avisonyoung.com



8300 Greensboro Drive Suite 275 Tysons, VA 22102 703.288.2700

avisonyoung.com

© 2024. Avison Young. Information contained herein was obtained from sources deemed reliable and, while thought to be correct, have not been verified. Avison Young does not guarantee the accuracy or completeness of the information presented, nor assumes any responsibility or liability for any errors or omissions ther