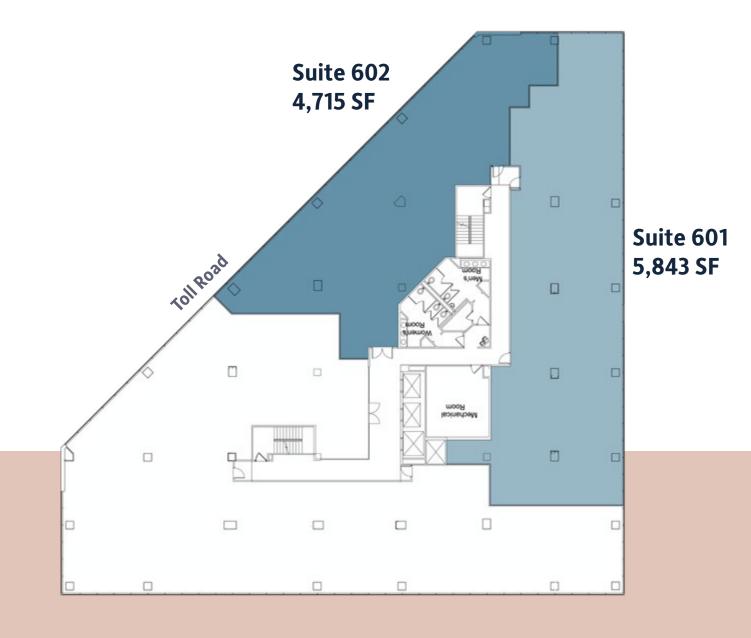

**Reston Station | 0.6 miles**



### Plaza America | 1.6 miles



### **Reston Town Center | 2.3 miles**

ANTHROPOLOGIE SIXTY VINES.



STEAK HOUS













## CORPORATE VISIBILITY See Your Sign on the Toll Road

Enhance your company's image and gain visibility with thousands of commuters each day. Your business will benefit from significant exposure in one of the region's most dynamic and economically vibrant areas. Additionally, you'll have direct access to a talented workforce and a network of other successful companies along the corridor.





### 1900 Campus Commons Road | Two Commons



#### PLANNED **SCIF SUITE 340**

#### 7,285 SF TOTAL

Built to ICD-705 standards, includes latest RF considerations Landlord will build turnkey





### 1900 Campus Commons Road | Two Commons







### 1902 Campus Commons Road | One Commons







### 1902 Campus Commons Road | One Commons





Suite 440 2,415 SF

Suite 310 2,700 SF



# (Hypothetical)

### 1902 Campus Commons Road | One Commons





#### LOCALLY OWNED MANAGED BY



#### GET IN TOUCH WITH OUR LEASING TEAM

**Mike Shuler** Principal 703.760.9052 mike.shuler@avisonyoung.com Nick Gregorios Principal 703.752.4922 nicholas.gregorios@avisonyoung.com

Olivia Vietor Vice President 703.382.1982 olivia.vietor@avisonyoung.com



8300 Greensboro Drive Suite 275 Tysons, VA 22102 703.288.2700

avisonyoung.com

© 2024. Avison Young. Information contained herein was obtained from sources deemed reliable and, while thought to be correct, have not been verified. Avison Young does not guarantee the accuracy or completeness of the i