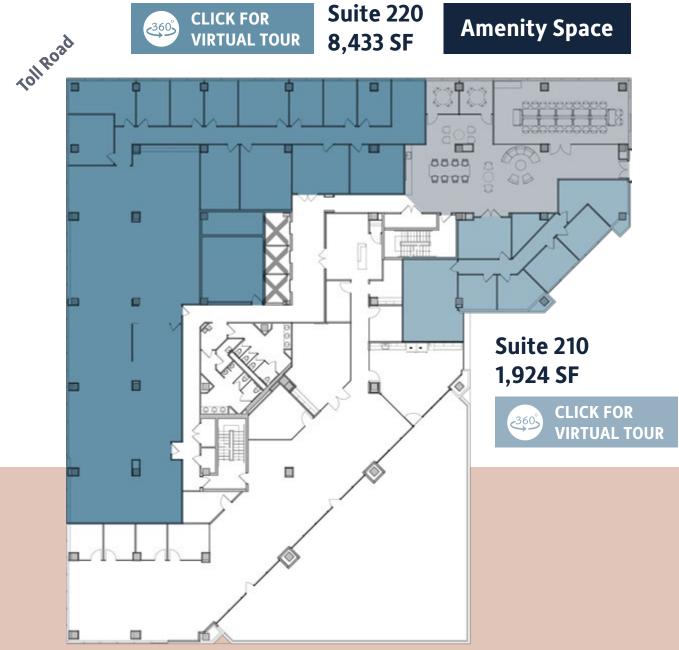

ca | 1.6 miles



### **Reston Town Center | 2.3 miles**

ANTHROPOLOGIE SIXTY VINES.



STEAK HOUS













## CORPORATE VISIBILITY See Your Sign on the Toll Road

Enhance your company's image and gain visibility with thousands of commuters each day. Your business will benefit from significant exposure in one of the region's most dynamic and economically vibrant areas. Additionally, you'll have direct access to a talented workforce and a network of other successful companies along the corridor.





### 1900 Campus Commons Road | Two Commons



#### PLANNED **SCIF SUITE 340**

#### 7,285 SF TOTAL

Built to ICD-705 standards, includes latest RF considerations Landlord will build turnkey





### 1900 Campus Commons Road | Two Commons







### 1902 Campus Commons Road | One Commons







### 1902 Campus Commons Road | One Commons





Suite 440 2,415 SF

Suite 310 2,700 SF



# (Hypothetical)

### 1902 Campus Commons Road | One Commons





#### LOCALLY OWNED MANAGED BY



#### GET IN TOUCH WITH OUR LEASING TEAM

**Mike Shuler** Principal 703.760.9052 mike.shuler@avisonyoung.com Nick Gregorios Principal 703.752.4922 nicholas.gregorios@avisonyoung.com

Olivia Vietor Vice President 703.382.1982 olivia.vietor@avisonyoung.com



8300 Greensboro Drive Suite 275 Tysons, VA 22102 703.288.2700

avisonyoung.com

© 2024. Avison Young. Information contained herein was obtained from sources deemed reliable and, while thought to be correct, have not been verified. Avison Young does not guarantee the accuracy or completeness of the information presented, nor assumes any responsibili