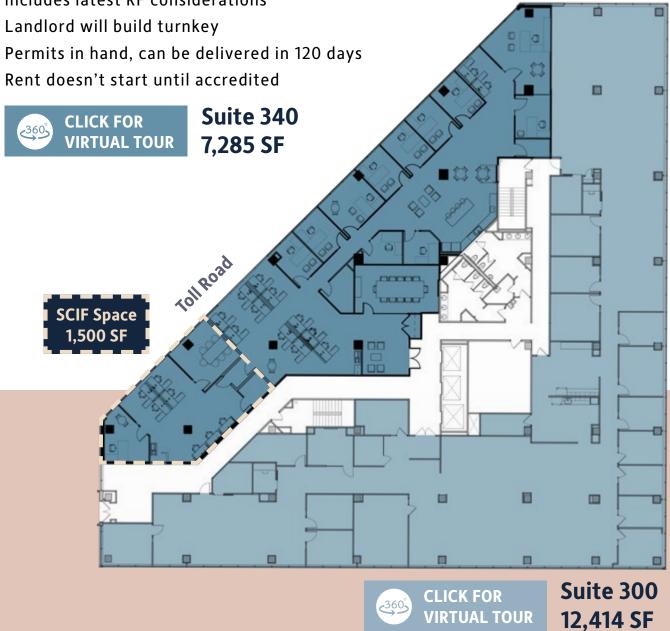

#### PLANNED **SCIF SUITE 340**

#### 7,285 SF TOTAL

Built to ICD-705 standards, includes latest RF considerations Landlord will build turnkey

### 1900 Campus Commons Road | Two Commons