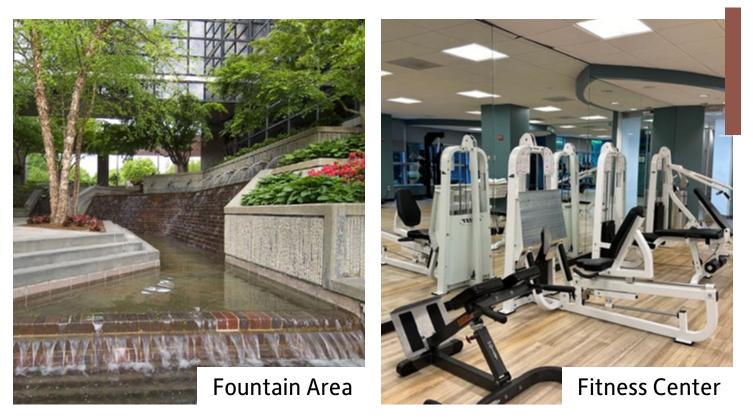

**Our Shared Amenities.** Newly renovated café + wine bar, expansive conference center + lounge with multiple breakout rooms, fitness center with all-new top-of-the-line equipment.

**Steps Away From Local Dining + Retail.** Over 30 retailers and restaurants within walking distance.