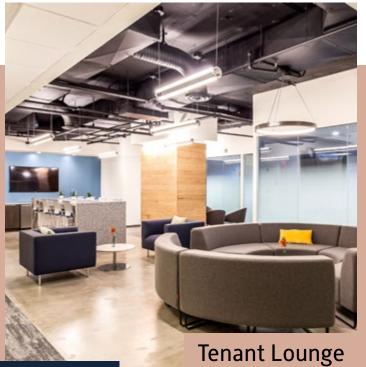

**Our Shared Amenities.** Newly renovated café + wine bar, expansive conference center + lounge with multiple breakout rooms, fitness center with all-new top-of-the-line equipment.

**Steps Away From Local Dining + Retail.** Over 30 retailers and restaurants within walking distance.

### **On-Site Amenities**

**Conference Center** 