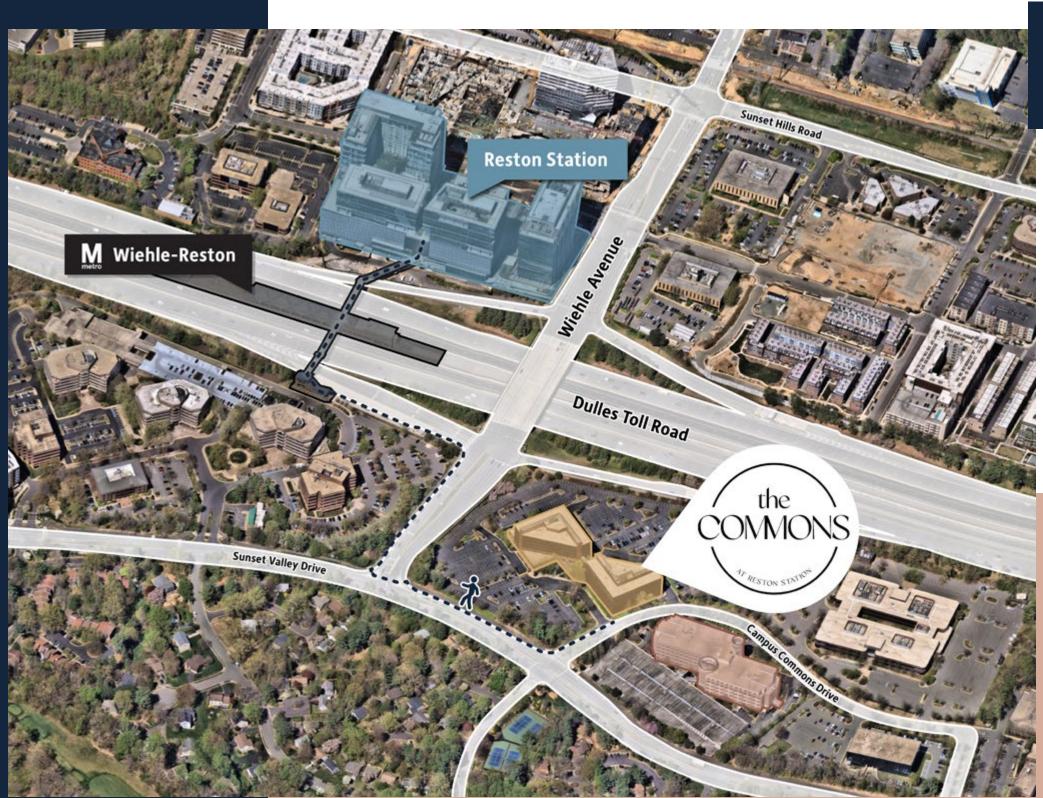

# UNPARALLELED ACCESS

Walk to Reston Station, Drive Anywhere

Our strategic location and uniquely accommodating office environment connects you to everything you need and MORE.

### **Reston Station | 0.6 miles**

### Plaza America | 1.6 miles

### **Reston Town Center | 2.3 miles**

ANTHROPOLOGIE SIXTY VINES.

STEAK HOUS