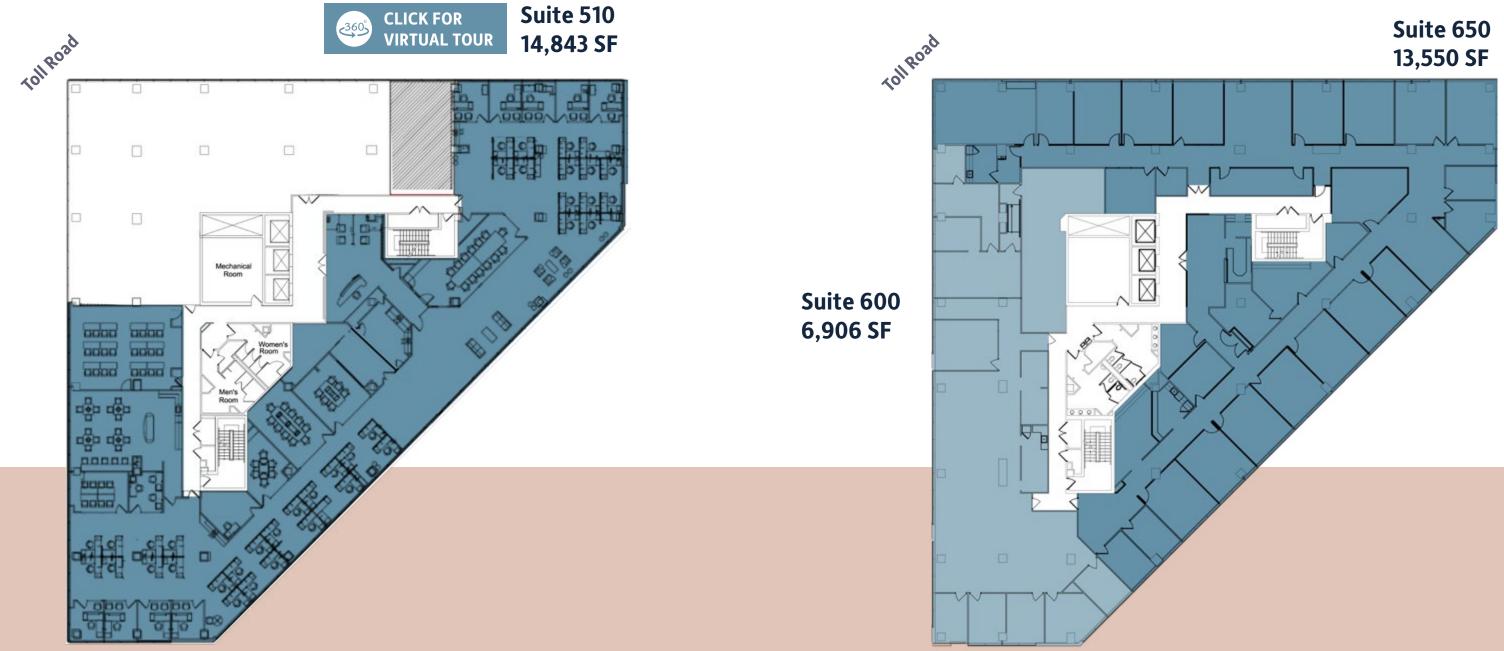

**Dynamic Work Spaces.** Multiple suites available from 2,000 – 30,000 SF contiguous including pre-built suites and rare build-to-suit SCIF spec suites.

**See and Be Seen.** Prominent corporate signage opportunities overlooking the Dulles Toll Road.

### 1900 Campus Commons Road | Two Commons