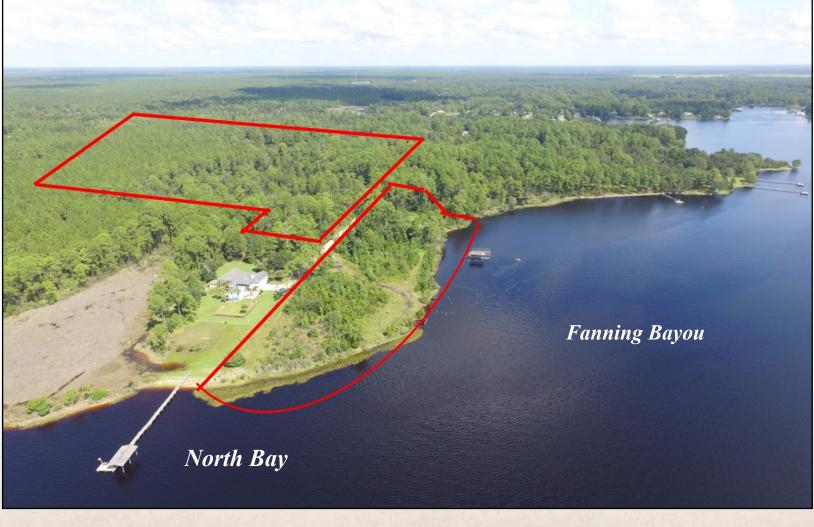

## 14.71 ACRES ON ST ANDREW BAY FOR SALE

6822 Hilliard Street, Southport Florida

**Location:** 6822 Hilliard Street,

Southport, Florida

Acreage: 14.71

- S. W.

**Zoning:** R-2, Single-Family / Duplex

Unincorporated Bay County Allows for 5 Units Per Acre

## **HIGHLIGHTS**

- Over 775 feet on the Bay
- Expansive views across the Bay and Fanning Bayou
- Navigable / Deep Water Access
- 15 to 20 minute boat ride to the open Gulf
- Conceptual site plans for a single-family development providing for 9 large waterfront lots and 28 interior lots
- Alternate uses include: low-rise condominiums or townhomes, marina, mixed-use, etc.