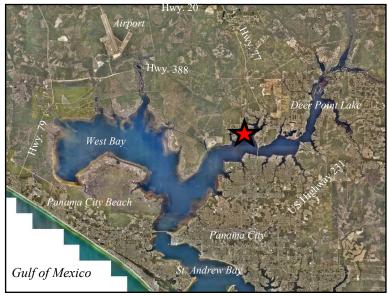

## 14.71 ACRES ON ST ANDREW BAY FOR SALE

6822 Hilliard Street, Southport Florida

**Location:** 6822 Hilliard Street,

Southport, Florida

Acreage: 14.71

- S. W.

**Zoning:** R-2, Single-Family / Duplex

Unincorporated Bay County Allows for 5 Units Per Acre