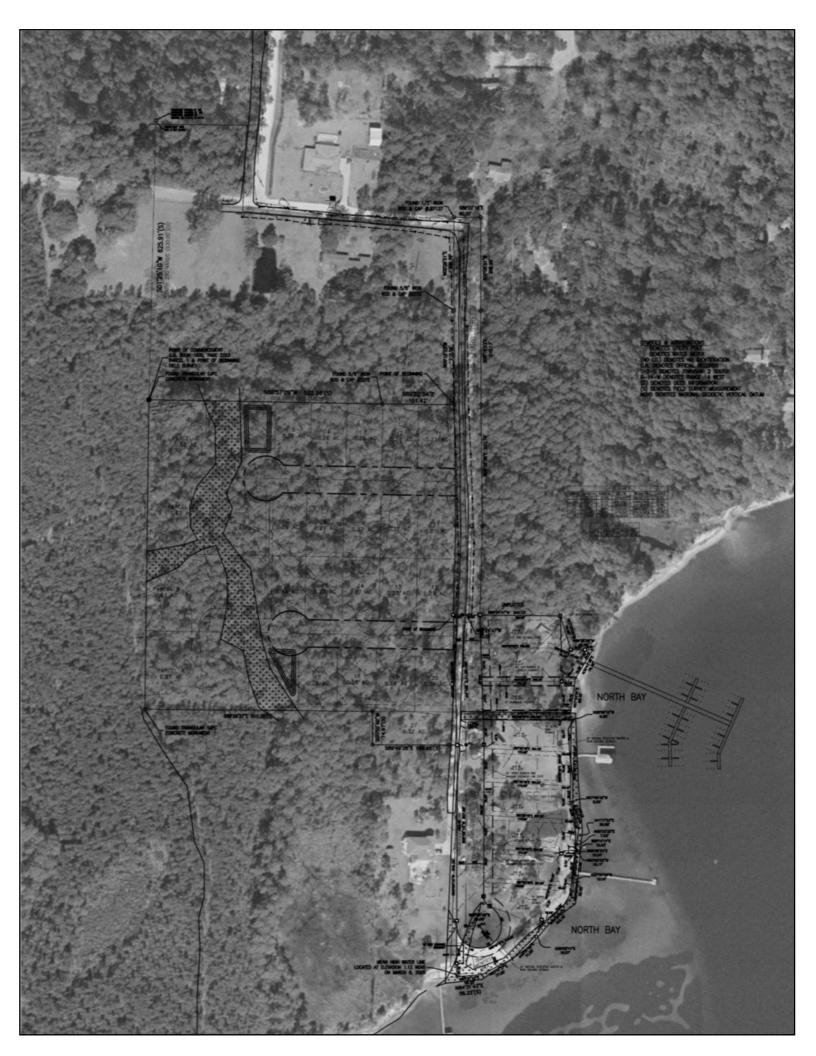

## 14.71 ACRES ON ST ANDREW BAY FOR SALE

6822 Hilliard Street, Southport Florida

**Location:** 6822 Hilliard Street,

Southport, Florida

Acreage: 14.71

- S. W.

**Zoning:** R-2, Single-Family / Duplex

Unincorporated Bay County Allows for 5 Units Per Acre

## **HIGHLIGHTS**

- Over 775 feet on the Bay
- Expansive views across the Bay and Fanning Bayou
- Navigable / Deep Water Access
- 15 to 20 minute boat ride to the open Gulf
- Conceptual site plans for a single-family development providing for 9 large waterfront lots and 28 interior lots
- Alternate uses include: low-rise condominiums or townhomes, marina, mixed-use, etc.