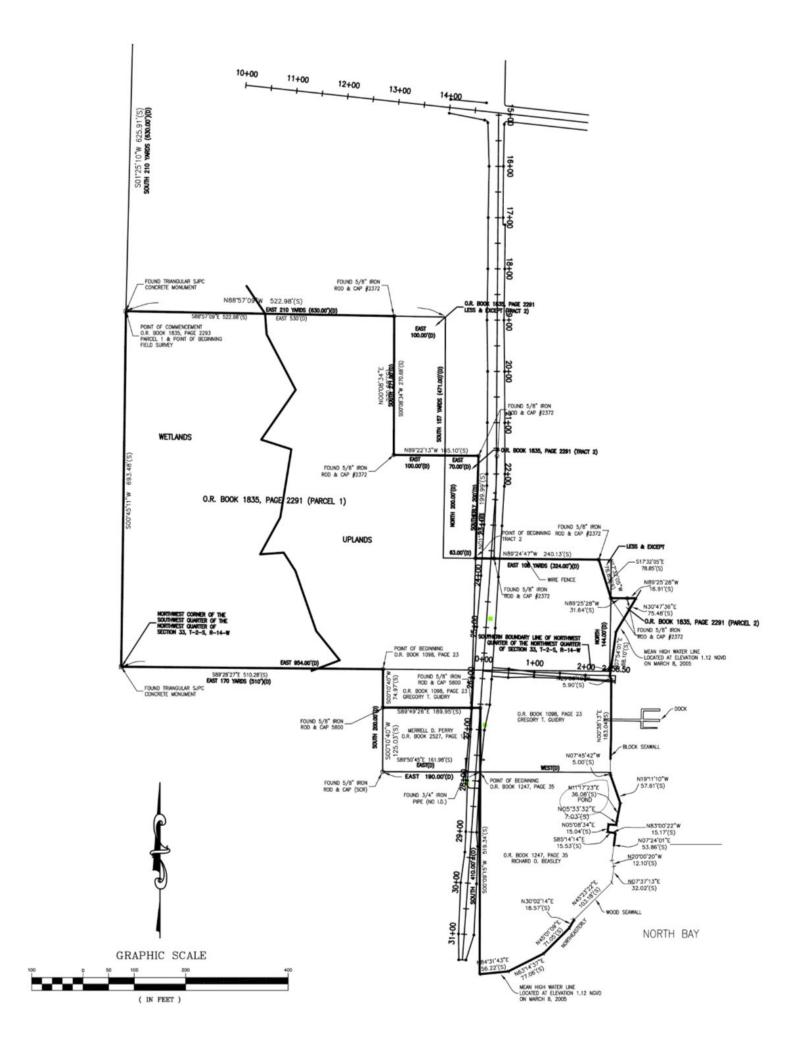

## 14.71 ACRES ON ST ANDREW BAY FOR SALE

6822 Hilliard Street, Southport Florida

**Location:** 6822 Hilliard Street,

Southport, Florida

Acreage: 14.71

- S. W.

**Zoning:** R-2, Single-Family / Duplex

Unincorporated Bay County Allows for 5 Units Per Acre

## **HIGHLIGHTS**

- Over 775 feet on the Bay
- Expansive views across the Bay and Fanning Bayou
- Navigable / Deep Water Access
- 15 to 20 minute boat ride to the open Gulf
- Conceptual site plans for a single-family development providing for 9 large waterfront lots and 28 interior lots
- Alternate uses include: low-rise condominiums or townhomes, marina, mixed-use, etc.