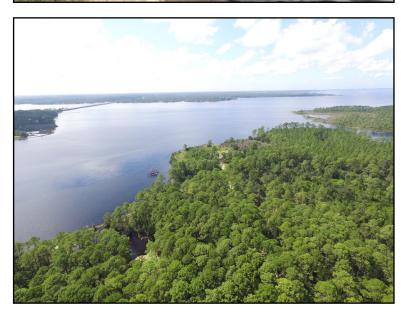

## **HIGHLIGHTS**

- Over 775 feet on the Bay
- Expansive views across the Bay and Fanning Bayou
- Navigable / Deep Water Access
- 15 to 20 minute boat ride to the open Gulf
- Conceptual site plans for a single-family development providing for 9 large waterfront lots and 28 interior lots
- Alternate uses include: low-rise condominiums or townhomes, marina, mixed-use, etc.