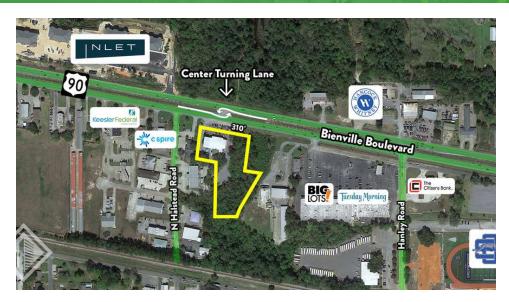

TIM CARLSON · PRINCIPAL MONTE LUFFEY · PRINCIPAL OFFICE: 228.276.2700 MOBILE: 228.547.0707

OFFICE: 228.276.2700 mluffey@southeastcre.com

SOUTHEAST

Prime Redevelopment Site with 310 Feet of Frontage on Bienville Blvd/Highway 90 in Ocean Springs! Traffic counts are +/-41,000/day, with eastbound and westbound center turning lanes directly in front of site! Zoning is CH - Commercial Highway, and is a perfect location for national/regional restaurants and retailers, or medical clinic. Owner will also consider a build to suit for qualified tenants.

TIM CARLSON · PRINCIPAL MONTE LUFFEY · PRINCIPAL OFFICE: 228.276.2700 MOBILE: 228.547.0707

OFFICE: 228.276.2700 MOBILE: 228.547.1953 mluffey@southeastcre.com

**RETAIL PROPERTY FOR LEASE** 

**AERIAL MAP** 