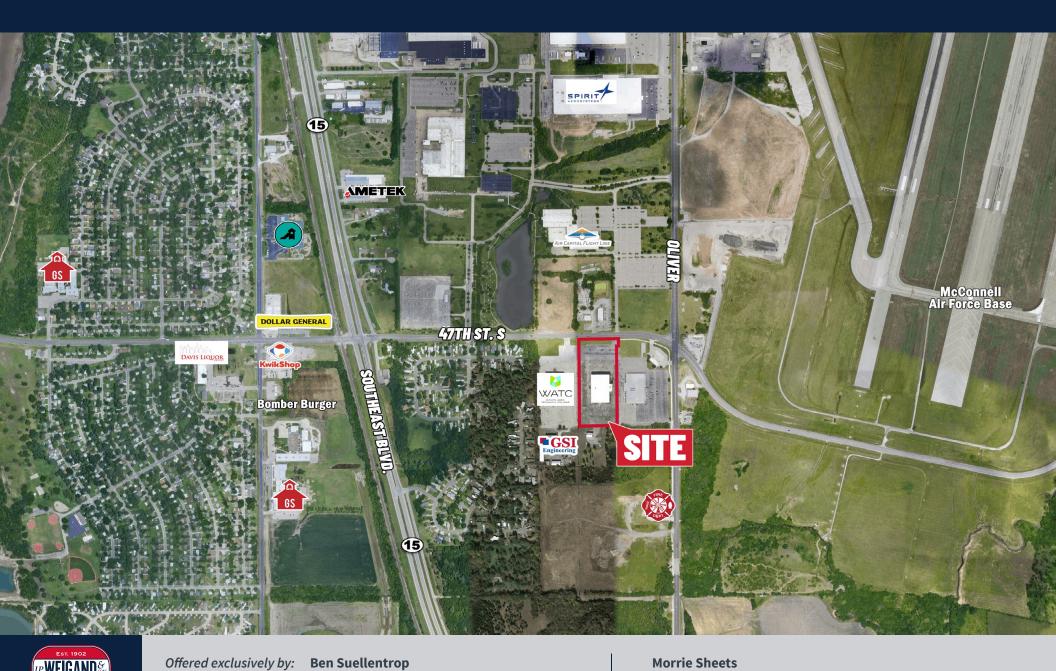

|   | DEMOGRAPHICS   | 1 MILE   | 3 MILES  | 5 MILES  |
|---|----------------|----------|----------|----------|
| M | POPULATION     | 3,673    | 29,838   | 131,636  |
|   | AVG. HH INCOME | \$46,014 | \$65,542 | \$60,232 |
|   | MEDIAN AGE     | 30.8     | 32.4     | 33.8     |