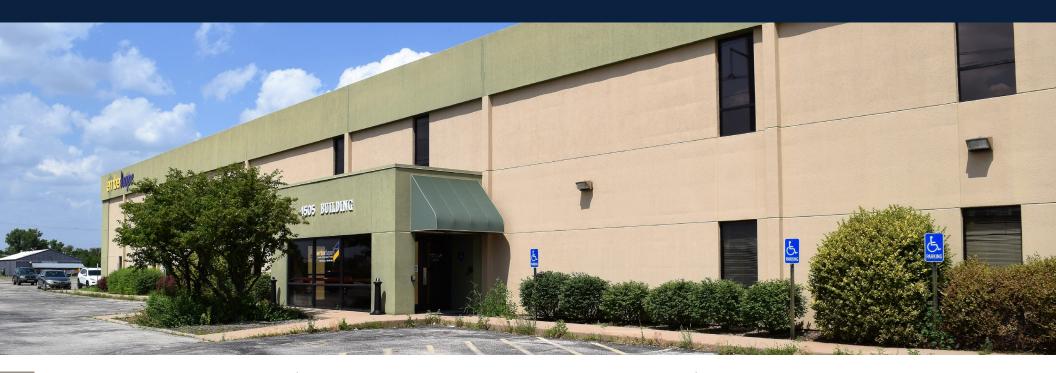

## 4505 BUILDING FOR SALE OR LEASE 4505 E. 47th St. S, Wichita, KS

**SALE PRICE** \$3,650,000.00

LEASE RATE \$4.00/SF, NNN

SITE SIZE 7.35 ACRES

**YEAR BUILT** 

BUILDING SIZE 102,615 SF

7.00 AUNEO

PARKING

## PROPERTY HIGHLIGHTS

- Two-story building in good condition and move-in ready.
- Loading dock and 2 overhead doors.
- Mixture of private office and open space.
- Multiple large conference rooms, training rooms and break rooms.
- Elevator in main lobby.
- Security system and card reader access control entrances.
- Maintenance office/shop.
- Back-up generator.
- Updated HVAC control & software package.
- Building can be easily divisible for 2 tenants.
- Large floor plan would work well for call center user.