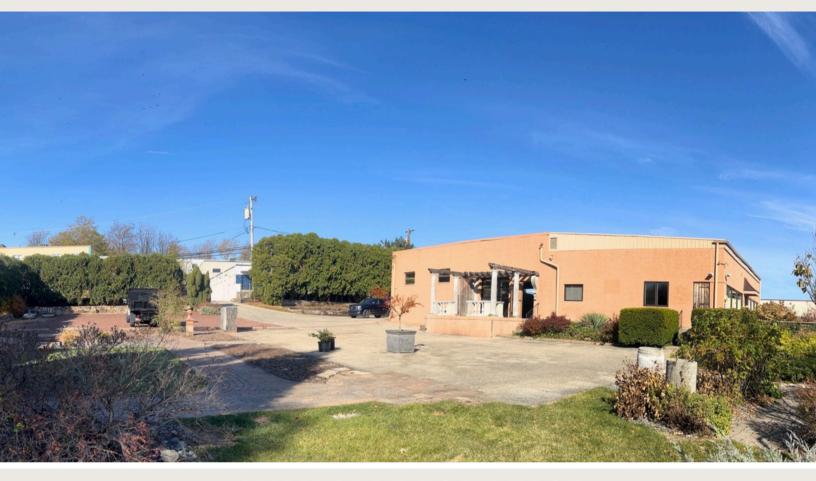

## 4 UNION HILL ROAD

CONSHOHOCKEN, PA 19428

#### **PROPERTY DETAILS:**

Lease: \$9,000 per month excluding utilities

Building Size: 4,000 SF

• Approximately .5 acres for outdoor storage / parking

**Loading:** 1 loading dock, 1 drive in door (12'x10')

## PROPERTY PHOTOS