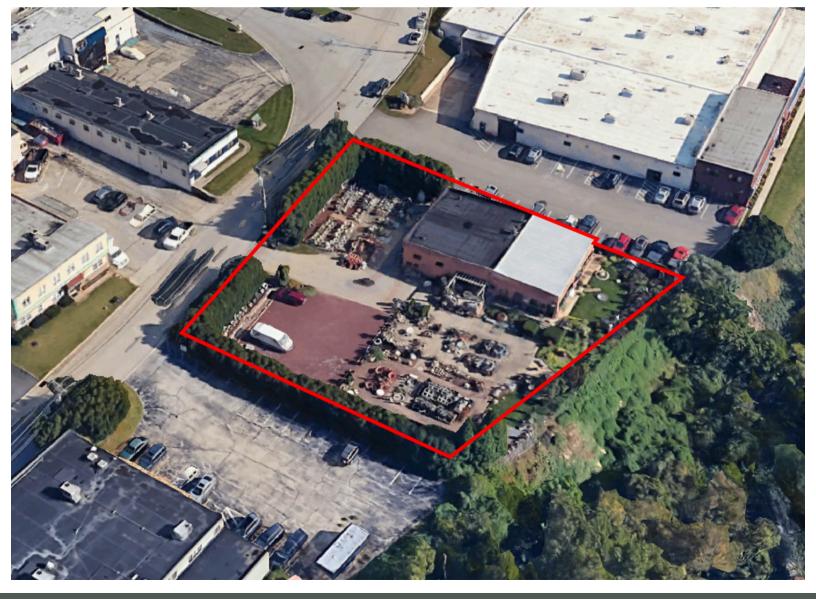

#### **PROPERTY DETAILS:**

Lease: \$9,000 per month excluding utilities

Building Size: 4,000 SF

• Approximately .5 acres for outdoor storage / parking

**Loading:** 1 loading dock, 1 drive in door (12'x10')

Ceiling Height: 14'

Power: 3 phase 120/208V power

**Heat:** Gas

Water: Public water and sewer

Additional: Owner will add sprinkler if required

## PROPERTY PHOTOS