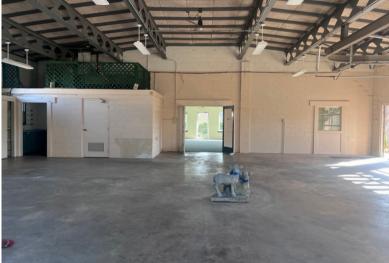

## 4 UNION HILL ROAD

CONSHOHOCKEN, PA 19428



### **AVAILABLE FOR LEASE**

## REPRESENTED BY THE FLYNN COMPANY

## KEVIN FLYNN JR KFLYNNJR@FLYNNCO.COM 215-561-6565 X 121

# RYAN PENSABENE RPENSABENE@FLYNNCO.COM 215-561-6565 X 116

### The Flynn Company

#### **PROPERTY DETAILS:**

Lease: \$9,000 per month excluding utilities



Building Size: 4,000 SF

• Approximately .5 acres for outdoor storage / parking



**Loading:** 1 loading dock, 1 drive in door (12'x10')



Ceiling Height: 14'



Power: 3 phase 120/208V power

**Heat:** Gas

Water: Public water and sewer



Additional: Owner will add sprinkler if required

#### THE FLYNN COMPANY



## PROPERTY PHOTOS