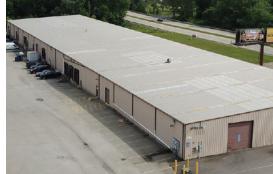

# Franklin Commercial Park 1010 Franklin Drive, Smock, PA 15480

#### **PROPERTY HIGHLIGHTS**

- Multiple suites available | Building #1
- Suite 1 | 9,000 SF
- **Suite 3** | 6,000 SF
- **Suite 6** | 2,800 SF