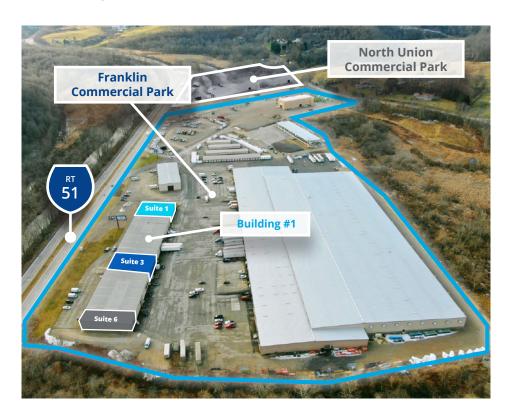

# Franklin Commercial Park 1010 Franklin Drive, Smock, PA 15480

#### **PROPERTY HIGHLIGHTS**

- Multiple suites available | Building #1
- Suite 1 | 9,000 SF
- **Suite 3** | 6,000 SF
- **Suite 6** | 2,800 SF

# **Property Features**

- Flexible build-out in all suites
- 16'-21' clear in all suites
- Immediately adjacent to North Union Commercial Park
  - 8-10 acre build-tosuit opportunity
  - Can accommodate up to 120,000 SF
  - Pad ready site underway
  - Opportunity for lay-down yard