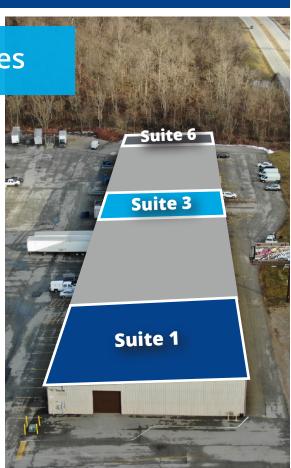

#### **PROPERTY HIGHLIGHTS**

- Multiple suites available | Building #1
- Suite 1 | 9,000 SF
- **Suite 3** | 6,000 SF
- **Suite 6** | 2,800 SF

### Suite #1

- 9,000 SF
- · Flexible build out
- Clear height 16'-21'
- One (1) drive-in door +/- 16' x 16'

#### Suite #3

- 6.000 SF
- Flexible build out
- Clear height 16'-21'
- One (1) drive-in door
  +/- 16' x 16'
- Two (2) dock-high doors

### Suite #6

- 2,800 SF
- One (1) dock
- Flexible build out

advertising and general information only. Colliers makes no guarantees, representations or warranties of any kind, expressed or implied, regarding the information including, but not limited to, warranties of content, accuracy and reliability. Any interested party should undertake their owr inquiries as to the accuracy of the information. Colliers excludes unequivocally all inferred or implied terms, conditions and warranties arising out of this document and excludes all liability for loss and damages arising there from. This publication is the copyrighted property of Colliers and /or its licensor(s). © 2024. All rights reserved. This communication is not intended to cause or induce breach of an existing listing agreement.