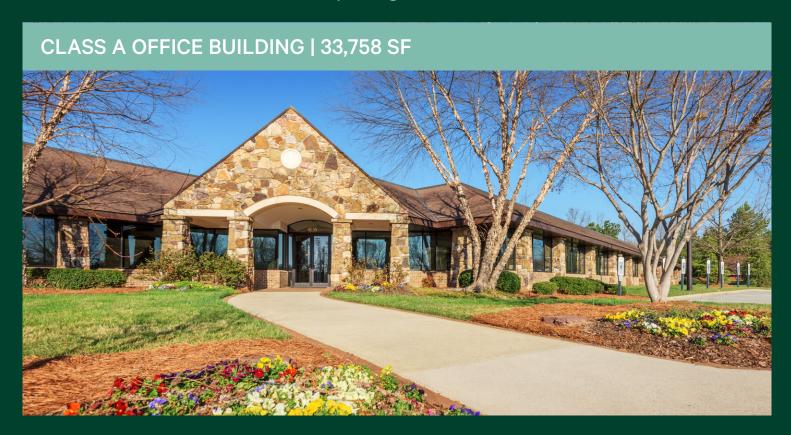

# **Property Overview**

One story office building located in Mendenhall Oaks Business Park. Amenities include a community shared fitness center, conference/training rooms, paved walking paths, and scenic lake views.

# **Building Overview**

- + Year Built: 1999
- + Zoning: CU-LI
- + Close Proximity to PTI Airport
- + Hotels, Restaurants & Retail Shopping Nearby
- + Easy access to I-40, US-421, I-73, Highway 68 and Wendover Ave