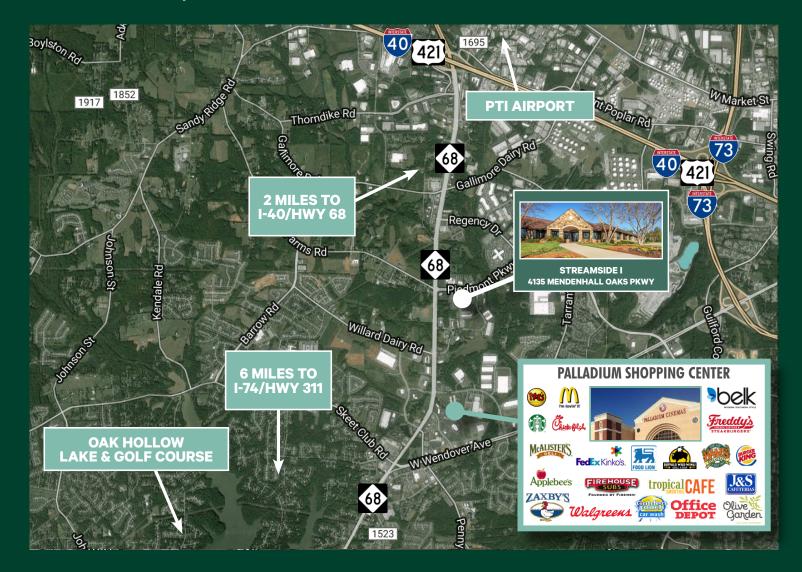

## **Location Map**

# **Building Overview**

- + Year Built: 1999
- + Zoning: CU-LI
- + Close Proximity to PTI Airport
- + Hotels, Restaurants & Retail Shopping Nearby
- + Easy access to I-40, US-421, I-73, Highway 68 and Wendover Ave