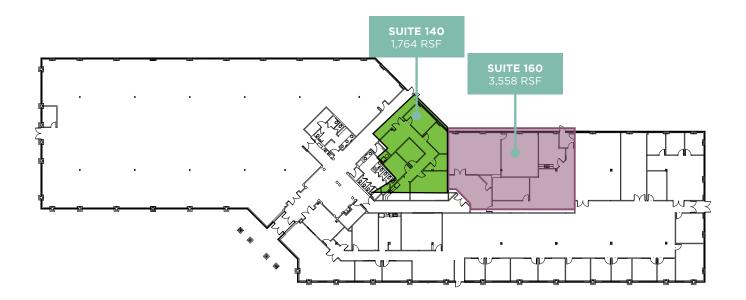

# Floor Plans

## **1ST FLOOR**

- + Available Space:
  - Suite 140: 1.764 RSF
  - Suite 160: 3,558 RSF
- + Rental Rate: Negotiable
- + Parking Ratio: 5.72/1,000 SF