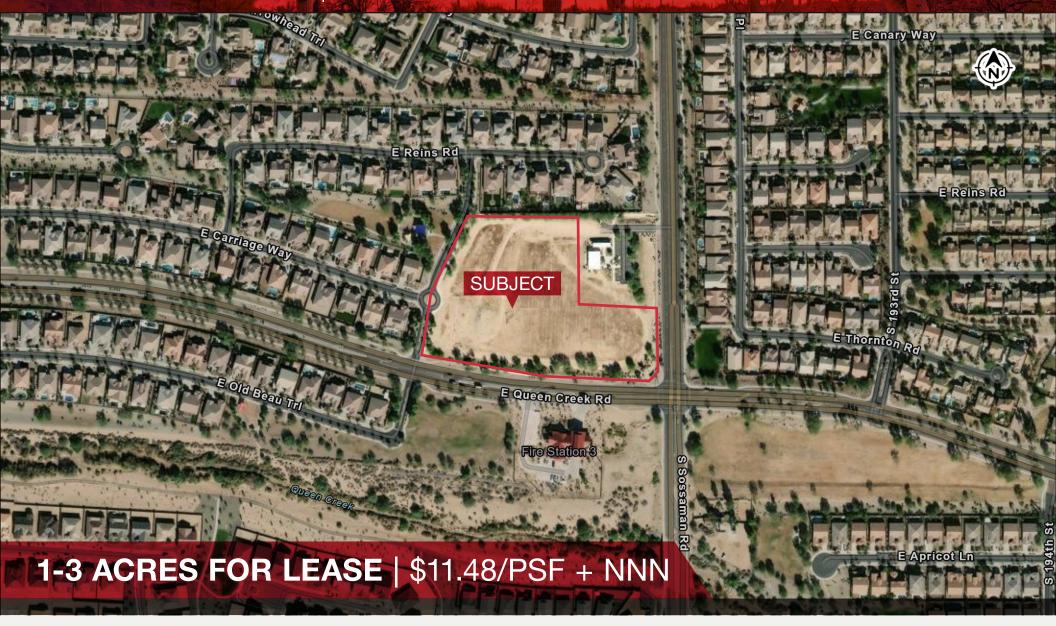

# LAND FOR LEASE | SONG OF LIFE METHODIST CHURCH

20164 S Sossaman Road | Queen Creek, AZ 85142

Joan Krueger | joan.krueger@naihorizon.com | 602 393 6727

2944 N 44th St, Suite 200, Phoenix, AZ 85018 | 602 955 4000 | naihorizon.com

### Property Information

| Location:    | 20164 S. Sossaman Rd   Queen Creek, AZ 85142 |
|--------------|----------------------------------------------|
| Land Size:   | 1-3 AC                                       |
| Lease:       | \$11.48 + NNN                                |
| Zoning:      | R-9                                          |
| Primary Use: | Mixed                                        |
| APN #:       | 304-61-030J                                  |

#### Features

- Unique opportunity in residential neighborhood
- 1-3 acres available adjacent to existing church buildings
- Development must integrate into overall Master Plan
- Land Lease from Song of Life United Methodist Church
- Looking for long-term tenant
- Call to discuss pricing

#### Site Features

- Current zoning R-9
- Residential neighborhood adjacent
- Parcel Conceptual Master Plan available
- ALTA survey available
- Strong demographics
- Queen Creek was ranked best small Arizona city Wallethub 2024