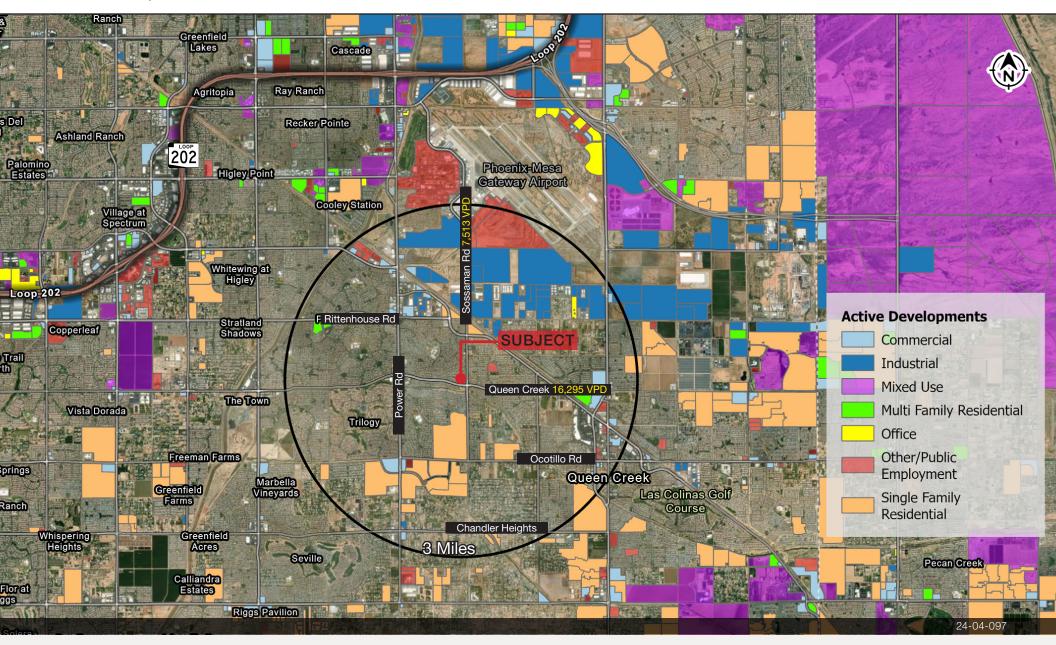

#### Site Features

- Current zoning R-9
- Residential neighborhood adjacent
- Parcel Conceptual Master Plan available
- ALTA survey available
- Strong demographics
- Queen Creek was ranked best small Arizona city Wallethub 2024

| Demographics               | 1 Mile    | 3 Miles   | 5 Miles   |
|----------------------------|-----------|-----------|-----------|
| Population                 | 12,224    | 74,203    | 187,835   |
| Average Age                | 33.5      | 35.9      | 35.7      |
| Average HH Income          | \$167,732 | \$162,623 | \$162,144 |
| <b>Employed Population</b> | 5,428     | 35,601    | 94,308    |
|                            |           |           |           |