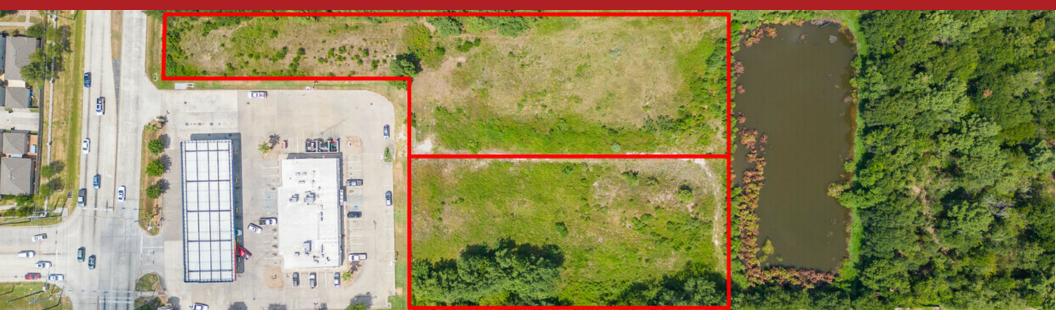

#### PROPERTY DESCRIPTION

- 3.25 acres of prime commercial land
- Perfect for retail, storage, and multifamily developments!
- Conveniently situated right off of Spring Stuebner
- Close to major highways for easy accessibility
- Ample space for shopping plazas, boutiques, and flagship stores
- Ideal for warehousing, distribution centers, and self-storage units
- Excellent potential for creating modern residential communities

#### LOCATION DESCRIPTION

This 3.25-acre property boasts 95 feet of frontage on Spring Stuebner Road, offering quick access to major retailers situated in the shopping center on Grand Parkway and Kuykendahl. To reach it from I-45 N, simply take exit 70B toward Spring Stuebner Road-West. Merge onto the North Freeway Service Road and then make a slight right onto Spring Stuebner Road, driving for 2.7 miles. Make a right turn, and you'll find your destination on the left.

#### OFFERING SUMMARY

| Sale Price: | \$1,100,000 |
|-------------|-------------|
| Lot Size:   | 3.25 Acres  |
|             |             |

| DEMOGRAPHICS      | 0.5 MILES | 1 MILE   | 1.5 MILES |  |
|-------------------|-----------|----------|-----------|--|
| Total Households  | 875       | 3,061    | 6,345     |  |
| Total Population  | 2,625     | 9,221    | 19,594    |  |
| Average HH Income | \$79,047  | \$85,499 | \$92,899  |  |