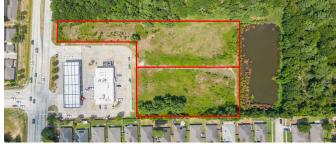

#### PROPERTY DESCRIPTION

- 3.25 acres of prime commercial land
- Perfect for retail, storage, and multifamily developments!
- Conveniently situated right off of Spring Stuebner
- Close to major highways for easy accessibility
- Ample space for shopping plazas, boutiques, and flagship stores
- Ideal for warehousing, distribution centers, and self-storage units
- Excellent potential for creating modern residential communities

#### LOCATION DESCRIPTION

This 3.25-acre property boasts 95 feet of frontage on Spring Stuebner Road, offering quick access to major retailers situated in the shopping center on Grand Parkway and Kuykendahl. To reach it from I-45 N, simply take exit 70B toward Spring Stuebner Road-West. Merge onto the North Freeway Service Road and then make a slight right onto Spring Stuebner Road, driving for 2.7 miles. Make a right turn, and you'll find your destination on the left.