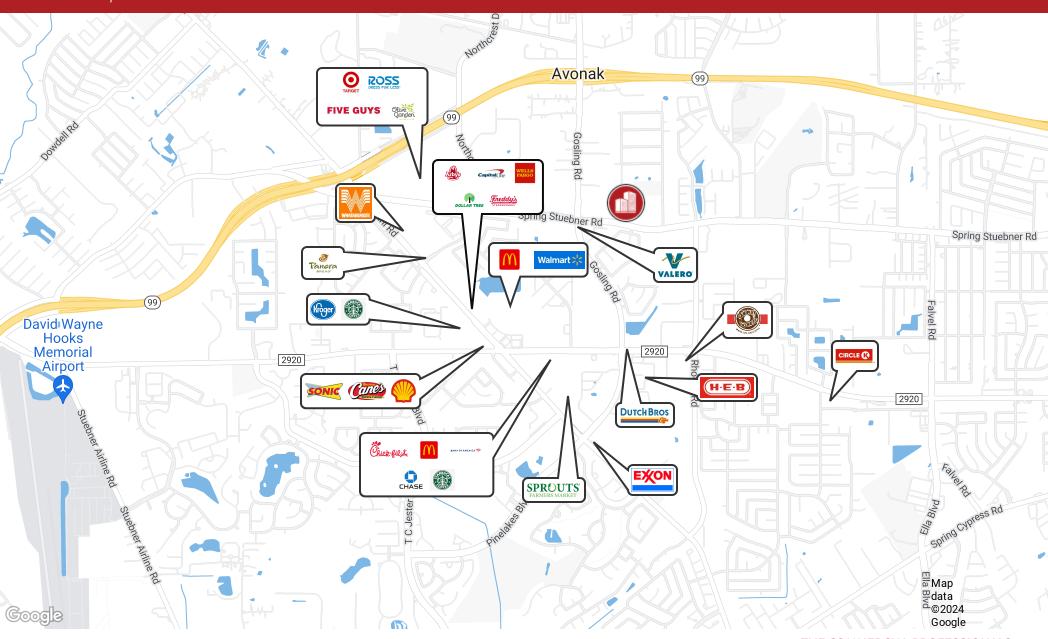

#### THE COMMERCIAL PROFESSIONALS

FOR SALE: \$1,100,000

5425 SPRING STUEBNER ROAD, SPRING, TX 77389

FOR SALE: \$1,100,000

RETAILER MAP | LAND