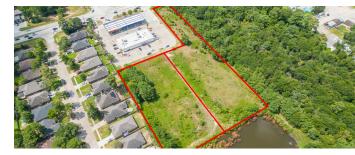

5425 SPRING STUEBNER ROAD, SPRING, TX 77389

PROPERTY SUMMARY | LAND

#### PROPERTY DESCRIPTION

- 3.25 acres of prime commercial land
- Perfect for retail, storage, and multifamily developments!
- Conveniently situated right off of Spring Stuebner
- Close to major highways for easy accessibility
- Ample space for shopping plazas, boutiques, and flagship stores
- Ideal for warehousing, distribution centers, and self-storage units
- Excellent potential for creating modern residential communities

#### LOCATION DESCRIPTION

This 3.25-acre property boasts 95 feet of frontage on Spring Stuebner Road, offering quick access to major retailers situated in the shopping center on Grand Parkway and Kuykendahl. To reach it from I-45 N, simply take exit 70B toward Spring Stuebner Road-West. Merge onto the North Freeway Service Road and then make a slight right onto Spring Stuebner Road, driving for 2.7 miles. Make a right turn, and you'll find your destination on the left.

#### THE COMMERCIAL PROFESSIONALS

FOR SALE: \$1,100,000

5425 SPRING STUEBNER ROAD, SPRING, TX 77389

FOR SALE: \$1,100,000

RETAILER MAP | LAND