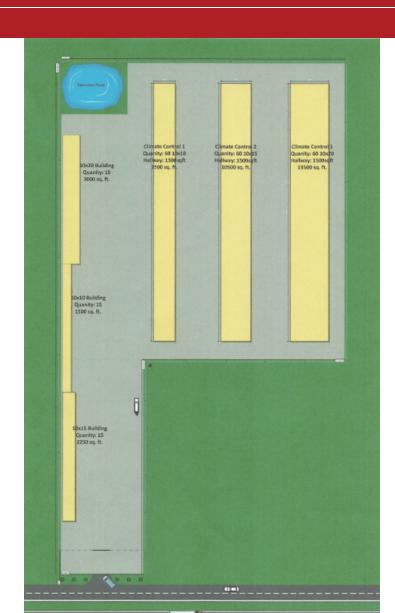

5425 SPRING STUEBNER ROAD, SPRING, TX 77389

SITE PLANS | LAND

Possible self storage site plan

936.662.7853

adam @ the commercial professionals.com