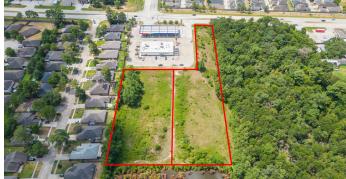

5425 SPRING STUEBNER ROAD, SPRING, TX 77389

PROPERTY SUMMARY | LAND

#### PROPERTY DESCRIPTION

- 3.25 acres of prime commercial land
- Perfect for retail, storage, and multifamily developments!
- Conveniently situated right off of Spring Stuebner
- Close to major highways for easy accessibility
- Ample space for shopping plazas, boutiques, and flagship stores
- Ideal for warehousing, distribution centers, and self-storage units
- Excellent potential for creating modern residential communities

#### LOCATION DESCRIPTION

This 3.25-acre property boasts 95 feet of frontage on Spring Stuebner Road, offering quick access to major retailers situated in the shopping center on Grand Parkway and Kuykendahl. To reach it from I-45 N, simply take exit 70B toward Spring Stuebner Road-West. Merge onto the North Freeway Service Road and then make a slight right onto Spring Stuebner Road, driving for 2.7 miles. Make a right turn, and you'll find your destination on the left.

#### OFFERING SUMMARY

| Sale Price: | \$1,100,000 |
|-------------|-------------|
| Lot Size:   | 3.25 Acres  |
|             |             |

| DEMOGRAPHICS      | 0.5 MILES | 1 MILE   | 1.5 MILES |  |
|-------------------|-----------|----------|-----------|--|
| Total Households  | 875       | 3,061    | 6,345     |  |
| Total Population  | 2,625     | 9,221    | 19,594    |  |
| Average HH Income | \$79,047  | \$85,499 | \$92,899  |  |