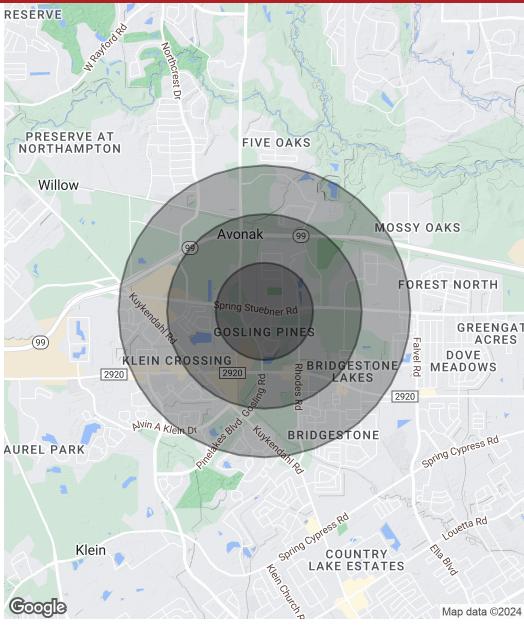

#### THE COMMERCIAL PROFESSIONALS

713.614.2670 thecommercial professionals.com 2800 Post Oak Blvd, Suite 4100, Houston, TX 77056

5425 SPRING STUEBNER ROAD, SPRING, TX 77389

DEMOGRAPHICS MAP & REPORT | LAND

| POPULATION           | 0.5 MILES | 1 MILE   | 1.5 MILES |
|----------------------|-----------|----------|-----------|
| Total Population     | 2,625     | 9,221    | 19,594    |
| Average Age          | 30.4      | 31.3     | 31.5      |
| Average Age (Male)   | 29.2      | 31.2     | 31.3      |
| Average Age (Female) | 33.6      | 33.0     | 32.6      |
| HOUSEHOLDS & INCOME  | 0.5 MILES | 1 MILE   | 1.5 MILES |
| Total Households     | 875       | 3,061    | 6,345     |
| # of Persons per HH  | 3.0       | 3.0      | 3.1       |
| Average HH Income    | \$79,047  | \$85,499 | \$92,899  |