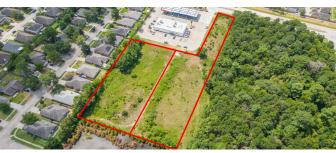

#### PROPERTY DESCRIPTION

- 3.25 acres of prime commercial land
- Perfect for retail, storage, and multifamily developments!
- Conveniently situated right off of Spring Stuebner
- Close to major highways for easy accessibility
- Ample space for shopping plazas, boutiques, and flagship stores
- Ideal for warehousing, distribution centers, and self-storage units
- Excellent potential for creating modern residential communities

#### LOCATION DESCRIPTION

This 3.25-acre property boasts 95 feet of frontage on Spring Stuebner Road, offering quick access to major retailers situated in the shopping center on Grand Parkway and Kuykendahl. To reach it from I-45 N, simply take exit 70B toward Spring Stuebner Road-West. Merge onto the North Freeway Service Road and then make a slight right onto Spring Stuebner Road, driving for 2.7 miles. Make a right turn, and you'll find your destination on the left.