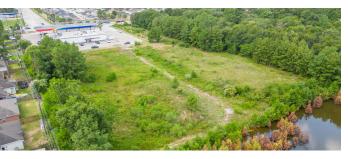

#### PROPERTY DESCRIPTION

- 3.25 acres of prime commercial land
- Perfect for retail, storage, and multifamily developments!
- Conveniently situated right off of Spring Stuebner
- Close to major highways for easy accessibility
- Ample space for shopping plazas, boutiques, and flagship stores
- Ideal for warehousing, distribution centers, and self-storage units
- Excellent potential for creating modern residential communities

#### LOCATION DESCRIPTION

This 3.25-acre property boasts 95 feet of frontage on Spring Stuebner Road, offering quick access to major retailers situated in the shopping center on Grand Parkway and Kuykendahl. To reach it from I-45 N, simply take exit 70B toward Spring Stuebner Road-West. Merge onto the North Freeway Service Road and then make a slight right onto Spring Stuebner Road, driving for 2.7 miles. Make a right turn, and you'll find your destination on the left.