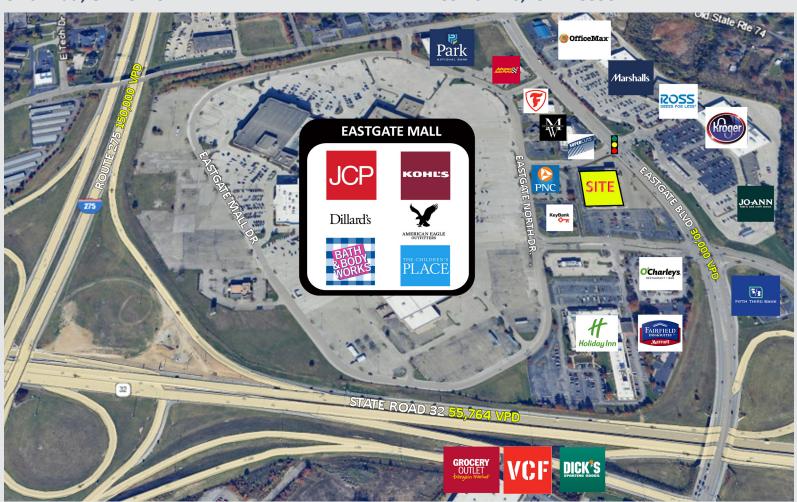

## **PROPERTY FEATURES**

- Prime Retail Anchor Opportunity within Eastgate Mall in Cincinnati, OH.
- Freestanding building offering visibility and accessibility in heavily trafficked retail corridor.
- Positioned between Eastgate Mall and Kroger, along with a variety of nearby national retailers.
- Regional Retail Hub servicing Cincinnati's highly populated east side.
- Exceptional connectivity with seamless access to Interstate 275 and Route 32.

### **CO-TENANTS**

| DEMOGRAPHICS – 2024   | 3 MILES  | 5 MILES   | 10 MILES  |
|-----------------------|----------|-----------|-----------|
| ESTIMATED POPULATION  | 51,769   | 108,264   | 338,650   |
| AVG. HOUSEHOLD INCOME | \$90,182 | \$102,853 | \$109,472 |
| HOUSEHOLDS            | 21,427   | 43,794    | 139,669   |