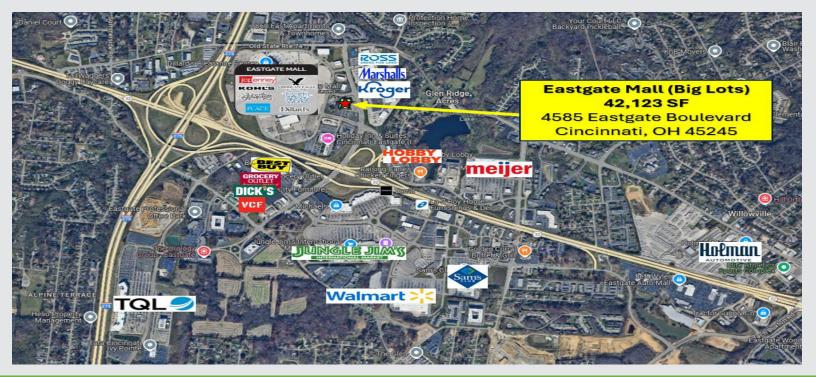

## **PROPERTY FEATURES**

- Prime Retail Anchor Opportunity within Eastgate Mall in Cincinnati, OH.
- Freestanding building offering visibility and accessibility in heavily trafficked retail corridor.
- Positioned between Eastgate Mall and Kroger, along with a variety of nearby national retailers.
- Regional Retail Hub servicing Cincinnati's highly populated east side.
- Exceptional connectivity with seamless access to Interstate 275 and Route 32.

# **Eastgate Mall | Big Lots**

4585 Eastgate Boulevard Cincinnati, OH 45245

39.102210, -84.273390