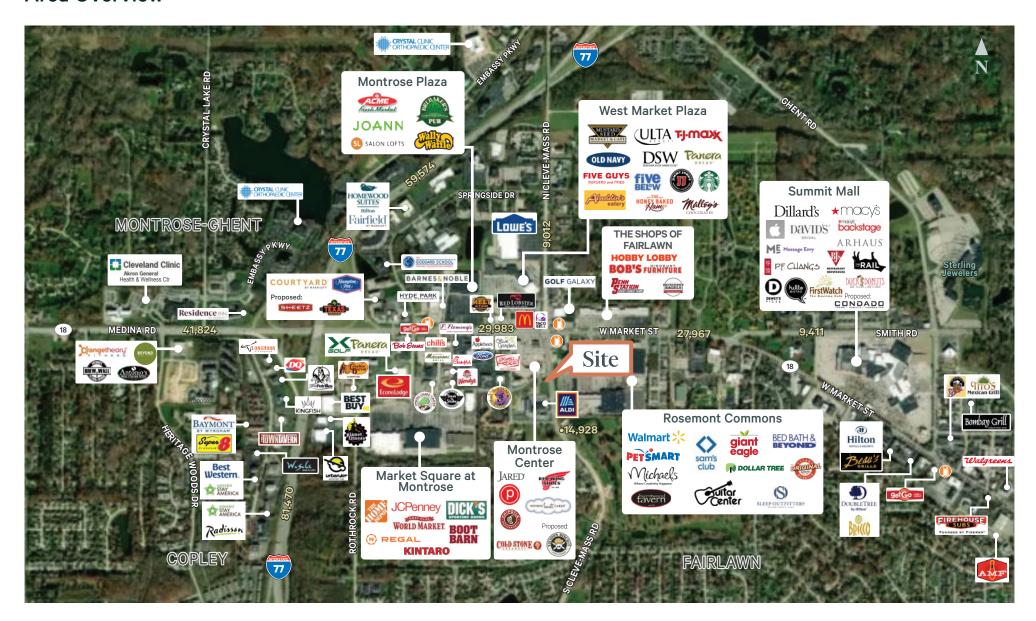

portunity

Former Fire Station

70 S Cleveland Massillon Road Copley, OH 44333



## **Rare Opportunity**

Located at the corner of S Cleveland Massillon Road and Brookwall Drive, this  $\pm 2,400$  sq. ft. building is situated in the heart of the Fairlawn/Montrose Retail Trade Area. This is a highly traveled area with over 18,000 vehicles per day. The property is jointly owned by Bath and Copley Townships and is currently being used as storage. The asking price for this property is \$345,000.

#### **Highlights Include:**

- + ±2,400 Sq. Ft. on ±0.16 Acres
- + Asking price recently reduced
- + Built in 1986
- + Zoned: Commercial General Retail (C-GR)
- + Signalized Intersection
- + Surrounded by many major retailers, restaurants, and hotels

## The Property









## **Area Overview**





## **Demographics**

| 2023 Estimates     | 1 Mile    | 3 Miles   | 5 Miles   | 10 Minutes | 15 Minutes |
|--------------------|-----------|-----------|-----------|------------|------------|
| Total Population   | 4,314     | 33,897    | 68,979    | 61,738     | 197,486    |
| Daytime Population | 14,116    | 44,942    | 73,974    | 73,181     | 238,479    |
| Total Households   | 2,031     | 13,797    | 29,723    | 26,139     | 84,808     |
| Median HH Income   | \$75,992  | \$101,657 | \$83,657  | \$82,614   | \$59,352   |
| Median Home Value  | \$327,551 | \$323,732 | \$267,215 | \$280,587  | \$220,081  |
| Median Age         | 56.0      | 46.9      | 46.2      | 46.2       | 41.9       |
| Total Businesses   | 716       | 1,939     | 3,129     | 3,104      | 8,348      |



## **Co