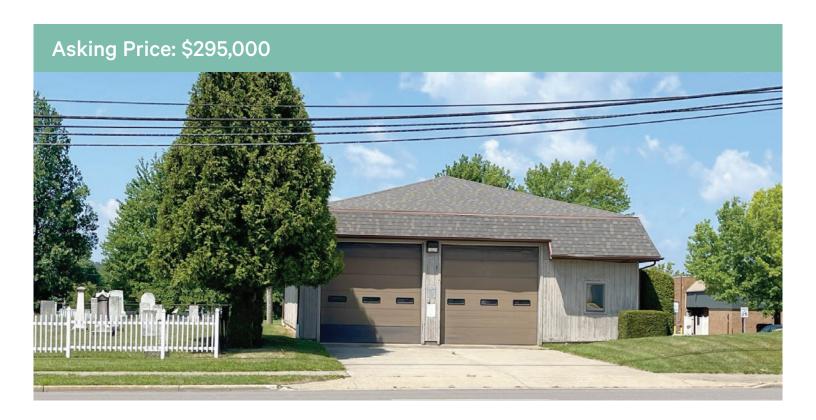

# Redevelopment Opportunity

Former Fire Station

70 S Cleveland Massillon Road Copley, OH 44333

## **Rare Opportunity**

Located at the corner of S Cleveland Massillon Road and Brookwall Drive, this  $\pm 2,400$  sq. ft. building is situated in the heart of the Fairlawn/Montrose Retail Trade Area. This is a highly traveled area with over 18,000 vehicles per day. The property is jointly owned by Bath and Copley Townships and is currently being used as storage. The asking price for this property is \$345,000.

#### **Highlights Include:**

- + ±2,400 Sq. Ft. on ±0.16 Acres
- + Asking price recently reduced
- + Built in 1986
- + Zoned: Commercial General Retail (C-GR)
- + Signalized Intersection
- + Surrounded by many major retailers, restaurants, and hotels