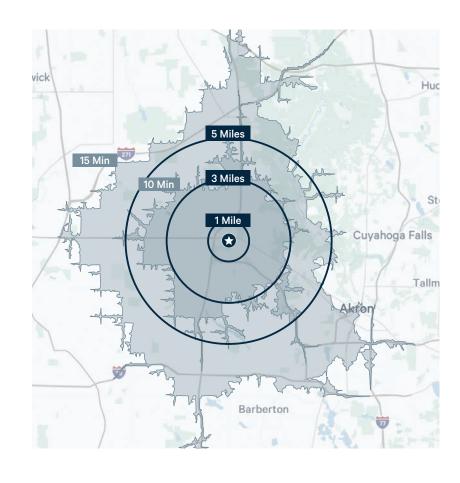

## **Demographics**

| 2023 Estimates     | 1 Mile    | 3 Miles   | 5 Miles   | 10 Minutes | 15 Minutes |
|--------------------|-----------|-----------|-----------|------------|------------|
| Total Population   | 4,314     | 33,897    | 68,979    | 61,738     | 197,486    |
| Daytime Population | 14,116    | 44,942    | 73,974    | 73,181     | 238,479    |
| Total Households   | 2,031     | 13,797    | 29,723    | 26,139     | 84,808     |
| Median HH Income   | \$75,992  | \$101,657 | \$83,657  | \$82,614   | \$59,352   |
| Median Home Value  | \$327,551 | \$323,732 | \$267,215 | \$280,587  | \$220,081  |
| Median Age         | 56.0      | 46.9      | 46.2      | 46.2       | 41.9       |
| Total Businesses   | 716       | 1,939     | 3,129     | 3,104      | 8,348      |