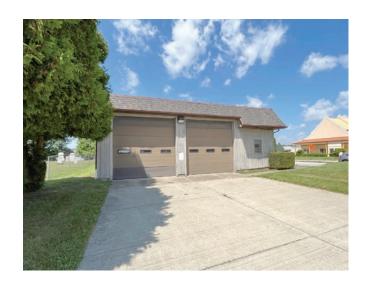

# Redevelopment Opportunity

Former Fire Station

70 S Cleveland Massillon Road Copley, OH 44333



## **Rare Opportunity**

Located at the corner of S Cleveland Massillon Road and Brookwall Drive, this  $\pm 2,400$  sq. ft. building is situated in the heart of the Fairlawn/Montrose Retail Trade Area. This is a highly traveled area with over 18,000 vehicles per day. The property is jointly owned by Bath and Copley Townships and is currently being used as storage. The asking price for this property is \$345,000.

#### **Highlights Include:**

- + ±2,400 Sq. Ft. on ±0.16 Acres
- + Asking price recently reduced
- + Built in 1986
- + Zoned: Commercial General Retail (C-GR)
- + Signalized Intersection
- + Surrounded by many major retailers, restaurants, and hotels

## The Property









## **Area Overview**





## **Demographics**

| 2023 Estimates     | 1 Mile    | 3 Miles   | 5 Miles   | 10 Minutes | 15 Minutes |
|--------------------|-----------|-----------|-----------|------------|------------|
| Total Population   | 4,314     | 33,897    | 68,979    | 61,738     | 197,486    |
| Daytime Population | 14,116    | 44,942    | 73,974    | 73,181     | 238,479    |
| Total Households   | 2,031     | 13,797    | 29,723    | 26,139     | 84,808     |
| Median HH Income   | \$75,992  | \$101,657 | \$83,657  | \$82,614   | \$59,352   |
| Median Home Value  | \$327,551 | \$323,732 | \$267,215 | \$280,587  | \$220,081  |
| Median Age         | 56.0      | 46.9      | 46.2      | 46.2       | 41.9       |
| Total Businesses   | 716       | 1,939     | 3,129     | 3,104