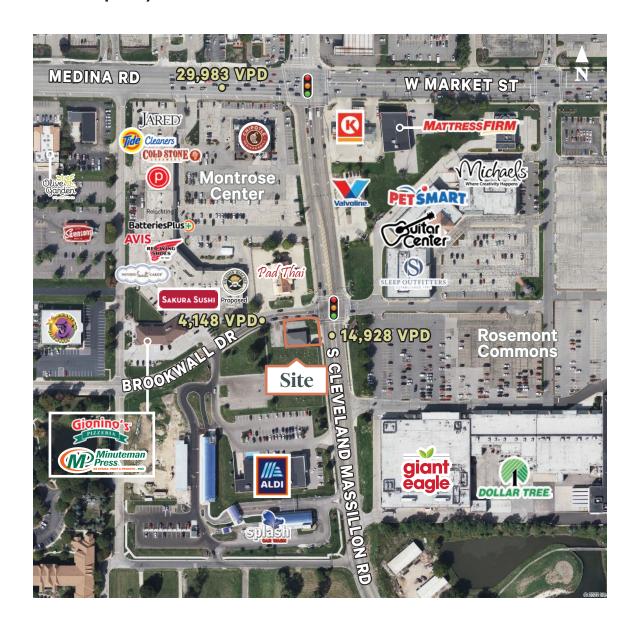

## **Rare Opportunity**

Located at the corner of S Cleveland Massillon Road and Brookwall Drive, this  $\pm 2,400$  sq. ft. building is situated in the heart of the Fairlawn/Montrose Retail Trade Area. This is a highly traveled area with over 18,000 vehicles per day. The property is jointly owned by Bath and Copley Townships and is currently being used as storage. The asking price for this property is \$345,000.

## **Area Overview**