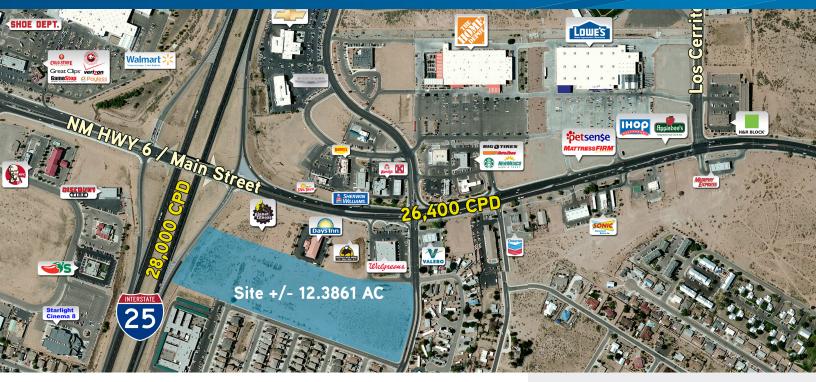

### Highlights

- > Prime I-25 Frontage
- > Strategically Located in the Heart Los Lunas Retail Hub
- > Area Retailers: Buffalo Wild Wings, Home Depot, Lowe's, Walgreens, Super Walmart, Discount Tire, Jiffy Lube, Sonic, Wendy's, Chili's, Planet Fitness, Del Taco, Denny's, Starbucks, I-Hop, Applebee's
- > Traffic Counts:

Hwy 6 - 26,400 VPD I-25 - 28,000 VPD