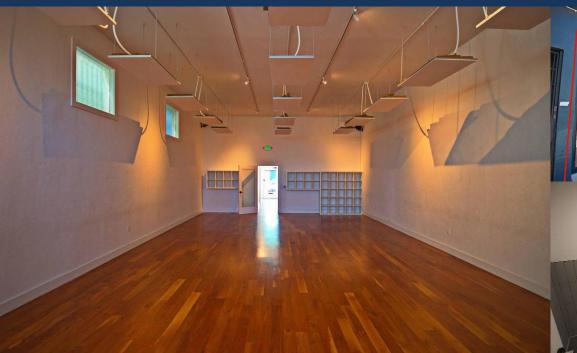

## 3232 Mission St. For Lease: 1,700sf Retail / Studio Space

Beautiful, Clean and Open, this space is perfect for a yoga, Pilates, gym or gallery concept as well as general retail. The layout includes a sizable reception area with excellent street visibility and floor to ceiling glass storefront. In the rear is a  $\pm 42^{\circ}$  x 22.5 $^{\circ}$  room with overhead infrared heating units and high windows along 2 sides. The space also contains changing rooms, an ADA restroom and a full basement for storage.

### **HIGHLIGHTS & INFRASTRUCTURE**

- +1,700 sq.ft w/ full basement
- Fully built out and recently renovated as hot yoga studio
- Central heating system + overhead infrared heating
- ADA Compliant entry and restroom
- New hard wood flooring throughout
- Wide open rear room with no interior columns
- Full basement for storage
- Call for current rental rate!