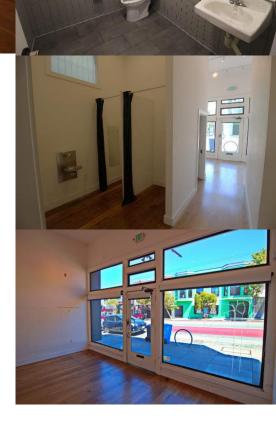

## 3232 Mission St. For Lease: 1,700sf Retail / Studio Space

Beautiful, Clean and Open, this space is perfect for a yoga, Pilates, gym or gallery concept as well as general retail. The layout includes a sizable reception area with excellent street visibility and floor to ceiling glass storefront. In the rear is a  $\pm 42^{\circ}$  x 22.5 $^{\circ}$  room with overhead infrared heating units and high windows along 2 sides. The space also contains changing rooms, an ADA restroom and a full basement for storage.

### **HIGHLIGHTS & INFRASTRUCTURE**

- +1,700 sq.ft w/ full basement
- Fully built out and recently renovated as hot yoga studio
- Central heating system + overhead infrared heating
- ADA Compliant entry and restroom
- New hard wood flooring throughout
- Wide open rear room with no interior columns
- Full basement for storage
- Call for current rental rate!