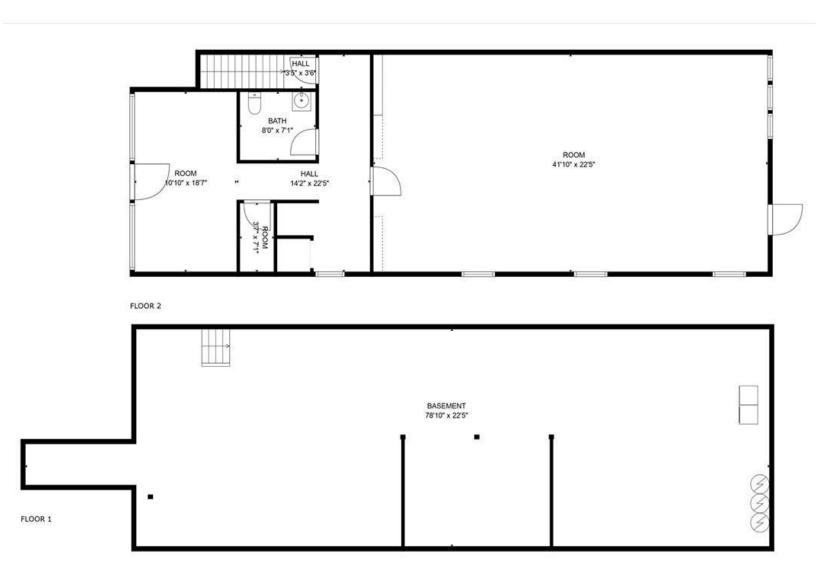

# 3232 Mission Street: Space Plans

Off: 415.592.5999

Email: <u>messages@vandermadeSF.com</u>

DRE# 01340988

## 3232 Mission St. For Lease: 1,700sf Retail / Studio Space

Beautiful, Clean and Open, this space is perfect for a yoga, Pilates, gym or gallery concept as well as general retail. The layout includes a sizable reception area with excellent street visibility and floor to ceiling glass storefront. In the rear is a  $\pm 42^{\circ}$  x 22.5 $^{\circ}$  room with overhead infrared heating units and high windows along 2 sides. The space also contains changing rooms, an ADA restroom and a full basement for storage.

### **HIGHLIGHTS & INFRASTRUCTURE**

- +1,700 sq.ft w/ full basement
- Fully built out and recently renovated as hot yoga studio
- Central heating system + overhead infrared heating
- ADA Compliant entry and restroom
- New hard wood flooring throughout
- Wide open rear room with no interior columns
- Full basement for storage
- Call for current rental rate!