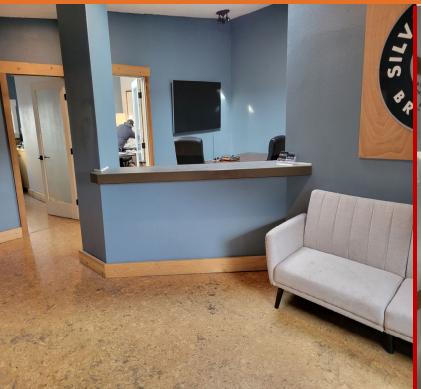

## **SUBLEASE-\$1,800/PER MONTH**

**GROSS LEASE-NO NNN!:** Tenant to provide own teleco and commercial general liability insurance.

- Three (3) private offices with glass doors to let natural light flow through, large reception area, breakroom area and private in-suite restroom.
- Private Entry
- Fun lifestyle location in Downtown.
- Unique and inspiring work environment located in downtown Bend.

Welcoming reception area, enjoy the natural light and privacy within the three offices with sleek glass doors designed for productivity and collaboration. Direct access to lively outdoor amenities featuring food carts and live entertainment. Office offers the perfect mix of modern amenities and urban charm, ideal for any business looking for an energetic atmosphere.