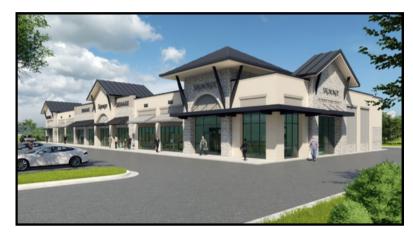

# Shops at Lanier Circle

310 Lanier Circle, Woodstock, Georgia 30188

#### **Property Overview**

- Prime Location adjacent to 38 townhomes and a 100,000 SF self-storage facility
- 1,600-18,204 SF available
- Drive-thru potential for endcap
- 39,300 CPD along Alabama Road
- Close proximity to I-575, ~1 mile west of exit 7
- 4.5 parking spaces per 1,000 SF
- Ideal space for restaurants, retail, or medical