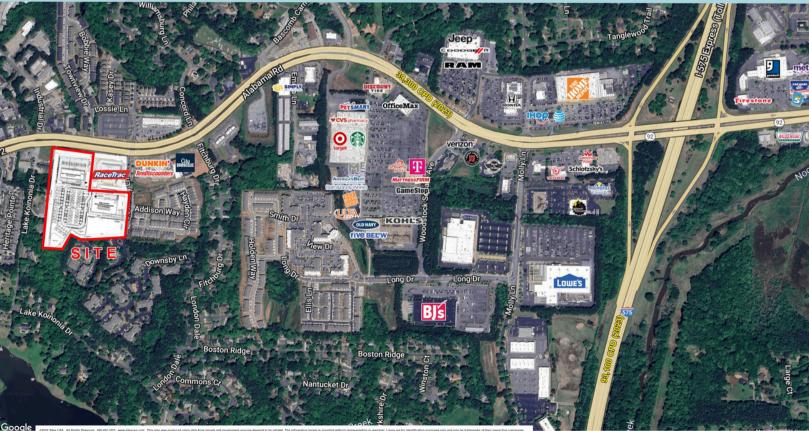

# Shops at Lanier Circle

310 Lanier Circle, Woodstock, Georgia 30188

#### **Property Overview**

- Prime Location adjacent to 38 townhomes and a 100,000 SF self-storage facility
- 1,600-18,204 SF available
- Drive-thru potential for endcap
- 39,300 CPD along Alabama Road
- Close proximity to I-575, ~1 mile west of exit 7
- 4.5 parking spaces per 1,000 SF
- Ideal space for restaurants, retail, or medical