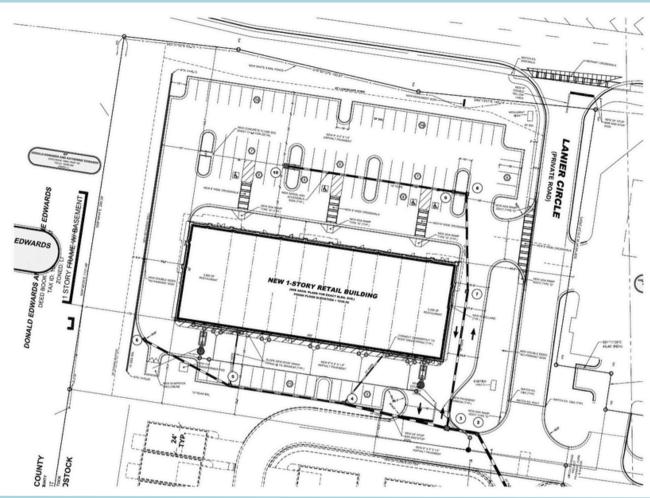

#### **Property Overview**

- Prime Location adjacent to 38 townhomes and a 100,000 SF self-storage facility
- 1,600-18,204 SF available
- Drive-thru potential for endcap
- 39,300 CPD along Alabama Road
- Close proximity to I-575, ~1 mile west of exit 7
- 4.5 parking spaces per 1,000 SF
- Ideal space for restaurants, retail, or medical