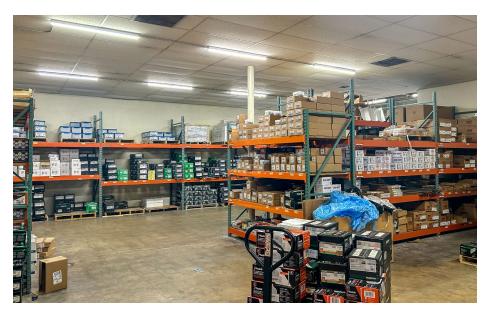

SUBLEASE DETAILS      |                     |
|-----------------------|---------------------|
| Address               | 3431 Gulf Fwy       |
| City, State           | Dickinson, TX 77539 |
| Leaseable Area        | 5,000 SF            |
| Sublease Rate         | Contact Agent       |
| Lease Expiration Date | 8/31/2026           |
| Property Type         | Retail              |

#### HIGHLIGHTS

- 5,000 SF for Sublease at Dickinson Plaza Shopping Center, a 100,000 SF Neighborhood Center Anchored by Boot Barn and Family Dollar
- Loading Door at the Rear of the Space
- Ample Parking

- Current use is a Construction
  Trades Supplier
- Freeway Frontage with Easy Access to I-45 and Beltway 8
- Located between FM 646 & FM 517
- Lease Expiration Date: 8/31/2026







# **Suite Imagery**











# **Suite Imagery**











### Map







# MOHIO HIR PARTNERS

**Carlton Anderson** • Managing Partner • (832) 859-4877 • carlton.anderson@mohrpartners.com

This information has been secured from sources we believe to be reliable, but we make no representations or warranties, expressed or implied, as to the accuracy of the information. References to square footage or age are approximate. Buyer must verify the information and bears all risk for any inaccuracies. Any projections, opinions, assumptions or estimates used herein are for example purposes only and do not represent the current or future performance of the property.