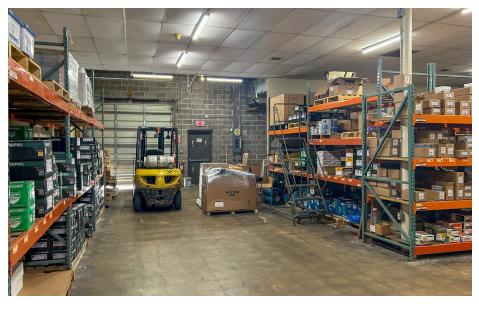

| SUBLEASE DETAILS      |                     |
|-----------------------|---------------------|
| Address               | 3431 Gulf Fwy       |
| City, State           | Dickinson, TX 77539 |
| Leaseable Area        | 5,000 SF            |
| Sublease Rate         | Contact Agent       |
| Lease Expiration Date | 8/31/2026           |
| Property Type         | Retail              |

#### HIGHLIGHTS

- 5,000 SF for Sublease at Dickinson Plaza Shopping Center, a 100,000 SF Neighborhood Center Anchored by Boot Barn and Family Dollar
- Loading Door at the Rear of the Space
- Ample Parking

- Current use is a Construction
  Trades Supplier
- Freeway Frontage with Easy Access to I-45 and Beltway 8
- Located between FM 646 & FM 517
- Lease Expiration Date: 8/31/2026







# **Suite Imagery**











# **Suite Imagery**











### Map







# MOHIO HIR PARTNERS

**Carlton Anderson** • Managing Partner • (832) 859-4877 • carlton.anderson@mohrpartners.com

This information has been secured from sources we believe to be reliable, but we make no representations or warranties, expressed or implied, as to the accuracy of the information. References to square footage or age are approximate. Buyer must verify the information and bears all risk for any inaccuracies. Any projections, opinions, assumptions or estimates used herein are for example purposes only and do not represent the current or future performance of the property.