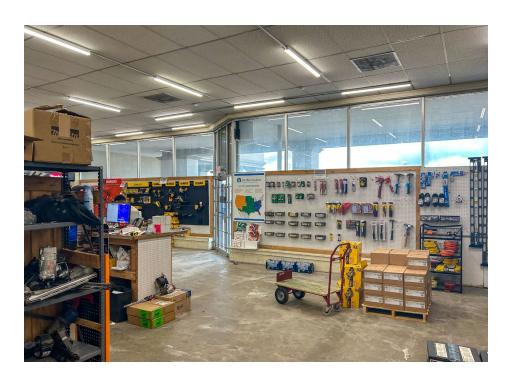

### **Sublease Information**

| SUBLEASE DETAILS      |                     |
|-----------------------|---------------------|
| Address               | 3431 Gulf Fwy       |
| City, State           | Dickinson, TX 77539 |
| Leaseable Area        | 5,000 SF            |
| Sublease Rate         | Contact Agent       |
| Lease Expiration Date | 8/31/2026           |
| Property Type         | Retail              |

#### HIGHLIGHTS

- 5,000 SF for Sublease at Dickinson Plaza Shopping Center, a 100,000 SF Neighborhood Center Anchored by Boot Barn and Family Dollar
- Loading Door at the Rear of the Space
- Ample Parking

- Current use is a Construction
  Trades Supplier
- Freeway Frontage with Easy Access to I-45 and Beltway 8
- Located between FM 646 & FM 517
- Lease Expiration Date: 8/31/2026







# **Suite Imagery**











# **Suite Imagery**











### Map







# MOHIO HIR PARTNERS

**Carlton Anderson** • Managing Partner • (832) 859-4877 • carlton.anderson@mohrpartners.com

This information has been secured from sources we believe to be reliable, but we make no representations or warranties, expressed or implied, as to the accuracy of the information. References to square footage or age are approximate. Buyer must verify the information and bears all risk for any inaccuracies. Any projections, opinions, assumptions or estimates used herein are for example purposes only and do not represent the current or future performance of the property.