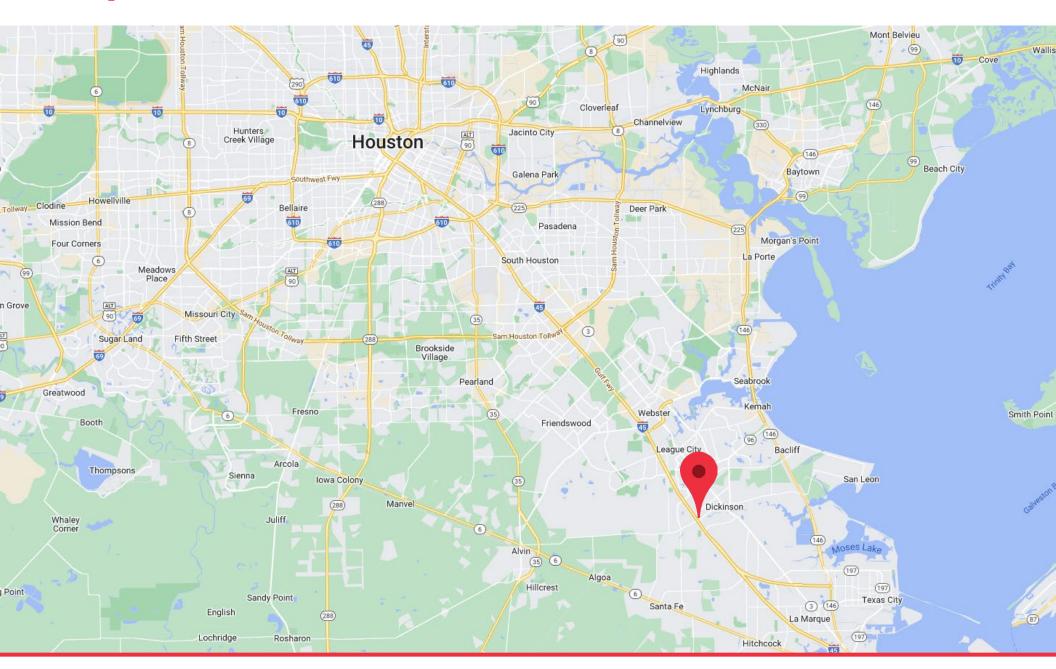

|-----------------------|---------------------|
| Address               | 3431 Gulf Fwy       |
| City, State           | Dickinson, TX 77539 |
| Leaseable Area        | 5,000 SF            |
| Sublease Rate         | Contact Agent       |
| Lease Expiration Date | 8/31/2026           |
| Property Type         | Retail              |

#### HIGHLIGHTS

- 5,000 SF for Sublease at Dickinson Plaza Shopping Center, a 100,000 SF Neighborhood Center Anchored by Boot Barn and Family Dollar
- Loading Door at the Rear of the Space
- Ample Parking

- Current use is a Construction
  Trades Supplier
- Freeway Frontage with Easy Access to I-45 and Beltway 8
- Located between FM 646 & FM 517
- Lease Expiration Date: 8/31/2026







# **Suite Imagery**











# **Suite Imagery**











### Map







# MOHIO HIR PARTNERS

**Carlton Anderson** • Managing Partner • (832) 859-4877 • carlton.anderson@mohrpartners.com

This information has been secured from sources we believe to be reliable, but we make no representations or warranties, expressed or implied, as to the accuracy of the information. References to square footage or age are approximate. Buyer must verify the information and bears all risk for any inaccuracies. Any projections, opinions, assumptions or estimates used herein are for example purposes only and do not represent the current or future performance of the property.