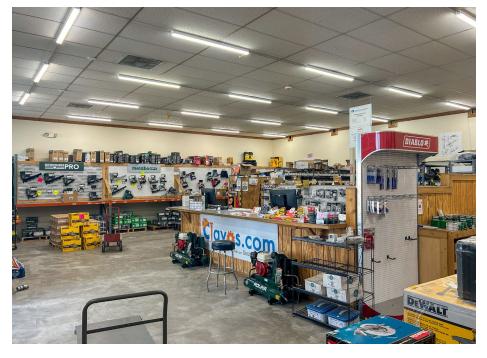

# **Sublease Information**

| SUBLEASE DETAILS      |                     |
|-----------------------|---------------------|
| Address               | 3431 Gulf Fwy       |
| City, State           | Dickinson, TX 77539 |
| Leaseable Area        | 5,000 SF            |
| Sublease Rate         | Contact Agent       |
| Lease Expiration Date | 8/31/2026           |
| Property Type         | Retail              |

#### HIGHLIGHTS

- 5,000 SF for Sublease at Dickinson Plaza Shopping Center, a 100,000 SF Neighborhood Center Anchored by Boot Barn and Family Dollar
- Loading Door at the Rear of the Space
- Ample Parking

- Current use is a Construction
  Trades Supplier
- Freeway Frontage with Easy Access to I-45 and Beltway 8
- Located between FM 646 & FM 517
- Lease Expiration Date: 8/31/2026







# **Suite Imagery**











# **Suite Imagery**











### Map







# MOHIO HIR PARTNERS

**Carlton Anderson** • Managing Partner • (832) 859-4877 • carlton.anderson@mohrpartners.com

This information has been secured from sources we believe to be reliable, but we make no representations or warranties, expressed or implied, as to the accuracy of the information. References to square footage or age are approximate. Buyer must verify the information and bears all risk for any inaccuracies. Any projections, opinions, assumptions or estimates used herein are for example purposes only and do not represent the current or future performance of the property.