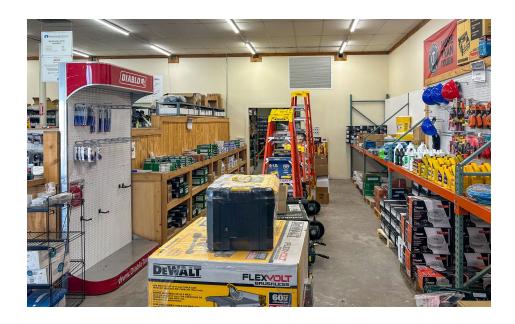

*

| SUBLEASE DETAILS      |                     |
|-----------------------|---------------------|
| Address               | 3431 Gulf Fwy       |
| City, State           | Dickinson, TX 77539 |
| Leaseable Area        | 5,000 SF            |
| Sublease Rate         | Contact Agent       |
| Lease Expiration Date | 8/31/2026           |
| Property Type         | Retail              |

#### HIGHLIGHTS

- 5,000 SF for Sublease at Dickinson Plaza Shopping Center, a 100,000 SF Neighborhood Center Anchored by Boot Barn and Family Dollar
- Loading Door at the Rear of the Space
- Ample Parking

- Current use is a Construction
  Trades Supplier
- Freeway Frontage with Easy Access to I-45 and Beltway 8
- Located between FM 646 & FM 517
- Lease Expiration Date: 8/31/2026







# **Suite Imagery**











# **Suite Imagery**











### Map







# MOHIO HIR PARTNERS

**Carlton Anderson** • Managing Partner • (832) 859-4877 • carlton.anderson@mohrpartners.com

This information has been secured from sources we believe to be reliable, but we make no representations or warranties, expressed or implied, as to the accuracy of the information. References to square footage or age are approximate. Buyer must verify the information and bears all risk for any inaccuracies. Any projections, opinions, assumptions or estimates used herein are for example purposes only and do not represent the current or future performance of the property.