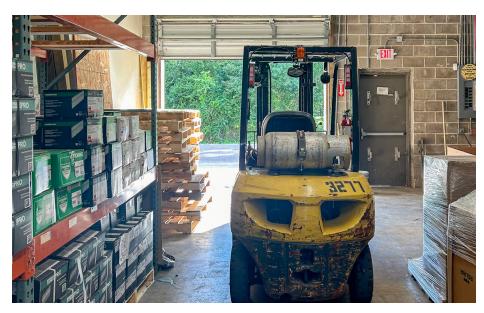

# **Suite Imagery**

- Current use is a Construction
  Trades Supplier
- Freeway Frontage with Easy Access to I-45 and Beltway 8
- Located between FM 646 & FM 517
- Lease Expiration Date: 8/31/2026