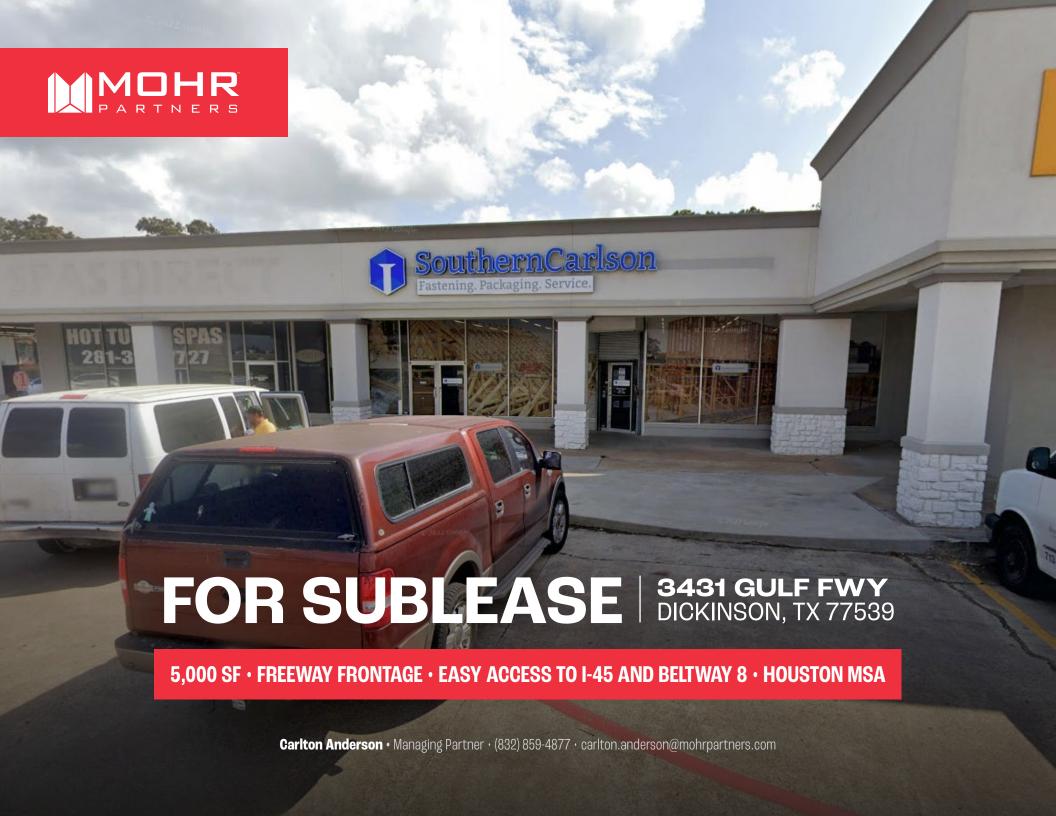

#### **Sublease Information**

| SUBLEASE DETAILS      |                     |
|-----------------------|---------------------|
| Address               | 3431 Gulf Fwy       |
| City, State           | Dickinson, TX 77539 |
| Leaseable Area        | 5,000 SF            |
| Sublease Rate         | Contact Agent       |
| Lease Expiration Date | 8/31/2026           |
| Property Type         | Retail              |

#### HIGHLIGHTS

- 5,000 SF for Sublease at Dickinson Plaza Shopping Center, a 100,000 SF Neighborhood Center Anchored by Boot Barn and Family Dollar
- Loading Door at the Rear of the Space
- Ample Parking

- Current use is a Construction
  Trades Supplier
- Freeway Frontage with Easy Access to I-45 and Beltway 8
- Located between FM 646 & FM 517
- Lease Expiration Date: 8/31/2026