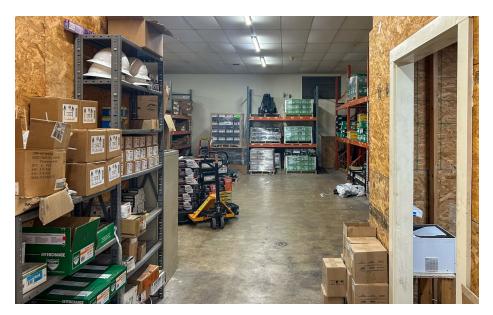

UBLEASE DETAILS      |                     |
|-----------------------|---------------------|
| Address               | 3431 Gulf Fwy       |
| City, State           | Dickinson, TX 77539 |
| Leaseable Area        | 5,000 SF            |
| Sublease Rate         | Contact Agent       |
| Lease Expiration Date | 8/31/2026           |
| Property Type         | Retail              |

#### HIGHLIGHTS

- 5,000 SF for Sublease at Dickinson Plaza Shopping Center, a 100,000 SF Neighborhood Center Anchored by Boot Barn and Family Dollar
- Loading Door at the Rear of the Space
- Ample Parking

- Current use is a Construction
  Trades Supplier
- Freeway Frontage with Easy Access to I-45 and Beltway 8
- Located between FM 646 & FM 517
- Lease Expiration Date: 8/31/2026







# **Suite Imagery**











# **Suite Imagery**











### Map







# MOHIO HIR PARTNERS

**Carlton Anderson** • Managing Partner • (832) 859-4877 • carlton.anderson@mohrpartners.com

This information has been secured from sources we believe to be reliable, but we make no representations or warranties, expressed or implied, as to the accuracy of the information. References to square footage or age are approximate. Buyer must verify the information and bears all risk for any inaccuracies. Any projections, opinions, assumptions or estimates used herein are for example purposes only and do not represent the current or future performance of the property.