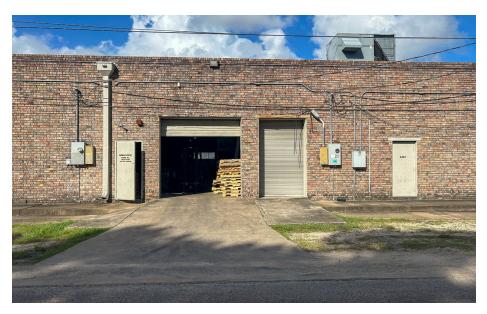

# **Suite Imagery**

#### HIGHLIGHTS

- 5,000 SF for Sublease at Dickinson Plaza Shopping Center, a 100,000 SF Neighborhood Center Anchored by Boot Barn and Family Dollar
- Loading Door at the Rear of the Space
- Ample Parking