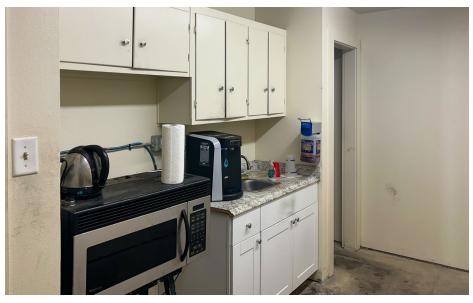

|
|-----------------------|---------------------|
| Address               | 3431 Gulf Fwy       |
| City, State           | Dickinson, TX 77539 |
| Leaseable Area        | 5,000 SF            |
| Sublease Rate         | Contact Agent       |
| Lease Expiration Date | 8/31/2026           |
| Property Type         | Retail              |

#### HIGHLIGHTS

- 5,000 SF for Sublease at Dickinson Plaza Shopping Center, a 100,000 SF Neighborhood Center Anchored by Boot Barn and Family Dollar
- Loading Door at the Rear of the Space
- Ample Parking

- Current use is a Construction
  Trades Supplier
- Freeway Frontage with Easy Access to I-45 and Beltway 8
- Located between FM 646 & FM 517
- Lease Expiration Date: 8/31/2026







# **Suite Imagery**











# **Suite Imagery**











### Map







# MOHIO HIR PARTNERS

**Carlton Anderson** • Managing Partner • (832) 859-4877 • carlton.anderson@mohrpartners.com

This information has been secured from sources we believe to be reliable, but we make no representations or warranties, expressed or implied, as to the accuracy of the information. References to square footage or age are approximate. Buyer must verify the information and bears all risk for any inaccuracies. Any projections, opinions, assumptions or estimates used herein are for example purposes only and do not represent the current or future performance of the property.