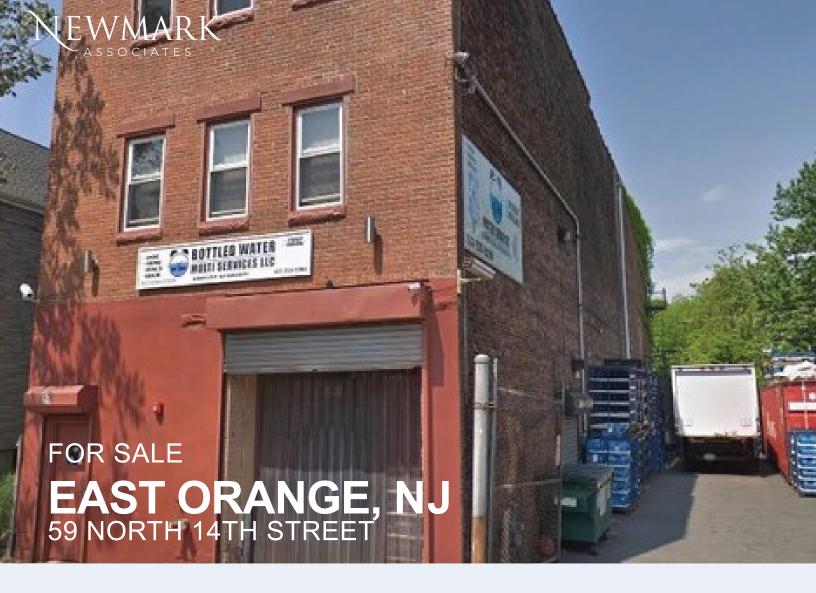

# RARE INDUSTRIAL OPPORTUNITY AVAILABLE FOR SALE!

### **BUILDING FEATURES**

- +/- 2500 sf per floor
- · 3 Story industrial building
- Drive-in door / roll-up door / man door
- · Fenced in parking lot
- · Fully air conditioned and heated
- Prime location in major distribution hub