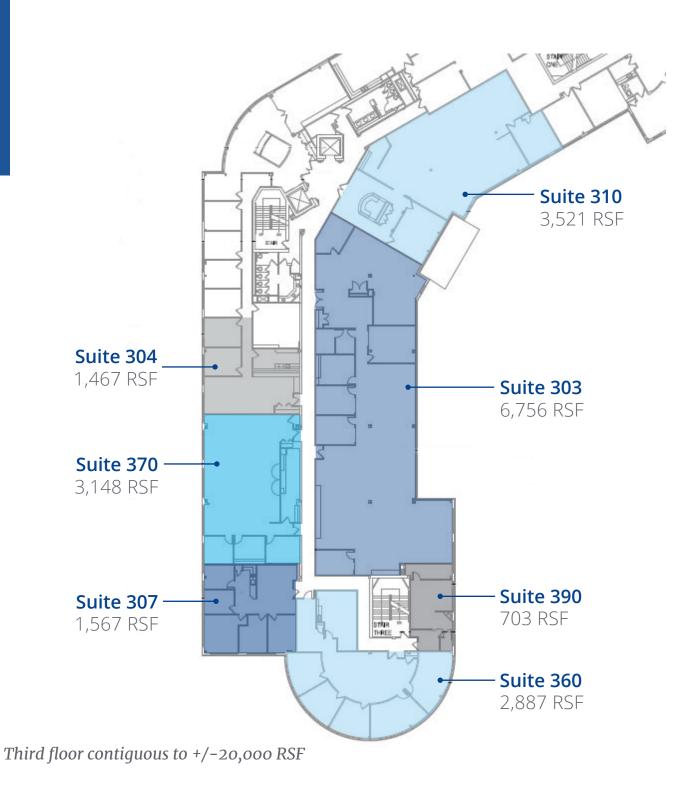

,<br>Children's Hospital,<br>Froedtert Hospital, &<br>Milwaukee Regional<br>Medical Center | 4 minutes<br>1.2 miles       |
| Downtown<br>Milwaukee                                                                                                     | 14 minutes<br>9 miles        |
| Mitchell International<br>Airport                                                                                         | 18 minutes<br>15 miles       |
| Madison                                                                                                                   | 1 hr 12 minutes<br>73 miles  |
| Green Bay                                                                                                                 | 1 hr 55 minutes<br>123 miles |



# Available Space





## Available Space





# Available Space







This document has been prepared by Colliers International for advertising and general information only. Colliers International makes no guarantees, representations or warranties of any kind, expressed or implied, regarding the information including, but not limited to, warranties of content, accuracy and reliability. Any interested party should undertake their own inquiries as to the accuracy of the information. Colliers International excludes unequivocally all inferred or implied terms, conditions and warranties arising out of this document and excludes all liability for loss and damages arising there from. This publication is the copyrighted property of Colliers International and/or its licensor(s). ©2023. All rights reserved.

**Jenna Maguire** Vice President