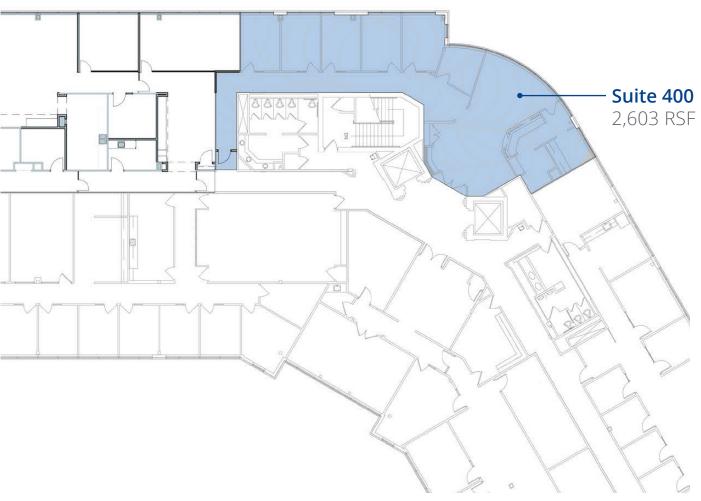

l,<br>Froedtert Hospital, &<br>Milwaukee Regional<br>Medical Center | 4 minutes<br>1.2 miles       |
| Downtown<br>Milwaukee                                                                                                     | 14 minutes<br>9 miles        |
| Mitchell International<br>Airport                                                                                         | 18 minutes<br>15 miles       |
| Madison                                                                                                                   | 1 hr 12 minutes<br>73 miles  |
| Green Bay                                                                                                                 | 1 hr 55 minutes<br>123 miles |



# Available Space





## Available Space





# Available Space







This document has been prepared by Colliers International for advertising and general information only. Colliers International makes no guarantees, representations or warranties of any kind, expressed or implied, regarding the information including, but not limited to, warranties of content, accuracy and reliability. Any interested party should undertake their own inquiries as to the accuracy of the information. Colliers International excludes unequivocally all inferred or implied terms, conditions and warranties arising out of this document and excludes all liability for loss and damages arising there from. This publication is the copyrighted property of Colliers International and/or its licensor(s). ©2023. All rights reserved.

**Jenna Maguire** Vice President +1 414 982 6960

+1 414