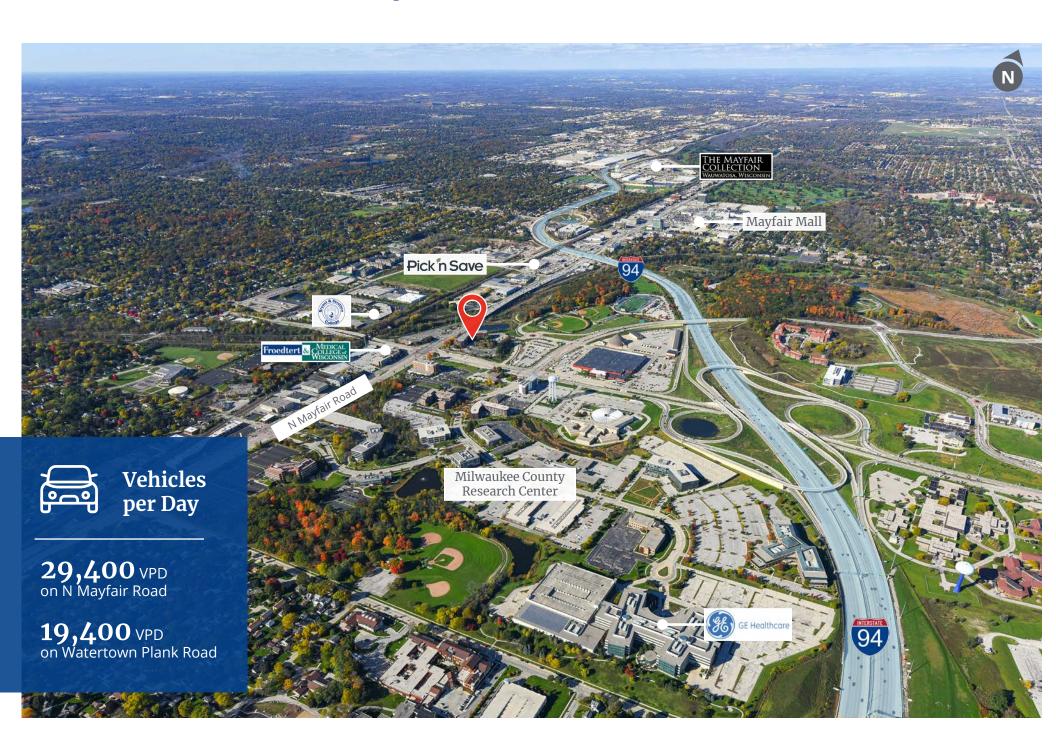

Elevated above Mayfair Road, High Pointe features exceptional frontage along N Mayfair Rd and Watertown Plank Rd. Tenants will benefit from the central corridor location with unbeatable access to Milwaukee's major freeway arterials- 1/4 mile from I-45 and 1 mile from I-94.

- Classically styled with premier Class A finishes
- Newly renovated atrium allowing for larger gatherings
- Large common conference/training room no set up fees
- · Common area break room with vending and indoor/outdoor seating
- Refreshed men's and women's restrooms with marble counter tops and ceramic walls and floors
- On-site ownership and property management team
- Visible to 29,400 VPD along N Mayfair Road