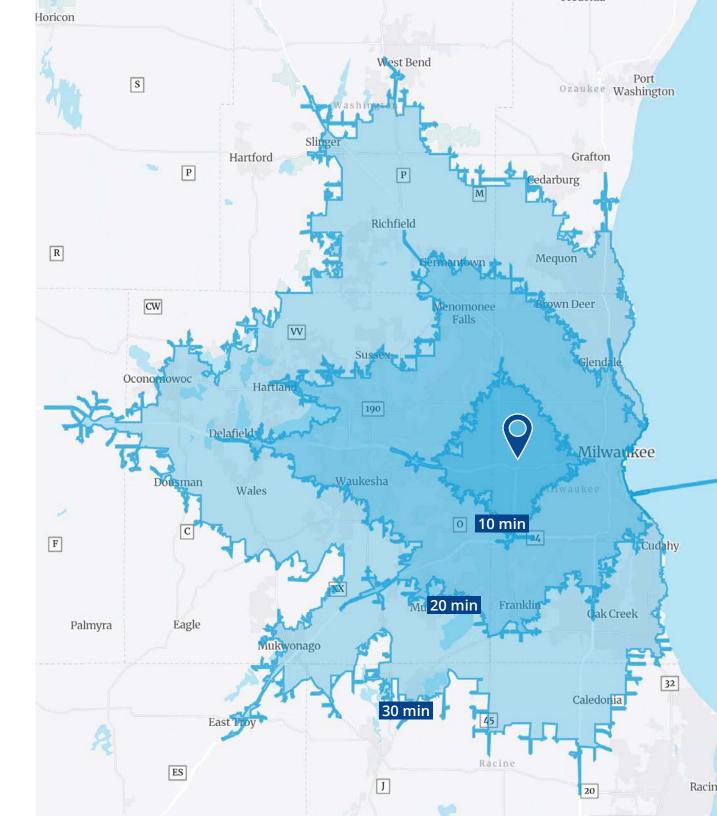

### Centrally Located

High Pointe offers unbeatable access and accessibility to the entire metro Milwaukee area and beyond.

#### **Distance to Key Areas**

| Zoo Interchange                                                                                                           | 4 minutes<br>1.1 miles       |
|---------------------------------------------------------------------------------------------------------------------------|------------------------------|
| Medical College of<br>Wisconsin,<br>Children's Hospital,<br>Froedtert Hospital, &<br>Milwaukee Regional<br>Medical Center | 4 minutes<br>1.2 miles       |
| Downtown<br>Milwaukee                                                                                                     | 14 minutes<br>9 miles        |
| Mitchell International<br>Airport                                                                                         | 18 minutes<br>15 miles       |
| Madison                                                                                                                   | 1 hr 12 minutes<br>73 miles  |
| Green Bay                                                                                                                 | 1 hr 55 minutes<br>123 miles |