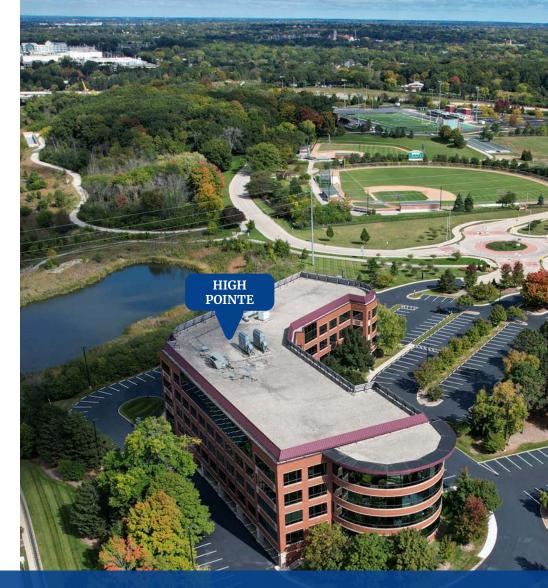

Elevated above Mayfair Road, High Pointe features exceptional frontage along N Mayfair Rd and Watertown Plank Rd. Tenants will benefit from the central corridor location with unbeatable access to Milwaukee's major freeway arterials- 1/4 mile from I-45 and 1 mile from I-94.

### Centrally Located

High Pointe offers unbeatable access and accessibility to the entire metro Milwaukee area and beyond.