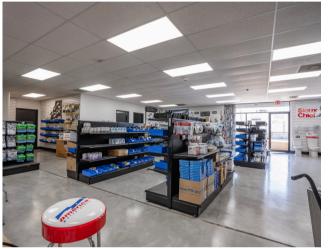

## **PROPERTY FEATURES**

- Total SF: 8,377-16,825
- Office SF: 1,600
- 14' Clear Height
- 1 Dock Door
- (10' x 12')
- Located in the Dallas Design District
- Great proximity to I-35 & Downtown Dallas
- Owner willing to HVAC entire space if required by Tenant
- Address also known as: 1234 Medical Drive, Suite D Dallas, TX 75207