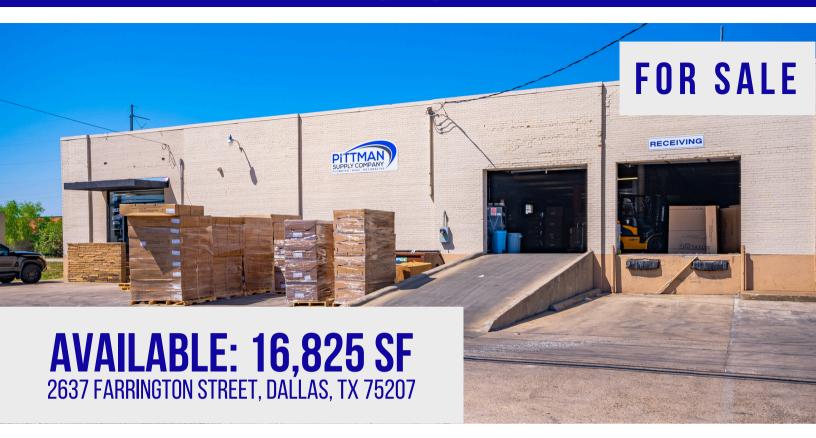

## **PROPERTY FEATURES**

- Total SF: 8,377-16,825
- Office SF: 1,600
- 14' Clear Height
- 1 Dock Door
- (10' x 12')
- Located in the Dallas Design District
- Great proximity to I-35 & Downtown Dallas
- Owner willing to HVAC entire space if required by Tenant
- Address also known as: 1234 Medical Drive, Suite D Dallas, TX 75207

## **AVAILABLE: 16,825 SF** 2637 FARRINGTON STREET, DALLAS, TX 75207

KYLEB HOWELL Market Director 972-839-2282

The information contained herein has been given to us by the owner of the property or other sources we deem reliable. We have no reason to doubt its accuracy, but we do not guarantee it. All information should be verified before purchase or lease.