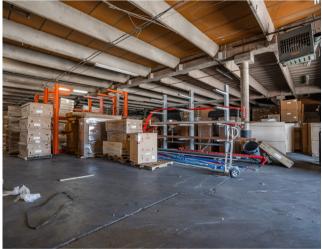

## **PROPERTY FEATURES**

- Total SF: 8,377-16,825
- Office SF: 1,600
- 14' Clear Height
- 1 Dock Door
- (10' x 12')
- Located in the Dallas Design District
- Great proximity to I-35 & Downtown Dallas
- Owner willing to HVAC entire space if required by Tenant
- Address also known as: 1234 Medical Drive, Suite D Dallas, TX 75207