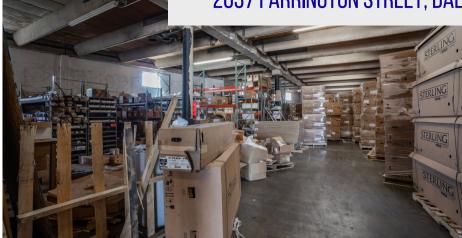

## **PROPERTY FEATURES**

- Total SF: 8,377-16,825
- Office SF: 1,600
- 14' Clear Height
- 1 Dock Door
- (10' x 12')
- Located in the Dallas Design District
- Great proximity to I-35 & Downtown Dallas
- Owner willing to HVAC entire space if required by Tenant
- Address also known as: 1234 Medical Drive, Suite D Dallas, TX 75207