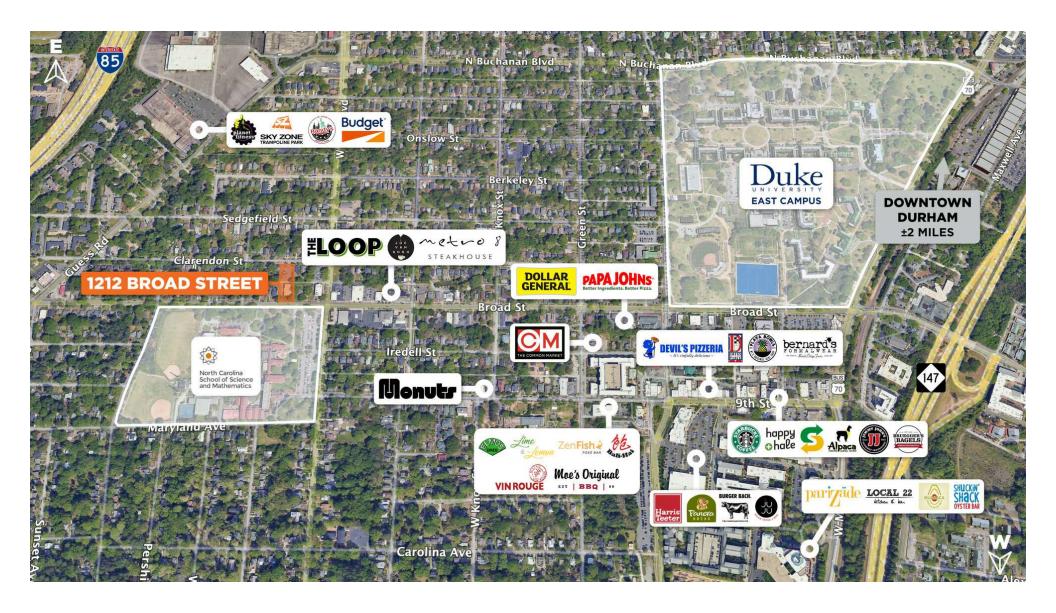

## RETAILER MAP

SETH JERNIGAN, CCIM

#### PROPERTY HIGHLIGHTS

- **General dentist NOT permitted,** but dental specialists (ex. endodontist, periodontist, oral surgeon, orthodontist) or other medical/professional office uses may be allowed
- Central Durham location near Duke University/Hospital (±1.5 miles) and downtown Durham (±2 miles)
- Located directly across the street from the NC School of Science & Math
- On-site parking plus monument signage available with great visibility from Broad Street