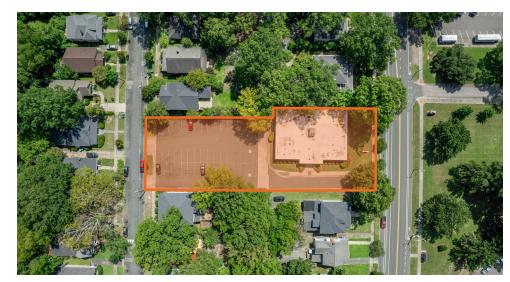

x-ray machine is available. **The advertised square footage (\pm 1,356 SF) is the rentable area, meaning it includes approximately 1/4 of the shared waiting area.** 

#### PROPERTY HIGHLIGHTS

- **General dentist NOT permitted,** but dental specialists (ex. endodontist, periodontist, oral surgeon, orthodontist) or other medical/professional office uses may be allowed
- Central Durham location near Duke University/Hospital (±1.5 miles) and downtown Durham (±2 miles)
- Located directly across the street from the NC School of Science & Math
- On-site parking plus monument signage available with great visibility from Broad Street

#### SETH JERNIGAN, CCIM

## **INTERIOR PHOTOS**









SETH JERNIGAN, CCIM



# **INTERIOR PHOTOS**









## SETH JERNIGAN, CCIM



# **PROPERTY PHOTOS**









SETH JERNIGAN, CCIM



## RETAILER MAP



SETH JERNIGAN, CCIM



## **DEMOGRAPHICS MAP & REPORT**

| POPULATION                           | 1 MILE          | 2 MILES               | 3 MILES               |
|--------------------------------------|-----------------|-----------------------|-----------------------|
| TOTAL POPULATION                     | 15,655          | 50,290                | 94,509                |
| AVERAGE AGE                          | 34              | 35                    | 36                    |
| AVERAGE AGE (MALE)                   | 34              | 35                    | 36                    |
| AVERAGE AGE (FEMALE)                 | 34              | 35                    | 37                    |
|                                      |