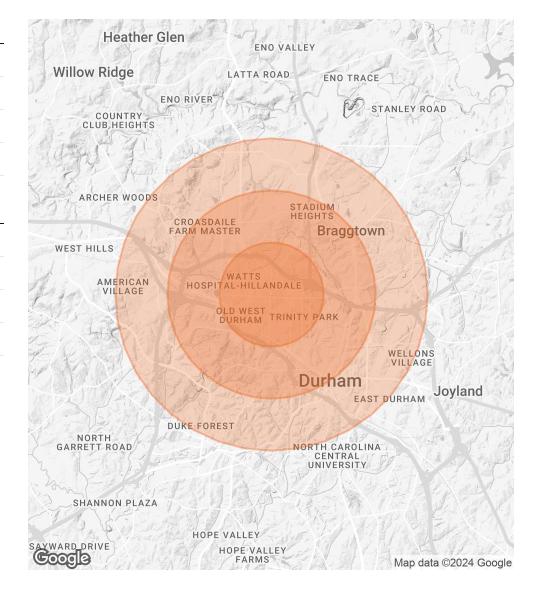

## **DEMOGRAPHICS MAP & REPORT**

| POPULATION                           | 1 MILE          | 2 MILES               | 3 MILES               |
|--------------------------------------|-----------------|-----------------------|-----------------------|
| TOTAL POPULATION                     | 15,655          | 50,290                | 94,509                |
| AVERAGE AGE                          | 34              | 35                    | 36                    |
| AVERAGE AGE (MALE)                   | 34              | 35                    | 36                    |
| AVERAGE AGE (FEMALE)                 | 34              | 35                    | 37                    |
|                                      |                 |                       |                       |
| HOUSEHOLDS & INCOME                  | 1 MILE          | 2 MILES               | 3 MILES               |
| HOUSEHOLDS & INCOME TOTAL HOUSEHOLDS | 1 MILE<br>6,235 | <b>2 MILES</b> 21,075 | <b>3 MILES</b> 39,191 |
|                                      |                 |                       |                       |
| TOTAL HOUSEHOLDS                     | 6,235           | 21,075                | 39,191                |

Demographics data derived from AlphaMap

SETH JERNIGAN, CCIM