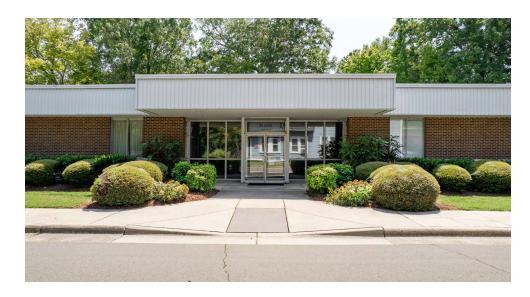

# 1212 BROAD STREET

SUITE B | DURHAM, NC 27705



#### PROPERTY SUMMARY





#### OFFERING SUMMARY

| BUILDING SIZE: | ±5,986 SF                                         |
|----------------|---------------------------------------------------|
| AVAILABLE SF:  | ±1,356 SF                                         |
| PARCEL ID:     | 100872                                            |
| ZONING:        | CN                                                |
| LEASE RATE:    | \$26.50/SF (includes taxes, insurance, utilities) |
| VIDEO TOUR:    | View Here                                         |

### **PROPERTY OVERVIEW**

SVN | Real Estate Associates is pleased to present for lease **Suite B at 1212 Broad Street in central Durham.** Originally built and laid out for a dental practice, the space was most recently used as an endodontist office. This  $\pm 1,356$  SF s