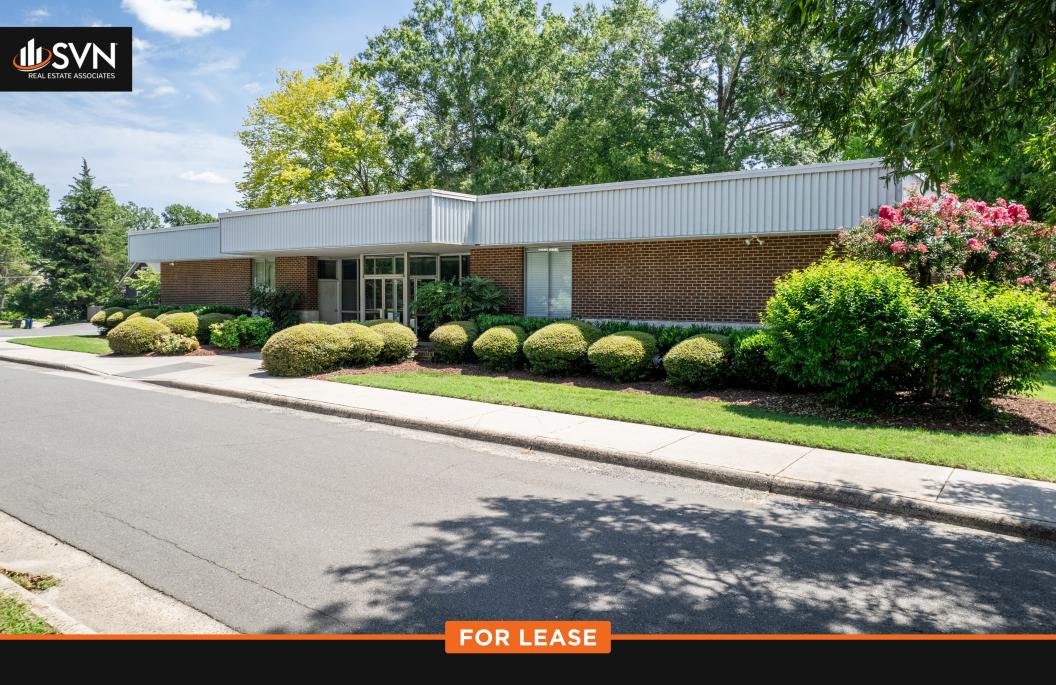

# 1212 BROAD STREET

SUITE B | DURHAM, NC 27705

### **PROPERTY OVERVIEW**

SVN | Real Estate Associates is pleased to present for lease **Suite B at 1212 Broad Street in central Durham.** Originally built and laid out for a dental practice, the space was most recently used as an endodontist office. This  $\pm 1,356$  SF suite features a nicely appointed shared waiting area, four treatment rooms, common bathrooms, and multiple storage closets. For any dental specialists, shared access to a Vatech CBCT x-ray machine is available. **The advertised square footage (\pm 1,356 SF) is the rentable area, meaning it includes approximately 1/4 of the shared waiting area.** 

#### PROPERTY HIGHLIGHTS

- **General dentist NOT permitted,** but dental specialists (ex. endodontist, periodontist, oral surgeon, orthodontist) or other medical/professional office uses may be allowed
- Central Durham location near Duke University/Hospital (±1.5 miles) and downtown Durham (±2 miles)
- Located directly across the street from the NC School of Science & Math
- On-site parking plus monument signage available with great visibility from Broad Street