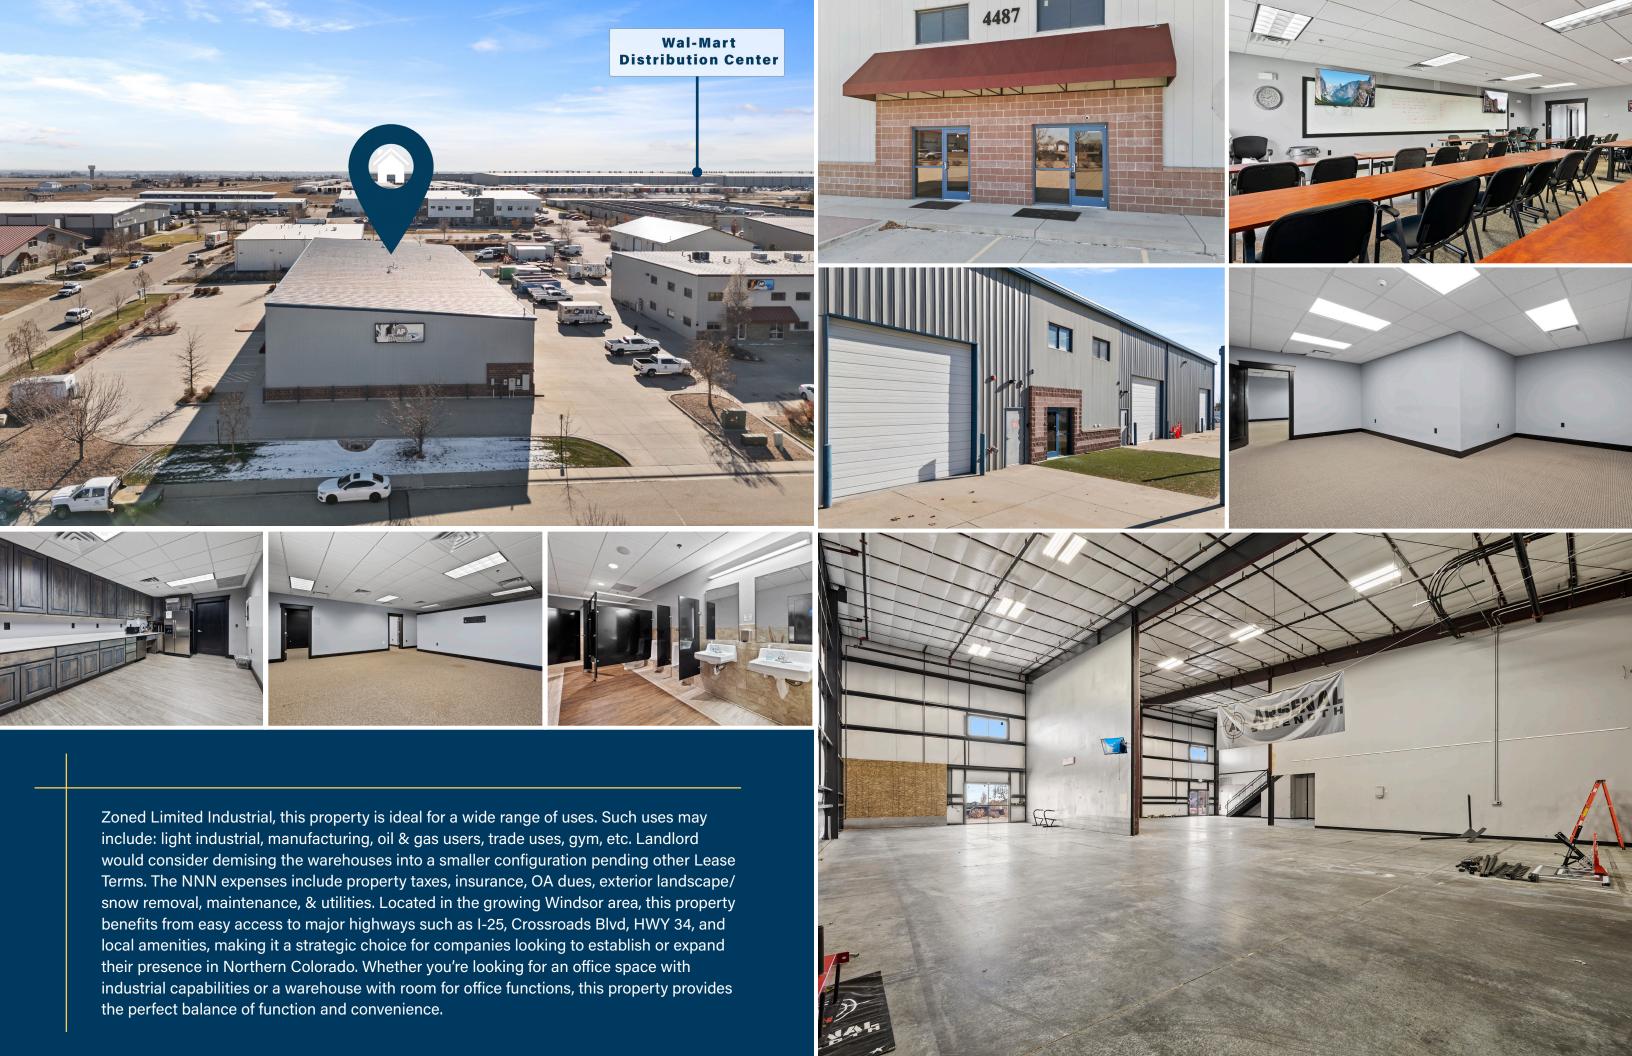

Welcome to this versatile office/warehouse located in the Highland Industrial Park, offering an excellent opportunity for businesses seeking a well-located, functional space. The building features a welcoming reception area, expansive warehouse space, providing ample room for storage, operations, or production. There are two grade-level doors, the clear height is 26, & there is ample parking for employees & customers. The upstairs office area offers a professional setting for administrative functions, complete with multiple offices for privacy and efficiency. For added convenience, the property includes a kitchenette for employee breaks, a spacious conference room for meetings and collaborative work, and well-appointed restrooms with showers, offering a practical solution for both staff and visitors.