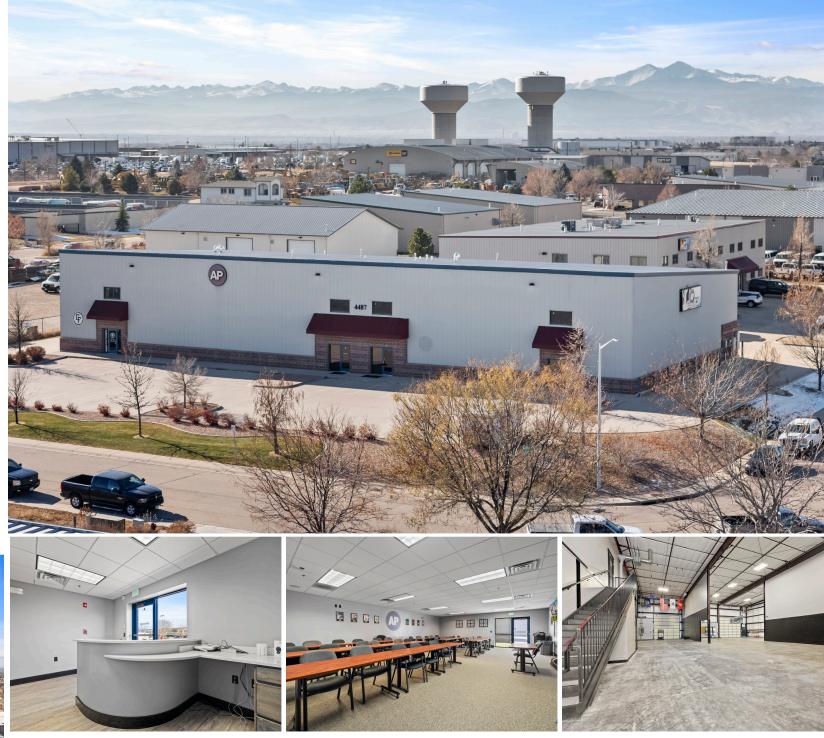

Welcome to this versatile office/warehouse located in the Highland Industrial Park, offering an excellent opportunity for businesses seeking a well-located, functional space. The building features a welcoming reception area, expansive warehouse space, providing ample room for storage, operations, or production. There are two grade-level doors, the clear height is 26, & there is ample parking for employees & customers. The upstairs office area offers a professional setting for administrative functions, complete with multiple offices for privacy and efficiency. For added convenience, the property includes a kitchenette for employee breaks, a spacious conference room for meetings and collaborative work, and well-appointed restrooms with showers, offering a practical solution for both staff and visitors.