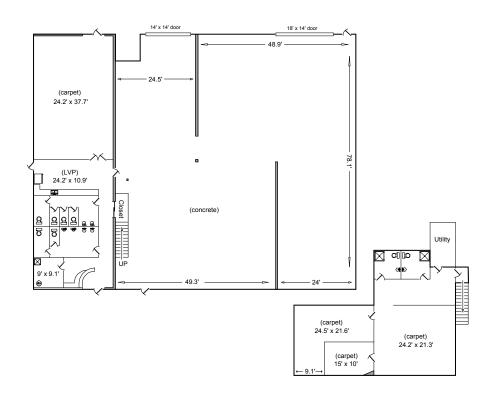

## **GENERAL INFORMATION**

| Total Square Feet9,464 (demisable)      |
|-----------------------------------------|
| Warehouse SqFt5,725                     |
| Office SqFt3,739                        |
| Base Rent\$14.00/sf/Year                |
| NNN Expenses \$5.03/sf/Year(inc. util.) |
| Total Monthly Rent\$15,008.33           |
| Lease Term3-5 Years                     |
| Zoning Limited Industrial               |
| Grade Level Doors2 Total                |
|                                         |
|                                         |
| Clear Height26'                         |
| Low Point21'                            |

Welcome to this versatile office/warehouse located in the Highland Industrial Park, offering an excellent opportunity for businesses seeking a well-located, functional space. The building features a welcoming reception area, expansive warehouse space, providing ample room for storage, operations, or production. There are two grade-level doors, the clear height is 26, & there is ample parking for employees & customers. The upstairs office area offers a professional setting for administrative functions, complete with multiple offices for privacy and efficiency. For added convenience, the property includes a kitchenette for employee breaks, a spacious conference room for meetings and collaborative work, and well-appointed restrooms with showers, offering a practical solution for both staff and visitors.