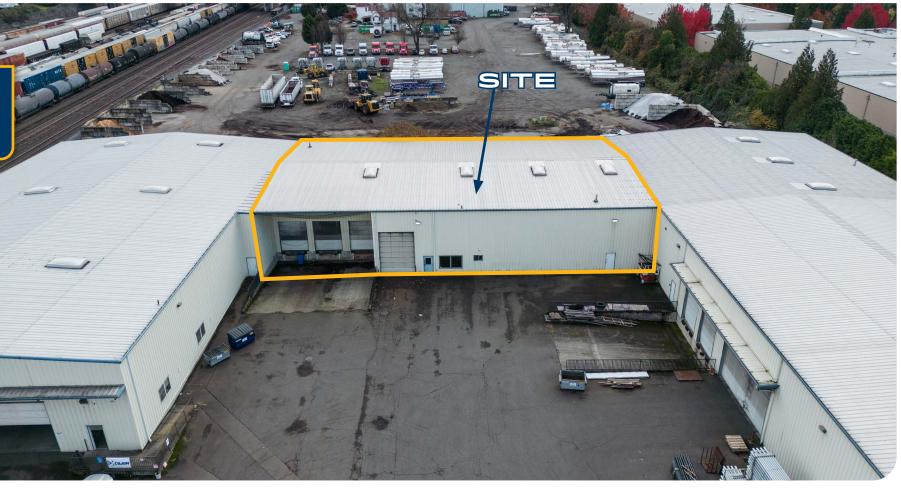

# 1701 W 31ST STREET

**Industrial Space: 18,900 SF Shell** 

## 1701 W 31st Street Vancouver, WA

Discover an exceptional 18,900 SF industrial warehouse in Vancouver, offering ideal storage and warehouse space. Located near I-5 for easy transportation access, this north-facing property is adjacent to the Port of Vancouver, a global hub at the crossroads of shipping lanes, highways, and rail lines.

#### DANIEL HELM. SIOR

Senior Vice President | Licensed in OR & WA 503-542-2899 | dhelm@capacitycommercial.com

DEVELORMENT BLAN

| PROPERTY DETAILS     |                                              |
|----------------------|----------------------------------------------|
| Total SF             | 18,900 SF                                    |
| Lot Area             | 2.58 AC                                      |
| Office SF            | 240 SF                                       |
| Rate                 | \$14,175.00/ Month + NNN's<br>\$0.75 Blended |
| Construction         | Concrete Apron w/ Awning<br>Fully Insulated  |
| Dock Loading         | 3 Dock High (with pit levelers)              |
| <b>Grade Loading</b> | 1 Grade (14' x 16')                          |
| Clear Height         | 21' - 24'                                    |
| Power                | 3-Phase                                      |
| Lighting             | Motion-Sensing LED                           |
| Zoning               | IL (Light Industrial)                        |
| Utilities            | City of Vancouver                            |