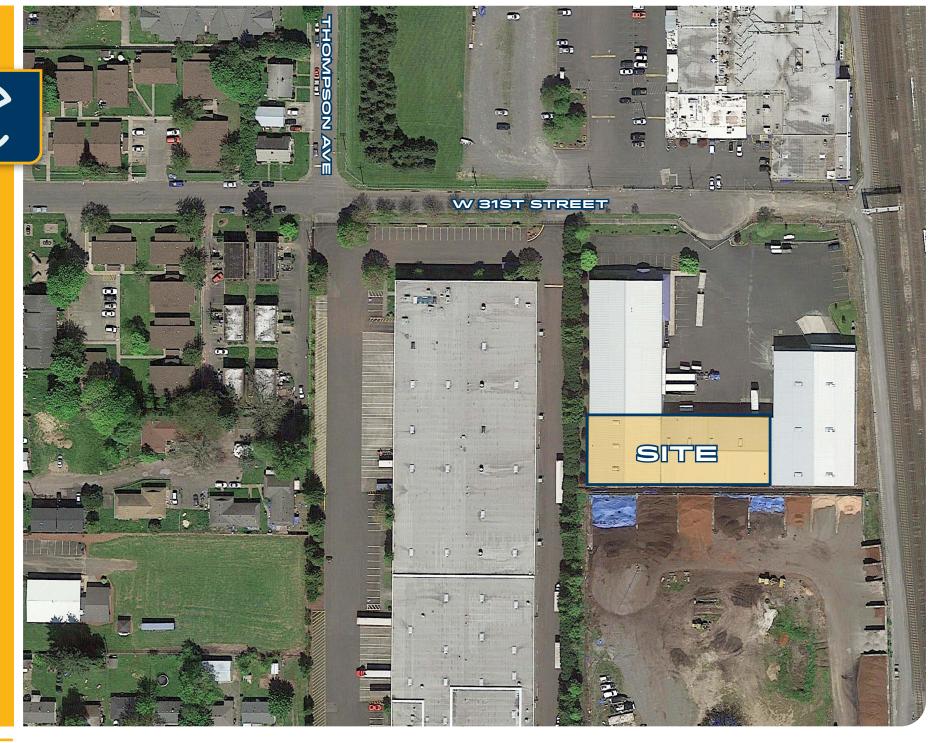

## 1701 W 31st Street Vancouver, WA

Discover an exceptional 18,900 SF industrial warehouse in Vancouver, offering ideal storage and warehouse space. Located near I-5 for easy transportation access, this north-facing property is adjacent to the Port of Vancouver, a global hub at the crossroads of shipping lanes, highways, and rail lines.