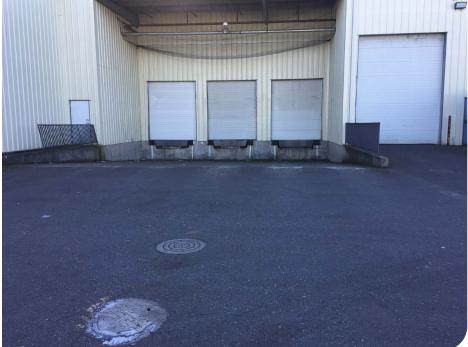

#### DANIEL HELM. SIOR

Senior Vice President | Licensed in OR & WA 503-542-2899 | dhelm@capacitycommercial.com

DEVELORMENT BLAN

| PROPERTY DETAILS     |                                              |
|----------------------|----------------------------------------------|
| Total SF             | 18,900 SF                                    |
| Lot Area             | 2.58 AC                                      |
| Office SF            | 240 SF                                       |
| Rate                 | \$14,175.00/ Month + NNN's<br>\$0.75 Blended |
| Construction         | Concrete Apron w/ Awning<br>Fully Insulated  |
| Dock Loading         | 3 Dock High (with pit levelers)              |
| <b>Grade Loading</b> | 1 Grade (14' x 16')                          |
| Clear Height         | 21' - 24'                                    |
| Power                | 3-Phase                                      |
| Lighting             | Motion-Sensing LED                           |
| Zoning               | IL (Light Industrial)                        |
| Utilities            | City of Vancouver                            |