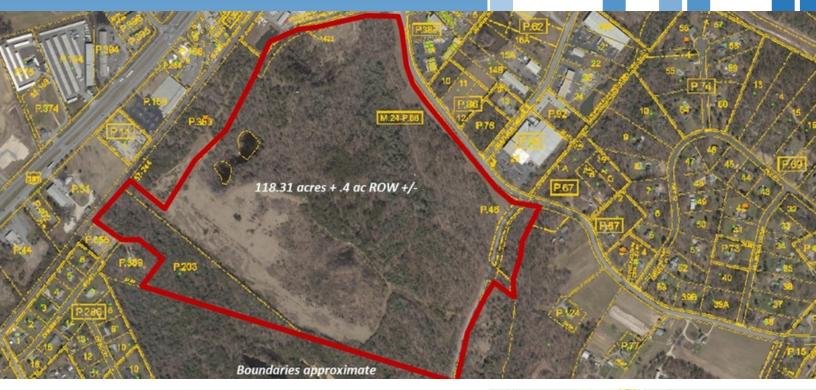

#### **Property Highlights**

- 118+/- Acres BP zoned land
- Large tract development
- Demarr Rd & Crain Hwy Access
- Growth market
- SALE PRICE: Subject to Offers
- LEASE RATE: Negotiable

DEMARR RD WHITE PLAINS, MD 20695