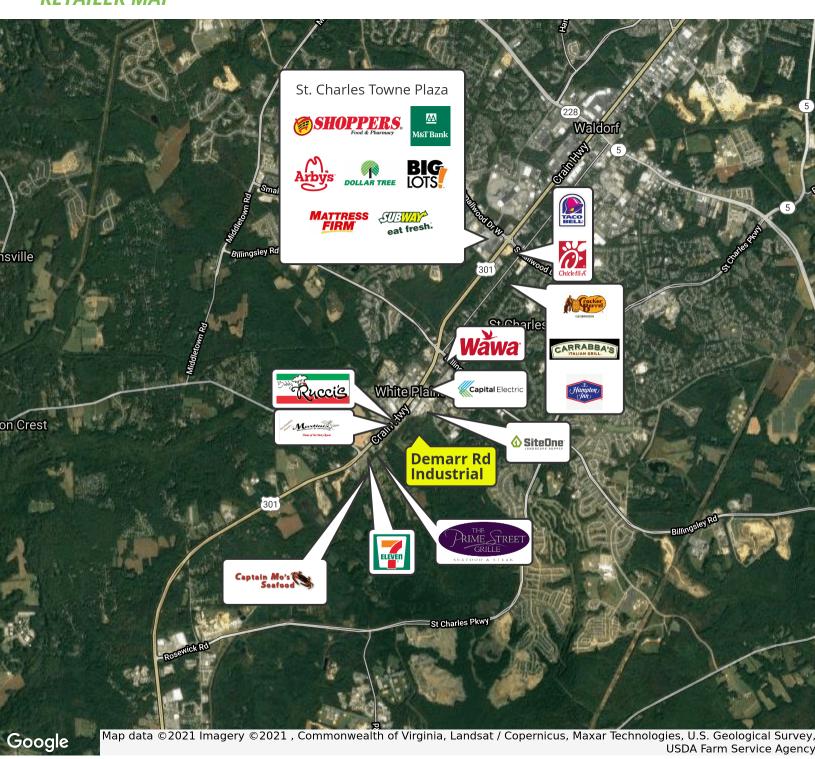

# INDUSTRIAL LAND FOR SALE/LEASE



## **Demarr Industrial**

Demarr Rd, White Plains, MD 20695

#### **Property Description**

Business Park (BP) zoned land available in White Plains, Charles County

#### **Location Description**

Business Park (BP) zoned land available in White Plains, Charles County with Demarr & Crain Hwy access.

#### **Property Highlights**

- 118+/- Acres BP zoned land
- Large tract development
- Demarr Rd & Crain Hwy Access
- Growth market
- SALE PRICE: Subject to Offers
- LEASE RATE: Negotiable





DEMARR RD WHITE PLAINS, MD 20695





DEMARR RD WHITE PLAINS, MD 20695



#### RETAILER MAP



DEMARR RD WHITE PLAINS, MD 20695



## **LOCATION MAPS**



DEMARR RD WHITE PLAINS, MD 20695



## **DEMOGRAPHICS MAP & REPORT**



| POPULATION           | 1 MILE    | 5 MILES   | 10 MILES  |
|----------------------|-----------|-----------|-----------|
| Total Population     | 4,172     | 87,820    | 164,420   |
| Average age          | 35.0      | 34.1      | 36.4      |
| Average age (Male)   | 34.9      | 33.6      | 35.4      |
| Average age (Female) | 35.1      | 34.7      | 37.1      |
| HOUSEHOLDS & INCOME  | 1 MILE    | 5 MILES   | 10 MILES  |
| Total households     | 1,369     | 30,780    | 56,439    |
| # of persons per HH  | 3.0       | 2.9       | 2.9       |
| Average HH income    | \$96,800  | \$96,684  | \$104,220 |
| Average house value  | \$490,005 | \$380,520 | \$415,4