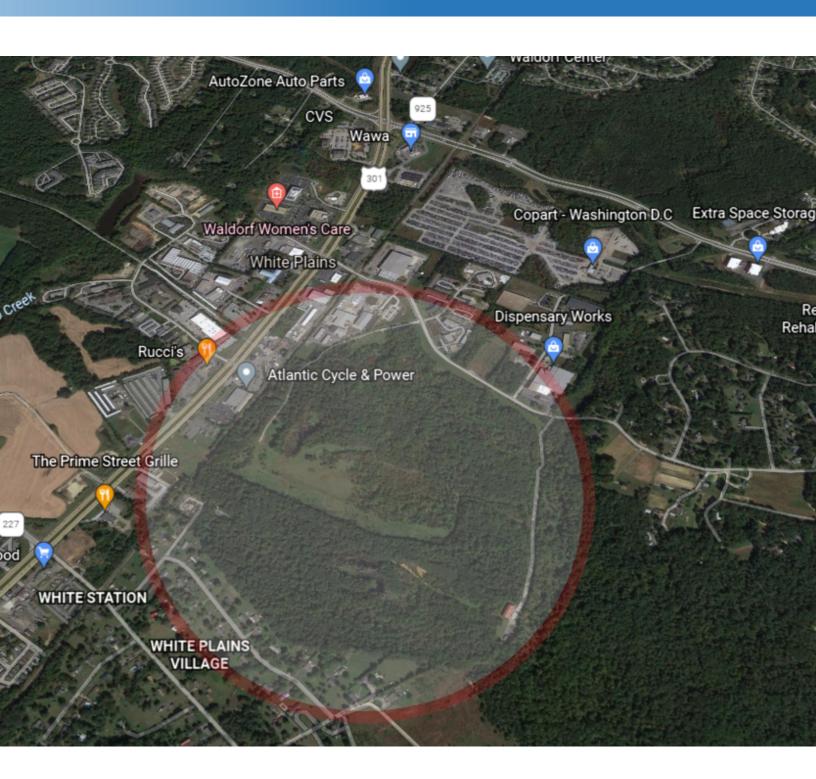

# INDUSTRIAL LAND FOR SALE/LEASE



## **Demarr Industrial**

Demarr Rd, White Plains, MD 20695

#### **Property Description**

Business Park (BP) zoned land available in White Plains, Charles County

#### **Location Description**

Business Park (BP) zoned land available in White Plains, Charles County with Demarr & Crain Hwy access.

#### **Property Highlights**

- 118+/- Acres BP zoned land
- Large tract development
- Demarr Rd & Crain Hwy Access
- Growth market
- SALE PRICE: Subject to Offers
- LEASE RATE: Negotiable





DEMARR RD WHITE PLAINS, MD 20695





DEMARR RD WHITE PLAINS, MD 20695



#### RETAILER MAP



DEMARR RD WHITE PLAINS, MD 20695



## **LOCATION MAPS**



DEMARR RD WHITE PLAINS, MD 20695



## **DEMOGRAPHICS MAP & REPORT**



| POPULATION           | 1 MILE    | 5 MILES   | 10 MILES  |
|----------------------|-----------|-----------|-----------|
| Total Population     | 4,172     | 87,820    | 164,420   |
| Average age          | 35.0      | 34.1      | 36.4      |
| Average age (Male)   | 34.9      | 33.6      | 35.4      |
| Average age (Female) | 35.1      | 34.7      | 37.1      |
| HOUSEHOLDS & INCOME  | 1 MILE    | 5 MILES   | 10 MILES  |
| Total households     | 1,369     | 30,780    | 56,439    |
| # of persons per HH  | 3.0       | 2.9       | 2.9       |
| Average HH income    | \$96,800  | \$96,684  | \$104,220 |