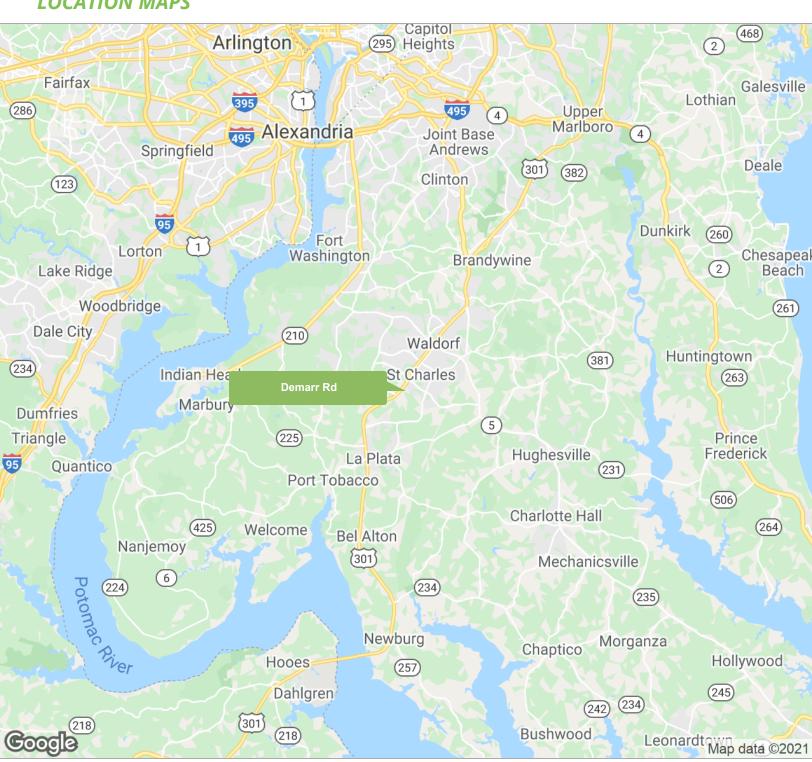

# INDUSTRIAL LAND FOR SALE/LEASE



## **Demarr Industrial**

Demarr Rd, White Plains, MD 20695

#### **Property Description**

Business Park (BP) zoned land available in White Plains, Charles County

#### **Location Description**

Business Park (BP) zoned land available in White Plains, Charles County with Demarr & Crain Hwy access.

#### **Property Highlights**

- 118+/- Acres BP zoned land
- Large tract development
- Demarr Rd & Crain Hwy Access
- Growth market
- SALE PRICE: Subject to Offers
- LEASE RATE: Negotiable





DEMARR RD WHITE PLAINS, MD 20695





DEMARR RD WHITE PLAINS, MD 20695



#### RETAILER MAP



DEMARR RD WHITE PLAINS, MD 20695



## **LOCATION MAPS**



DEMARR RD WHITE PLAINS, MD 20695



## **DEMOGRAPHICS MAP & REPORT**



| POPULATION           | 1 MILE    | 5 MILES   | 10 MILES  |
|----------------------|-----------|-----------|-----------|
| Total Population     | 4,172     | 87,820    | 164,420   |
| Average age          | 35.0      | 34.1      | 36.4      |
| Average age (Male)   | 34.9      | 33.6      | 35.4      |
| Average age (Female) | 35.1      | 34.7      | 37.1      |
| HOUSEHOLDS & INCOME  | 1 MILE    | 5 MILES   | 10 MILES  |
| Total households     | 1,369     | 30,780    | 56,439    |
| # of persons per HH  | 3.0       | 2.9       | 2.9       |
| Average HH income    | \$96,800  | \$96,684  | \$104,220 |
| Average house value  | \$490,005 | \$380,520 | \$415,428 |

<sup>\*</sup> Demographic data derived from 2010 US Ce