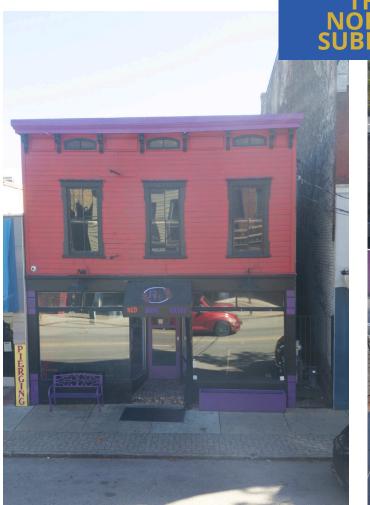

# 4034 Hamilton Ave CINCINNATI, OH 45223

#### 4034 HAMILTON AVE

#### **PROPERTY INFO**

**CONSTRUCTED 1890 / REN 2012** 

**VAULTED CEILINGS** 

**OPERATING BUSINESS** 

**INCOME IN PLACE** 

MINIMAL LANDLORD RESPONSIBILITY

#### **SHOWINGS: BY APPOINTMENT**

Thriving Northside Market

Highly Accessible Location

Strong Labor Pool

Ample Public And On Street Parking

CURO-BRKG

ROB BLUNDRED | ROB@CUROBRKG.COM | 513.236.0245

FULL KITCHEN
OPERATING BAR
& RESTAURANT