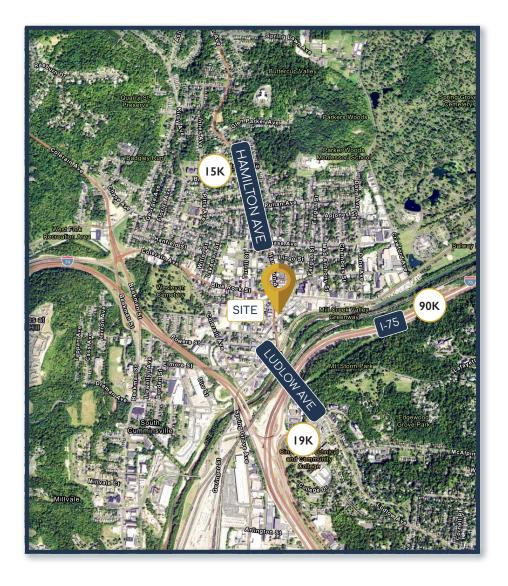

### **DEMOGRAPHICS**

LOCATION

DAILY TRAFFIC COUNT

2054 HAMILTON AVENUE 15K 1-75 EXIT TO LUDLOW AVE 19K HIGHWAY TRAFFIC 1-75 70K

|                                | 000                        |          |          |          |
|--------------------------------|----------------------------|----------|----------|----------|
| NFO PROVIDED BY US CENSUS 2022 |                            | I MILE   | 3 MILES  | 5 MILES  |
|                                | POPULATION                 | 8,907    | 101,674  | 334,402  |
|                                | HOUSEHOLDS                 | 4,245    | 43,052   | 145,549  |
|                                | HOUSEHOLD<br>MEDIAN INCOME | \$91,912 | \$58,956 | \$71,627 |
|                                | TOTAL EMPLOYEES            | 4,974    | 47,895   | 162,901  |