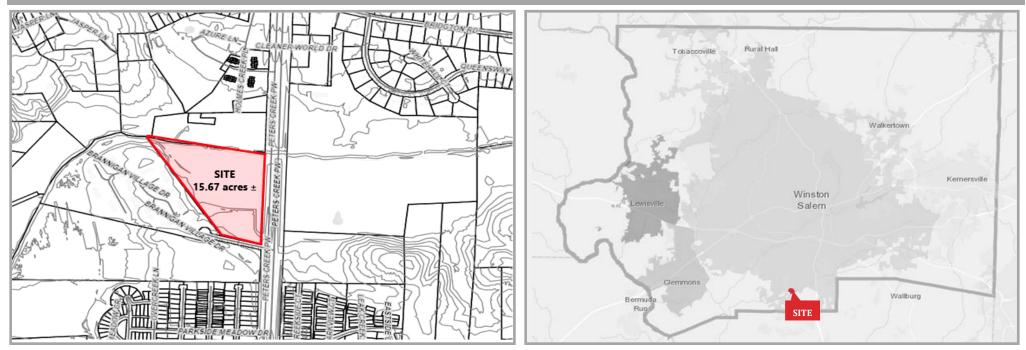

### **ADDRESS:**

Peters Creek Parkway, Winston-Salem, NC 27127

ACRES:

 $15.67 \pm$ 

South on Peters Creek Parkway (HWY 150 S) to intersection of Brannigan Village Drive– located across the street from Wilshire Golf Course

#### SUMMARY:

Potential commercial property (subject to rezoning) that contains 15.67 ± acres with excellent visibility along Peters Creek Parkway in Winston-Salem. Corner site on Peters Creek Parkway with median crossover.

## LOCATION HIGHLIGHTS

- Excellent visibility along Peters Creek Parkway
- Vacant, undeveloped land
- Approximately 13 acres ± is located in a flood plain. This additional land provides potential benefit to minimize or eliminate storm water retention.
- Approximately 2.4 acres ± graded corner site
- Tax Parcel: PIN 6822-66-5974 (Forsyth County)